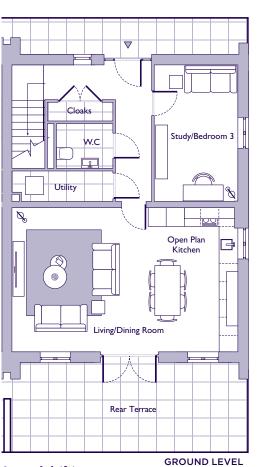

## THE LAYOUT

#### 42 Orchard Cottage. Audley Shiplake Meadows, Meadow Chase, Reading Road, Henley-on-Thames RG9 3JN

**Internal Measurements** Metric (m) Imperial (ft) **Ground level** Kitchen/Living/Dining Room 7.51 x 4.76 24'6" x 15'7" Study/Bedroom 3 15'0" x 9'0" 4.56 x 2.75 Utility 3.35 x 1.00 11'0" x 3'3" **Upper level** 5.31 x 3.92 17'4" x 12'10" Main Bedroom Bedroom 2 4.16 x 3.26 13'8" x 10'8"

These floor plans are illustrative and for marketing purposes only. Maximum measurements are shown with longer dimension quoted first. Dimensions are quoted for the main area of the room only. Built-in wardrobes not included in the overall room dimensions. Furniture shown to illustrate possible room layouts and not included in sale. Designs vary according to plot. All details should be checked at the Sales Office. July 2024.