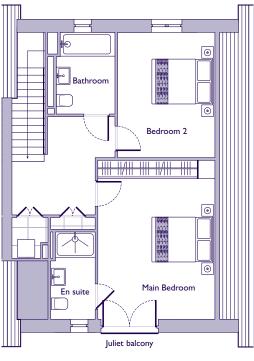

## THE LAYOUT

#### 42 Orchard Cottage. Audley Shiplake Meadows, Meadow Chase, Reading Road, Henley-on-Thames RG9 3JN

**Internal Measurements** Metric (m) Imperial (ft) **Ground level** Kitchen/Living/Dining Room 7.51 x 4.76 24'6" x 15'7" Study/Bedroom 3 15'0" x 9'0" 4.56 x 2.75 Utility 3.35 x 1.00 11'0" x 3'3" **Upper level** 5.31 x 3.92 17'4" x 12'10" Main Bedroom Bedroom 2 4.16 x 3.26 13'8" x 10'8"

These floor plans are illustrative and for marketing purposes only. Maximum measurements are shown with longer dimension quoted first. Dimensions are quoted for the main area of the room only. Built-in wardrobes not included in the overall room dimensions. Furniture shown to illustrate possible room layouts and not included in sale. Designs vary according to plot. All details should be checked at the Sales Office. July 2024.