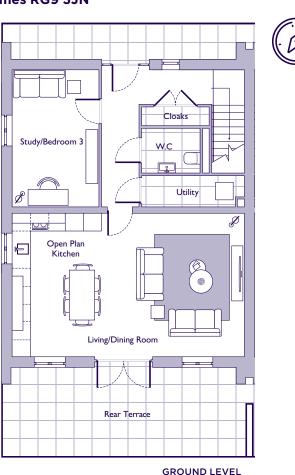

## **Property specifications:**

- Large double bedroom with en suite shower room, built-in double wardrobes and Juliet balcony
- Second double bedroom and separate guest bathroom
- Third room perfect for use as a study, hobbies room or day room
- Modern kitchen with quartz worktops and integrated Smeg appliances
- Separate utility room and downstairs WC
- Private terrace and lawn
- Private driveway

## THE LAYOUT

## 41 Orchard Cottage. Audley Shiplake Meadows, Meadow Chase, Reading Road, Henley-on-Thames RG9 3JN

**Internal Measurements** Metric (m) Imperial (ft) **Ground level** Kitchen/Living/Dining Room 4.88 x 7.80 16'0" x 25'6" Study/Bedroom 3 15'0" x 9'5" 4.59 x 2.86 Utility 3.41 x 1.00 11'3" x 3'3" **Upper level** 5.34 x 3.92 17'6" x 12'10" Main Bedroom Bedroom 2 13'6" x 11'0" 4.13 x 3.37

These floor plans are illustrative and for marketing purposes only. Maximum measurements are shown with longer dimension quoted first. Dimensions are quoted for the main area of the room only. Built-in wardrobes not included in the overall room dimensions. Furniture shown to illustrate possible room layouts and not included in sale. Designs vary according to plot. All details should be checked at the Sales Office. July 2024.