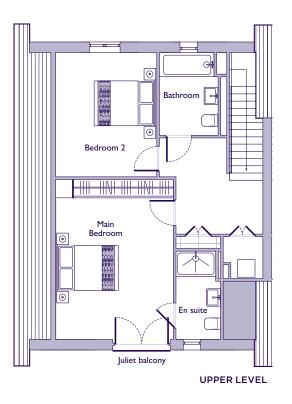

## **Property specifications:**

- Large double bedroom with en suite shower room, built-in double wardrobes and Juliet balcony
- Second double bedroom and separate guest bathroom
- Third room perfect for use as a study, hobbies room or day room
- Modern kitchen with quartz worktops and integrated Smeg appliances
- Separate utility room and downstairs WC
- Private terrace and lawn
- Private driveway

## THE LAYOUT

## 41 Orchard Cottage. Audley Shiplake Meadows, Meadow Chase, Reading Road, Henley-on-Thames RG9 3JN

**Internal Measurements** Metric (m) Imperial (ft) **Ground level** Kitchen/Living/Dining Room 4.88 x 7.80 16'0" x 25'6" Study/Bedroom 3 15'0" x 9'5" 4.59 x 2.86 Utility 3.41 x 1.00 11'3" x 3'3" **Upper level** 5.34 x 3.92 17'6" x 12'10" Main Bedroom Bedroom 2 13'6" x 11'0" 4.13 x 3.37

These floor plans are illustrative and for marketing purposes only. Maximum measurements are shown with longer dimension quoted first. Dimensions are quoted for the main area of the room only. Built-in wardrobes not included in the overall room dimensions. Furniture shown to illustrate possible room layouts and not included in sale. Designs vary according to plot. All details should be checked at the Sales Office. July 2024.