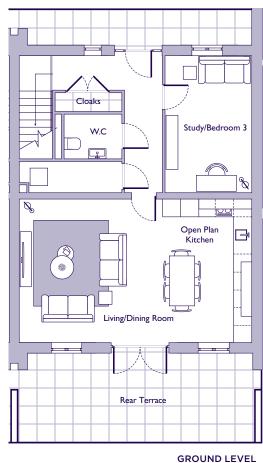

## 40 Orchard Cottage. Audley Shiplake Meadows, Meadow Chase, Reading Road, Henley-on-Thames RG9 3JN

| Cloaks W.C Study/Bedroom 3 |  |  |  |
|----------------------------|--|--|--|
|                            |  |  |  |
|                            |  |  |  |
| Open Plan<br>Kitchen       |  |  |  |
| Living/Dining Room         |  |  |  |
| Living Dilling (vocin      |  |  |  |
|                            |  |  |  |
| Rear Terrace               |  |  |  |
|                            |  |  |  |

| Internal Measurements      | Metric (m)  | Imperial (ft)  |
|----------------------------|-------------|----------------|
| Ground level               |             |                |
| Kitchen/Living/Dining Room | 7.81 x 4.76 | 25'7" x 15'7"  |
| Study/Bedroom 3            | 4.56 x 2.89 | 14'11" x 9'6"  |
| Utility                    | 3.41 x 1.00 | 11'3" x 3'3"   |
| Upper level                |             |                |
| Main Bedroom               | 5.30 x 3.92 | 17'4" x 12'10" |
| Bedroom 2                  | 4.13 x 3.37 | 13'6" x 11'0"  |

These floor plans are illustrative and for marketing purposes only. Maximum measurements are shown with longer dimension quoted first. Dimensions are quoted for the main area of the room only. Built-in wardrobes not included in the overall room dimensions. Furniture shown to illustrate possible room layouts and not included in sale. Designs vary according to plot. All details should be checked at the Sales Office. July 2024.