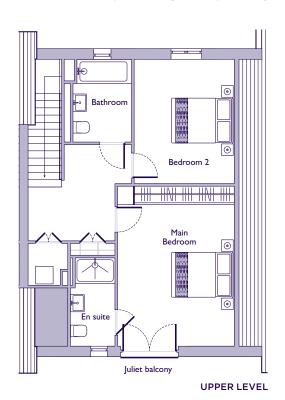

## **Property specifications:**

- Large double bedroom with en suite shower room, built-in double wardrobes and Juliet balcony
- Second double bedroom and separate guest bathroom
- Third room perfect for use as a study, hobbies room or day room
- Modern kitchen with quartz worktops and integrated Smeg appliances
- Private driveway
- Separate utility room and downstairs WC
- Private terrace and lawn

| Internal Measurements      | Metric (m)  | Imperial (ft)  |
|----------------------------|-------------|----------------|
| Ground level               |             |                |
| Kitchen/Living/Dining Room | 7.81 x 4.76 | 25'7" x 15'7"  |
| Study/Bedroom 3            | 4.56 x 2.89 | 14'11" x 9'6"  |
| Utility                    | 3.41 x 1.00 | 11'3" x 3'3"   |
| Upper level                |             |                |
| Main Bedroom               | 5.30 x 3.92 | 17'4" x 12'10" |
| Bedroom 2                  | 4.13 x 3.37 | 13'6" x 11'0"  |

These floor plans are illustrative and for marketing purposes only. Maximum measurements are shown with longer dimension quoted first. Dimensions are quoted for the main area of the room only. Built-in wardrobes not included in the overall room dimensions. Furniture shown to illustrate possible room layouts and not included in sale. Designs vary according to plot. All details should be checked at the Sales Office. July 2024.