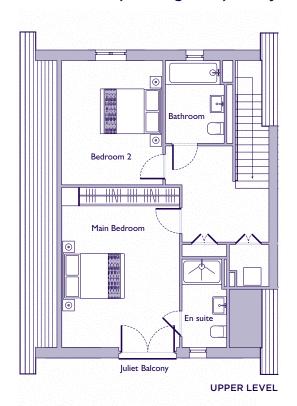

## THE LAYOUT

## 32 Garden Cottage. Audley Shiplake Meadows, Meadow Chase, Reading Road, Henley-on-Thames RG9 3JN

| Internal Measurements      | Metric (m)  | Imperial (ft)  |
|----------------------------|-------------|----------------|
| Ground level               |             |                |
| Kitchen/Living/Dining Room | 4.88 x 7.80 | 16'0" x 25'6"  |
| Study/Bedroom 3            | 4.59 x 2.86 | 15'0" x 9'5"   |
| Utility                    | 3.41 x 1.00 | 11'3" x 3'3"   |
| Upper level                |             |                |
| Main Bedroom               | 5.34 x 3.92 | 17'6" x 12'10" |
| Bedroom 2                  | 4.13 x 3.37 | 13'6" x 11'0"  |

These floor plans are illustrative and for marketing purposes only. Maximum measurements are shown with longer dimension quoted first. Dimensions are quoted for the main area of the room only. Built-in wardrobes not included in the overall room dimensions. Furniture shown to illustrate possible room layouts and not included in sale. Designs vary according to plot. All details should be checked at the Sales Office. July 2024.