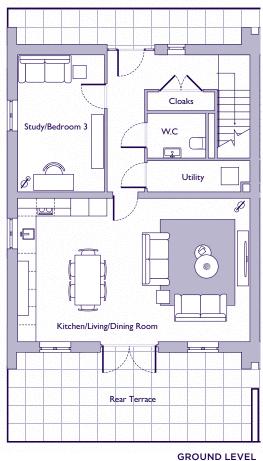

## THE LAYOUT

## 32 Garden Cottage. Audley Shiplake Meadows, Meadow Chase, Reading Road, Henley-on-Thames RG9 3JN

| Internal Measurements      | Metric (m)  | Imperial (ft)  |
|----------------------------|-------------|----------------|
| Ground level               |             |                |
| Kitchen/Living/Dining Room | 4.88 x 7.80 | 16'0" x 25'6"  |
| Study/Bedroom 3            | 4.59 x 2.86 | 15'0" x 9'5"   |
| Utility                    | 3.41 x 1.00 | 11'3" x 3'3"   |
| Upper level                |             |                |
| Main Bedroom               | 5.34 x 3.92 | 17'6" x 12'10" |
| Bedroom 2                  | 4.13 x 3.37 | 13'6" x 11'0"  |

These floor plans are illustrative and for marketing purposes only. Maximum measurements are shown with longer dimension quoted first. Dimensions are quoted for the main area of the room only. Built-in wardrobes not included in the overall room dimensions. Furniture shown to illustrate possible room layouts and not included in sale. Designs vary according to plot. All details should be checked at the Sales Office. July 2024.