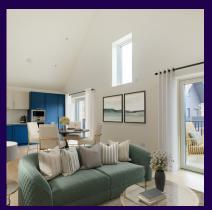

## **Property specifications:**

- Triple-aspect wing apartment
- Double bedroom with en suite shower room and built-in wardrobes
- Second double bedroom and separate guest bathroom
- Third room perfect for use as a study, hobbies room or day room
- French doors from the living area leading out to south-facing private balcony
- Open plan kitchen and living area with room for dining table
- Bathroom and en suite fitted with Villeroy & Boch sanitaryware
- Separate utility room

Please see the village brochure and key facts for further information.

Images for illustration purposes only.