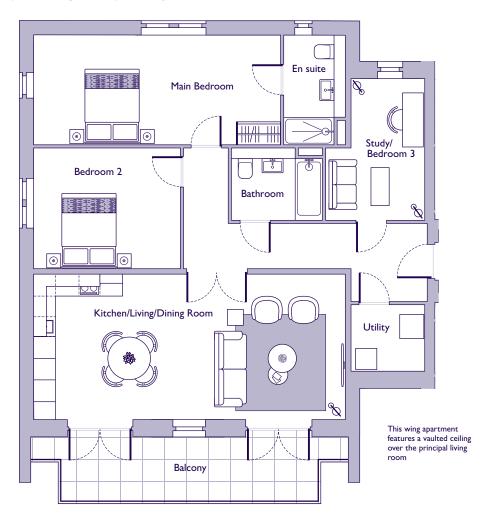

## THE LAYOUT

## 25 Hillcrest House. Audley Shiplake Meadows, Meadow Chase, Reading Road, Henley-on-Thames RG9 3JN

| Internal Measurements      | Metric (m)  | Imperial (ft)  |
|----------------------------|-------------|----------------|
| Kitchen/Living/Dining Room | 8.57 x 4.00 | 28'0" x 13'0"  |
| Main Bedroom               | 6.82 x 3.01 | 22'4" x 9'10"  |
| Bedroom 2                  | 4.02 x 3.34 | 13'2" x 10'11" |
| Study/Bedroom 3            | 3.87 x 2.80 | 12'7" x 9'2"   |
| Utility                    | 2.14 x 1.80 | 7'0" x 5'11"   |

These floor plans are illustrative and for marketing purposes only. Maximum measurements are shown with longer dimension quoted first. Dimensions are quoted for the main area of the room only. Built-in wardrobes not included in the overall room dimensions. Furniture shown to illustrate possible room layouts and not included in sale. Designs vary according to plot. All details should be checked at the Sales Office. July 2024.