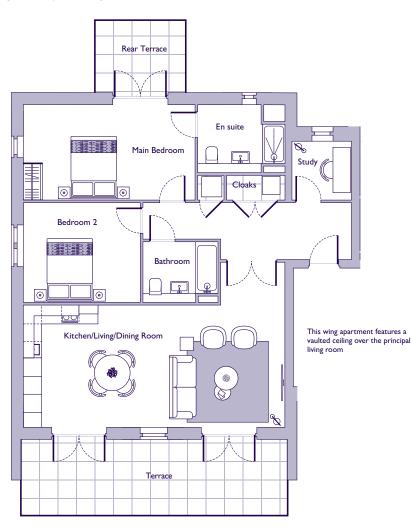

## THE LAYOUT

#### 20 Hillcrest House. Audley Shiplake Meadows, Meadow Chase, Reading Road, Henley-on-Thames RG9 3JN

| Internal Measurements      | Metric (m)  | Imperial (ft)  |  |
|----------------------------|-------------|----------------|--|
| Kitchen/Living/Dining Room | 8.57 x 4.01 | 28'0" x 13'2"  |  |
| Main Bedroom               | 5.64 x 3.11 | 18'5" x 10'2"  |  |
| Bedroom 2                  | 3.87 x 3.29 | 12'8" x 10'10" |  |
| Study                      | 1.96 x 1.93 | 6'5" x 6'4"    |  |

These floor plans are illustrative and for marketing purposes only. Maximum measurements are shown with longer dimension quoted first. Dimensions are quoted for the main area of the room only. Built-in wardrobes not included in the overall room dimensions. Furniture shown to illustrate possible room layouts and not included in sale. Designs vary according to plot. All details should be checked at the Sales Office. July 2024.