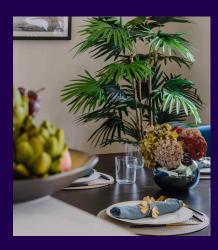

#### **Property specifications:**

- Triple-aspect wing apartment
- Large double bedroom with built-in wardrobes and en suite shower room
- Second double bedroom and separate guest bathroom
- Third room perfect for use as a study, hobbies room or day room
- Modern kitchen with quartz worktops and integrated Smeg appliances
- Open plan kitchen and living space with room for dining table
- Bathroom and en suite fitted with Villeroy & Boch sanitaryware
- Spacious south-facing terrace