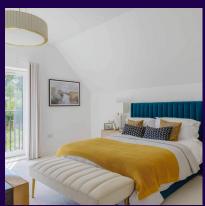

#### **Property specifications:**

- Triple-aspect wing apartment
- Large double bedroom with built-in wardrobes and en suite shower room
- Second double bedroom and separate guest bathroom
- Third room perfect for use as a study, hobbies room or day room
- Modern kitchen with quartz worktops and integrated Smeg appliances
- Open plan kitchen and living space with room for dining table
- Bathroom and en suite fitted with Villeroy & Boch sanitaryware
- Spacious south-facing terrace