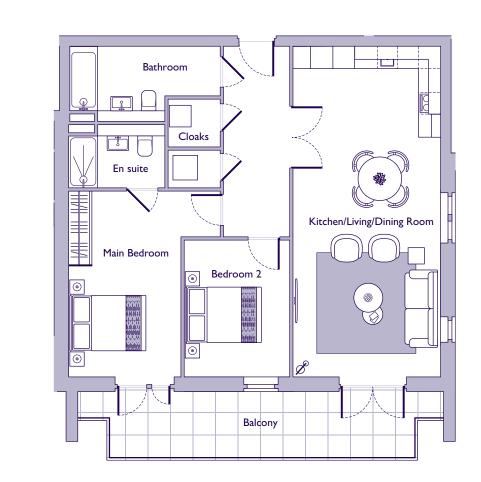

## THE LAYOUT

#### 18 Hillcrest House. Audley Shiplake Meadows, Meadow Chase, Reading Road, Henley-on-Thames RG9 3JN

| Internal Measurements      | Metric (m)  | Imperial (ft) |       |
|----------------------------|-------------|---------------|-------|
| Kitchen/Living/Dining Room | 9.05 x 3.98 | 29'7" x 13'1" | 21 16 |
| Main Bedroom               | 5.19 x 3.02 | 17'0" x 9'11" |       |
| Bedroom 2                  | 3.75 x 2.85 | 12'4" × 9'4"  |       |
|                            |             |               |       |

These floor plans are illustrative and for marketing purposes only. Maximum measurements are shown with longer dimension quoted first. Dimensions are quoted for the main area of the room only. Built-in wardrobes not included in the overall room dimensions. Furniture shown to illustrate possible room layouts and not included in sale. Designs vary according to plot. All details should be checked at the Sales Office. July 2024.