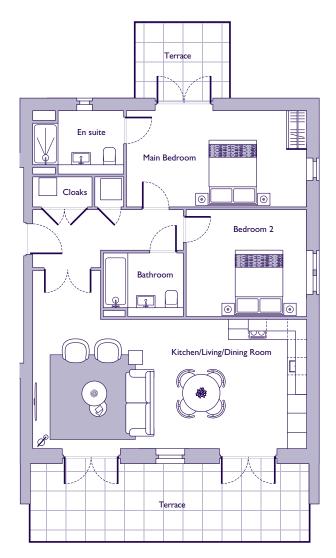

## THE LAYOUT

15 Hillcrest House. Audley Shiplake Meadows, Meadow Chase, Reading Road, Henley-on-Thames RG9 3JN

| Internal Measurements      | Metric (m)  | Imperial (ft) |
|----------------------------|-------------|---------------|
| Kitchen/Living/Dining Room | 8.57 x 4.02 | 28'0" x 13'2" |
| Main Bedroom               | 5.66 x 3.00 | 18'6" x 9'10" |
| Bedroom 2                  | 3.77 x 3.39 | 12'4" x 11'1" |

These floor plans are illustrative and for marketing purposes only. Maximum measurements are shown with longer dimension quoted first. Dimensions are quoted for the main area of the room only. Built-in wardrobes not included in the overall room dimensions. Furniture shown to illustrate possible room layouts and not included in sale. Designs vary according to plot. All details should be checked at the Sales Office. July 2024.