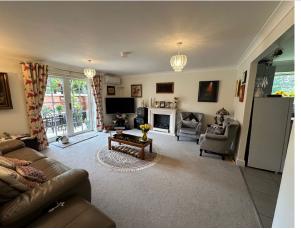

Audley Redwood Failand, Bristol BS8 3TG www.audleyvillages.co.uk 01275 217 797

This ground floor, three bedroom apartment has an open plan kitchen, dining and living room. Benefiting from three bedrooms, bedroom three could also be used as a separate dining room. This apartment has an East facing terrace with village views.

Viewing by appointment with the sales office.

01275 217 797 redwoodsales@audleyvillages.co.uk

Audley Redwood Failand, Bristol BS8 3TG www.audleyvillages.co.uk 01275 217 797

| Internal Measurements     | Metric (m)  | Imperial (ft) |
|---------------------------|-------------|---------------|
| Living room / Dining room | 4.73 X 4.49 | 15'6" X 14'9" |
| Kitchen                   | 4.52 X 2.52 | 14'10" X 8'3" |
| Main Bedroom              | 4.49 X 3.39 | 14'9" X 11'1" |
| Bedroom two               | 3.28 X 3.00 | 10'9" X 9'10" |
| Bedroom Three             | 3.28 X 2.73 | 10'9" X 8'11" |