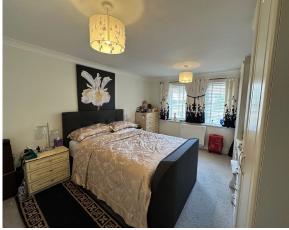

The main bedroom has a walk-in wardrobe and an en suite with walk-in shower. Bedroom two and bedroom three are double rooms along with a separate bathroom off the spacious hallway.

## **Key Features**

- Luxury SieMatic kitchen with integrated fridge, freezer, oven, microwave and dishwasher
- · Living room with private terrace
- · Main bedroom with en suite & walk-in wardrobe
- Two further double bedrooms
- Villeroy & Boch bathroom
- · Access to the Audley Club
- Guest Suite available