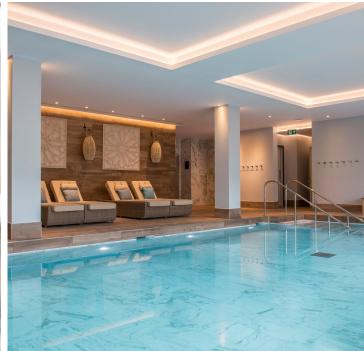

## **Key Features**

- Luxury SieMatic kitchen with integrated fridge, freezer, oven, microwave and dishwasher
- · Living room with private terrace
- · Main bedroom with en suite & walk-in wardrobe
- Two further double bedrooms
- Villeroy & Boch bathroom
- · Access to the Audley Club
- Guest Suite available