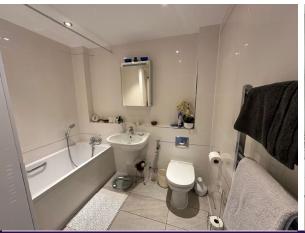

The main bedroom has a walk-in wardrobe and an en suite with walk-in shower. Bedroom two and bedroom three are double rooms along with a separate bathroom off the spacious hallway.

## **Key Features**

- Luxury SieMatic kitchen with integrated fridge, freezer, oven, microwave and dishwasher
- · Living room with private terrace
- · Main bedroom with en suite & walk-in wardrobe
- Two further double bedrooms
- Villeroy & Boch bathroom
- · Access to the Audley Club
- Guest Suite available