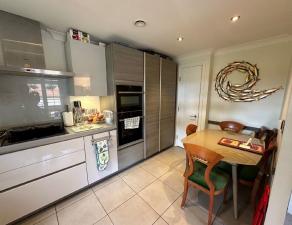

Audley Redwood Failand, Bristol BS8 3TG www.audleyvillages.co.uk 01275 217 797

This ground floor, three bedroom apartment has an open plan kitchen, dining and living room. Benefiting from three bedrooms, bedroom three could also be used as a separate dining room. This apartment has an East facing terrace with village views.

## **Key Features**

- Luxury SieMatic kitchen with integrated fridge, freezer, oven, microwave and dishwasher
- · Living room with private terrace
- · Main bedroom with en suite & walk-in wardrobe
- Two further double bedrooms
- Villeroy & Boch bathroom
- · Access to the Audley Club
- Guest Suite available