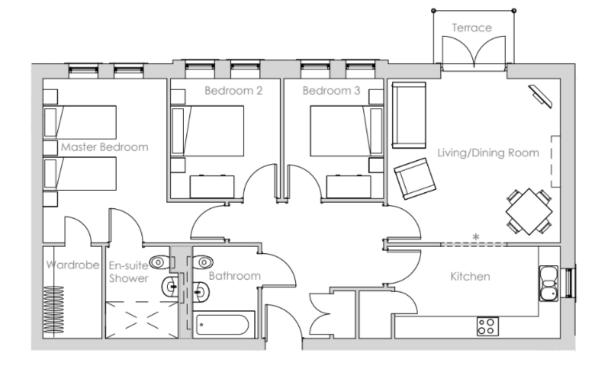

Audley Redwood Failand, Bristol BS8 3TG www.audleyvillages.co.uk 01275 217 797

This ground floor, three bedroom apartment has an open plan kitchen, dining and living room. Benefiting from three bedrooms, bedroom three could also be used as a separate dining room. This apartment has an East facing terrace with village views.

The main bedroom has a walk-in wardrobe and an en suite with walk-in shower. Bedroom two and bedroom three are double rooms along with a separate bathroom off the spacious hallway.

Viewing by appointment with the sales office.

01275 217 797 redwoodsales@audleyvillages.co.uk

Audley Redwood Failand, Bristol BS8 3TG www.audleyvillages.co.uk 01275 217 797

| Internal Measurements     | Metric (m)  | Imperial (ft) |
|---------------------------|-------------|---------------|
| Living room / Dining room | 4.73 X 4.49 | 15'6" X 14'9" |
| Kitchen                   | 4.52 X 2.52 | 14'10" X 8'3" |
| Main Bedroom              | 4.49 X 3.39 | 14'9" X 11'1" |
| Bedroom two               | 3.28 X 3.00 | 10'9" X 9'10" |
| Bedroom Three             | 3.28 X 2.73 | 10'9" X 8'11" |