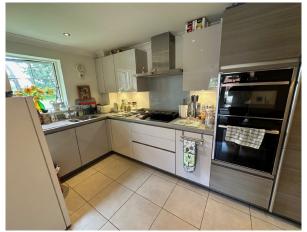

## **Key Features**

- Luxury SieMatic kitchen with integrated fridge, freezer, oven, microwave and dishwasher
- · Living room with private terrace
- · Main bedroom with en suite & walk-in wardrobe
- Two further double bedrooms
- Villeroy & Boch bathroom
- · Access to the Audley Club
- Guest Suite available