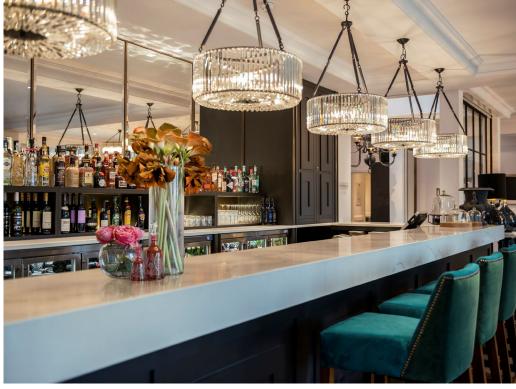

## **Key Features**

- Luxury SieMatic kitchen with integrated fridge, freezer, oven, microwave and dishwasher
- · Living room with private terrace
- · Main bedroom with en suite & walk-in wardrobe
- Two further double bedrooms
- Villeroy & Boch bathroom
- · Access to the Audley Club
- Guest Suite available