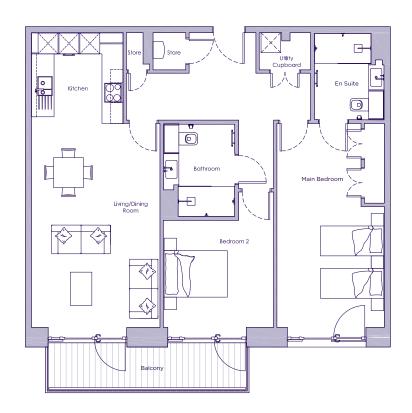

## THE LAYOUT

## Apartment 37, Plot 41. Audley Nightingale Place, 3 Nightingale Lane, Clapham SW4 9AH

| Internal Measurements | Metric (m) | Imperial (ft)  |
|-----------------------|------------|----------------|
| Living/Dining Room    | 6.1 x 3.9  | 20'0" x 12'10" |
| Kitchen               | 2.7 x 2.8  | 8'10" x 9'2"   |
| Main Bedroom          | 6.1 x 3.2  | 20'0" x 10'6"  |
| Bedroom 2             | 3.2 x 3.3  | 10'6" x 10'10" |
| Balcony (approx.)     | 1.2 x 6.0  | 3'11" x 19'8"  |

These floor plans are illustrative and for marketing purposes only. Maximum measurements are shown with longer dimension quoted first. Dimensions are quoted for the main area of the room only. Built-in wardrobes not included in the overall room dimensions. Furniture shown to illustrate possible room layouts and not included in sale. Designs vary according to plot. All details should be checked at the Sales Office. October 2018.