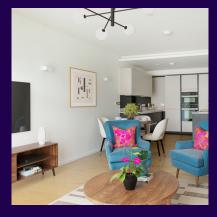

## **Property specifications:**

- Two double bedrooms
- Spacious open plan kitchen/living/dining room
- Luxury kitchen with integrated Miele appliances including dishwasher, fridge/freezer and oven
- Lift access
- Private balcony
- En suite shower room and second bathroom with Villeroy & Boch sanitaryware

Please see the village brochure and key facts for further information.

Images for illustration purposes only.