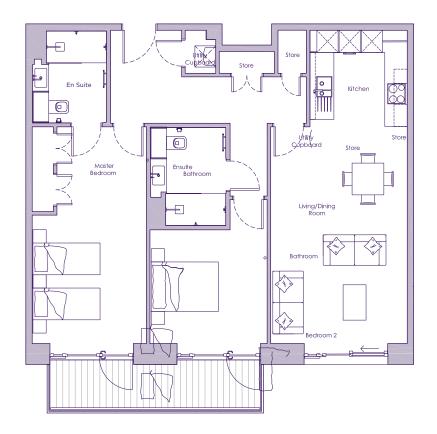

## THE LAYOUT

## Apartment 21, Plot 23. Audley Nightingale Place, 3 Nightingale Lane, Clapham SW4 9AH

| Internal Measurements | Metric (m) | Imperial (ft)  |
|-----------------------|------------|----------------|
| Living/dining room    | 6.1 x 3.9  | 20'0" x 12'10" |
| Kitchen               | 2.7 x 2.8  | 8'10" x 9'2"   |
| Main bedroom          | 6.1 x 3.2  | 20'0" x 10'6"  |
| Bedroom 2             | 3.2 x 3.3  | 10'6" x 10'10" |
| Terrace (approx)      | 1.2 x 6.0  | 3'11" x 19'8"  |

These floor plans are illustrative and for marketing purposes only. Maximum measurements are shown with longer dimension quoted first. Dimensions are quoted for the main area of the room only. Built-in wardrobes not included in the overall room dimensions. Furniture shown to illustrate possible room layouts and not included in sale. Designs vary according to plot. All details should be checked at the Sales Office. October 2018.