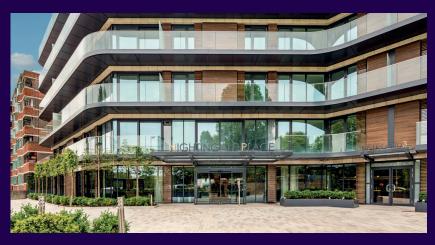

## TWO BEDROOM, FIRST FLOOR APARTMENT

Apartment 21, Plot 23. Audley Nightingale Place, 3 Nightingale Lane, Clapham SW4 9AH 020 3802 1580

## Apartment 21, Plot 23. Audley Nightingale Place, 3 Nightingale Lane, Clapham SW4 9AH

| Internal Measurements | Metric (m) | Imperial (ft)  |
|-----------------------|------------|----------------|
| Living/dining room    | 6.1 x 3.9  | 20'0" x 12'10" |
| Kitchen               | 2.7 x 2.8  | 8'10" x 9'2"   |
| Main bedroom          | 6.1 x 3.2  | 20'0" x 10'6"  |
| Bedroom 2             | 3.2 x 3.3  | 10'6" x 10'10" |
| Terrace (approx)      | 1.2 x 6.0  | 3'11" x 19'8"  |