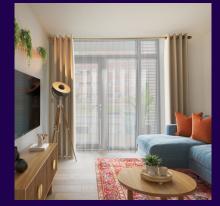

## **Property specifications:**

- Spacious open plan kitchen/living/dining room
- Luxury SieMatic kitchen with integrated Miele appliances including dishwasher, fridge/freezer and oven
- Ample sized guest bedroom with direct access to the balcony
- Spacious main bedroom with double fitted wardrobes and en suite with walk-in shower and Villeroy & Boch sanitaryware
- Second bathroom with Villeroy & Boch sanitaryware
- Storage facilities in hallway

Please see the village brochure and key facts for further information.

Images for illustration purposes only.