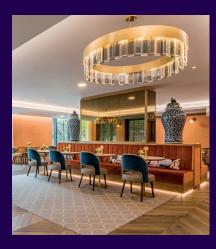

# TWO BEDROOM, GROUND FLOOR APARTMENT

## Apartment 12, Plot 2. Audley Nightingale Place, 3 Nightingale Lane, Clapham SW4 9AH 020 3802 1580

#### **Property specifications:**

- Large private terrace accessed from the open plan kitchen/living/dining room
- Luxury SieMatic kitchen with integrated Miele appliances including dishwasher, fridge/freezer and oven
- Second double bedroom

- Main bedroom with fitted wardrobe and en suite featuring walk-in shower and Villeroy & Boch sanitaryware
- Second bathroom with walk-in shower and Villeroy & Boch sanitaryware
- Hallway storage

Please see the village brochure and key facts for further information.







Images for illustration purposes only.







# THE LAYOUT

## Apartment 12, Plot 2. Audley Nightingale Place, 3 Nightingale Lane, Clapham SW4 9AH





| Internal Measurements | Metric (m)   | Imperial (ft)  |
|-----------------------|--------------|----------------|
| Living/dining room    | 6.10 x 3.90  | 20'0" x 12'10" |
| Kitchen               | 2.70 x 2.80  | 8'10" x 9'2"   |
| Main bedroom          | 6.10 x 3.20  | 20'0" x 10'6"  |
| Bedroom 2             | 3.20 x 3.30  | 10'6" x 10'10" |
| Terrace (approx)      | 1.20 x 10.80 | 3'11" x 35'5"  |



These floor plans are illustrative and for marketing purposes only. Maximum measurements are shown with longer dimension quoted first. Dimensions are quoted for the main area of the room only. Built-in wardrobes not included in the o