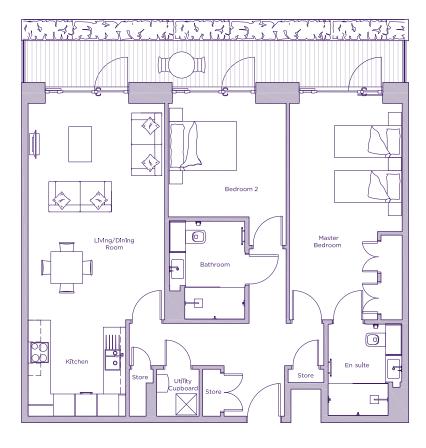

# THE LAYOUT

## Apartment 12, Plot 2. Audley Nightingale Place, 3 Nightingale Lane, Clapham SW4 9AH

| Internal Measurements | Metric (m)   | Imperial (ft)  |
|-----------------------|--------------|----------------|
| Living/dining room    | 6.10 x 3.90  | 20'0" x 12'10" |
| Kitchen               | 2.70 x 2.80  | 8'10" x 9'2"   |
| Main bedroom          | 6.10 x 3.20  | 20'0" x 10'6"  |
| Bedroom 2             | 3.20 x 3.30  | 10'6" x 10'10" |
| Terrace (approx)      | 1.20 x 10.80 | 3'11" x 35'5"  |

These floor plans are illustrative and for marketing purposes only. Maximum measurements are shown with longer dimension quoted first. Dimensions are quoted for the main area of the room only. Built-in wardrobes not included in the overall room dimensions. Furniture shown to illustrate possible room layouts and not included in sale. Designs vary according to plot. All details should be checked at the Sales Office. October 2018.