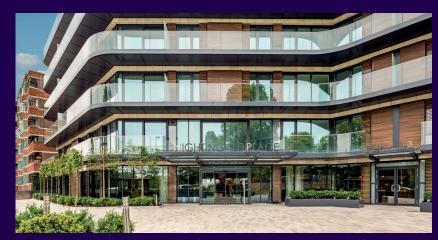

## Apartment 12, Plot 2. Audley Nightingale Place, 3 Nightingale Lane, Clapham SW4 9AH 020 3802 1580

## Apartment 12, Plot 2. Audley Nightingale Place, 3 Nightingale Lane, Clapham SW4 9AH

| Internal Measurements | Metric (m)   | Imperial (ft)  |
|-----------------------|--------------|----------------|
| Living/dining room    | 6.10 x 3.90  | 20'0" x 12'10" |
| Kitchen               | 2.70 x 2.80  | 8'10" x 9'2"   |
| Main bedroom          | 6.10 x 3.20  | 20'0" x 10'6"  |
| Bedroom 2             | 3.20 x 3.30  | 10'6" x 10'10" |
| Terrace (approx)      | 1.20 x 10.80 | 3'11" x 35'5"  |