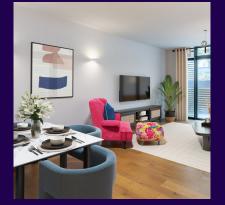

#### **Property specifications:**

- Large private terrace accessed from the open plan kitchen/living/dining room
- Luxury SieMatic kitchen with integrated Miele appliances including dishwasher, fridge/freezer and oven
- Second double bedroom

- Main bedroom with fitted wardrobe and en suite featuring walk-in shower and Villeroy & Boch sanitaryware
- Second bathroom with walk-in shower and Villeroy & Boch sanitaryware
- Hallway storage

Please see the village brochure and key facts for further information.

Images for illustration purposes only.