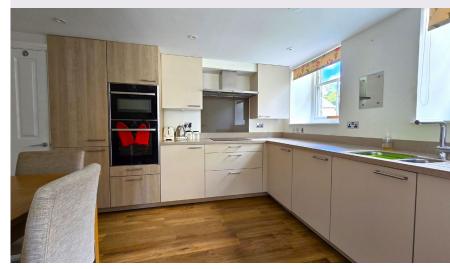

The first Floor also encompasses a second bedroom and a separate bathroom with Villeroy & Boch sanitaryware. On the ground floor there is a modern SieMatic Kitchen with integrated appliances and direct access to the living/dining room, as well as a downstairs W.C.

## **Key Features**

- Prime location within easy access to all facilities.
- Main bedroom with ensuite shower room.
- Allocated permitted parking space.
- SieMatic kitchen with integrated appliances including fridge freezer. dishwasher, oven, hob, microwave oven, and a washer dryer
- En suite shower room in the bedroom, and a guest WC.
- Large south facing patio area.