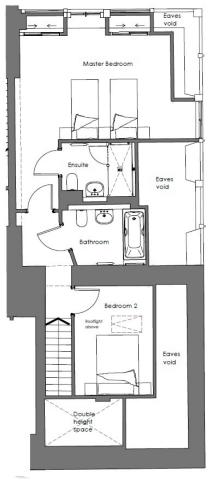

#### 4 The Brewhouse

www.audleyvillages.co.uk

| Kitchen   |
|-----------|
|           |
| Hall WC C |
|           |

| Internal Measurements     | Metric (m)  | Imperial (ft)   |
|---------------------------|-------------|-----------------|
| Living room / Dining room | 5.34 X 4.76 | 17'6" X 15'7"   |
| Kitchen                   | 4.52 X 3.33 | 14'10" X 10'11" |
| Main Bedroom              | 5.04 X 3.48 | 16'6" X 11'5"   |
| Bedroom two               | 3.65 X 2.62 | 12' X 8'7"      |
| Bathroom                  | 2.61 X 1.87 | 8'7" X 6'2"     |
|                           |             |                 |

Built in wardrobes in bedrooms have not been included in the overall dimensions. Maximum measurements shown.

Furniture shown to illustrate possible room layouts and not included in sale.