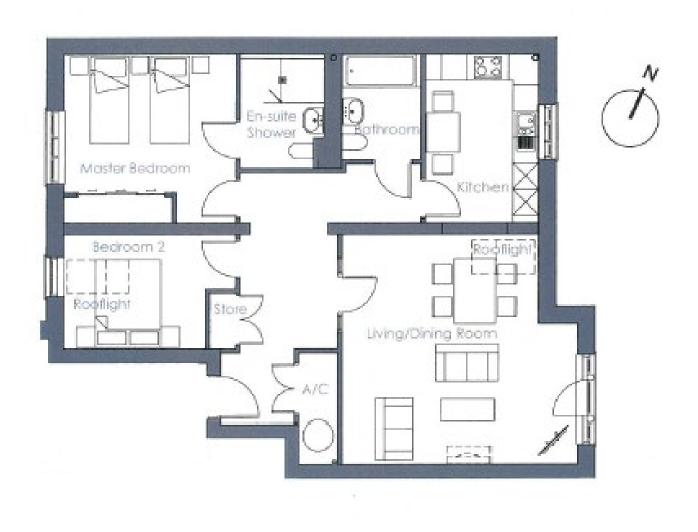

## 3 LIME TREE COURT TWO BEDROOM APARTMENT

£590,000 (other fees apply)

It can only be Andley.

Centrally positioned within the stunning Inglewood grounds is this sizeable two bedroom apartment at Lime Tree Court. Occupying a favoured top floor position, the property boasts a dual aspect which enjoys views towards Inglewood House and benefits from bright and airy accommodation. The spacious open plan living room benefits from an electric fireplace and Juliet balcony. There is a modern Siematic Kitchen including integrated appliances and two double bedrooms with en suite shower room and integrated wardrobes to the main bedroom. Furthermore, there is a large entrance hall and a separate bathroom.

- Centrally positioned two bedroom apartment
- Views towards Inglewood House
- Two double bedrooms with en suite shower to main
- Spacious open plan living room with Juliet balcony
- SieMatic kitchen with integrated appliances including fridge freezer, dishwasher, electric oven, ceramic halogen hob, microwave oven, and a washer dryer
- Separate bathroom with WC.

Viewing by appointment with the sales office.

01488 682 100

inglewoodsales@audleyvillages.co.uk

| Internal Measurements     | Metric (m)   | Imperial (ft) |
|---------------------------|--------------|---------------|
| Living room / Dining room | 5.36 x 5.24m | 17′7″ x 17′2″ |
| Kitchen                   | 3.87 x 2.56m | 12'8" x 8'5"  |
| Main Bedroom              | 3.96 x 3.86m | 13' x 12'8"   |
| Bedroom two               | 3.96 x 2.63m | 13' x 8'7"    |