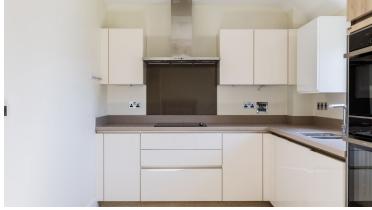

## 3 LIME TREE COURT TWO BEDROOM APARTMENT

£590,000 (other fees apply)

It can only be Andley.

Centrally positioned within the stunning Inglewood grounds is this sizeable two bedroom apartment at Lime Tree Court. Occupying a favoured top floor position, the property boasts a dual aspect which enjoys views towards Inglewood House and benefits from bright and airy accommodation. The spacious open plan living room benefits from an electric fireplace and Juliet balcony. There is a modern Siematic Kitchen including integrated appliances and two double bedrooms with en suite shower room and integrated wardrobes to the main bedroom. Furthermore, there is a large entrance hall and a separate bathroom.

- Centrally positioned two bedroom apartment
- Views towards Inglewood House
- Two double bedrooms with en suite shower to main
- Spacious open plan living room with Juliet balcony
- SieMatic kitchen with integrated appliances including fridge freezer, dishwasher, electric oven, ceramic halogen hob, microwave oven, and a washer dryer
- Separate bathroom with WC.