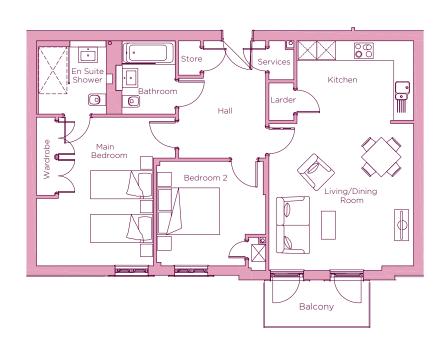

## THE LAYOUT

## 29 Pembroke Court, Plot 69. Audley Cooper's Hill, Cooper's Hill Lane, Englefield Green, Surrey TW20 OLJ

| Internal Measurements | Metric (m)  | Imperial (ft) |
|-----------------------|-------------|---------------|
| Living/dining room    | 4.64 x 4.56 | 15'3" x 15'0" |
| Kitchen               | 3.74 x 2.55 | 12'3" x 8'4"  |
| Main bedroom          | 4.76 x 3.75 | 15'8" x 12'4" |
| Bedroom 2             | 3.50 x 3.35 | 11'6" x 11'0" |
| Balcony (approx)      | 3.34 x 1.49 | 11'0" x 4'11" |

These floor plans are illustrative and for marketing purposes only. Maximum measurements are shown with longer dimension quoted first. Dimensions are quoted for the main area of the room only. Built-in wardrobes not included in the overall room dimensions. Furniture shown to illustrate possible room layouts and not included in sale. Designs vary according to plot. All details should be checked at the Sales Office. October 2018.