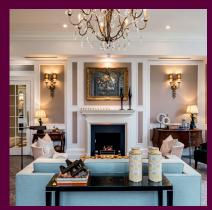

## **Property specifications:**

- Two double bedrooms
- Located in Pembroke Court
- Superb living/dining room with an open plan feel
- Luxury SieMatic kitchen with integrated appliances
- Private balcony

- En suite shower room and second bathroom with Villeroy & Boch sanitaryware
- Lift access
- Available to rent
- EPC B

Please see the village brochure and key facts for further information.

Images for illustration purposes only.