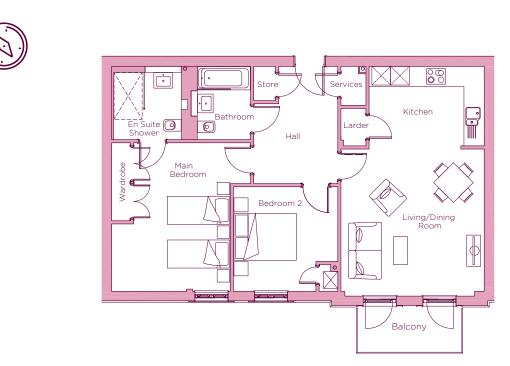

## THE LAYOUT

Ν

28 Pembroke Court, Plot 68. Audley Cooper's Hill, Cooper's Hill Lane, Englefield Green, Surrey TW20 OLJ

| Internal Measurements | Metric (m)  | Imperial (ft) |    |
|-----------------------|-------------|---------------|----|
| Living/dining room    | 4.71 x 4.59 | 15'6" × 15'1" |    |
| Kitchen               | 3.69 x 2.55 | 12'1" x 8'4"  |    |
| Main bedroom          | 4.76 x 3.80 | 15'8" x 12'6" | ĹĹ |
| Bedroom 2             | 3.35 x 3.35 | 11'O" × 11'O" |    |
| Balcony (approx)      | 3.34 x 1.49 | 11'O" × 4'11" |    |

These floor plans are illustrative and for marketing purposes only. Maximum measurements are shown with longer dimension quoted first. Dimensions are quoted for the main area of the room only. Built-in wardrobes not included in the overall room dimensions. Furniture shown to illustrate possible room layouts and not included in sale. Designs vary according to plot. All details should be checked at the Sales Office. October 2018.