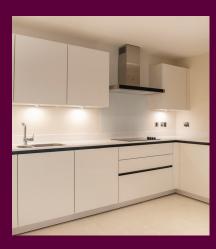

## **Property specifications:**

- Two double bedrooms
- Located in Pembroke Court
- Superb living/dining room with an open plan feel\_
- Luxury SieMatic kitchen with integrated appliances
- Private balcony

## THE LAYOUT

Ν

19 Pembroke Court, Plot 59. Audley Cooper's Hill, Cooper's Hill Lane, Englefield Green, Surrey TW20 OLJ

| Internal Measurements | Metric (m)  | Imperial (ft) |  |
|-----------------------|-------------|---------------|--|
| Living/dining room    | 4.71 x 4.59 | 15'6" x 15'1" |  |
| Kitchen               | 3.69 x 2.55 | 12'1" x 8'4"  |  |
| Main bedroom          | 4.76 x 3.80 | 15'8" x 12'6" |  |
| Bedroom 2             | 3.35 x 3.34 | 11'O" × 11'O" |  |
| Balcony (approx)      | 3.34 x 1.49 | 11'O" × 4'11" |  |