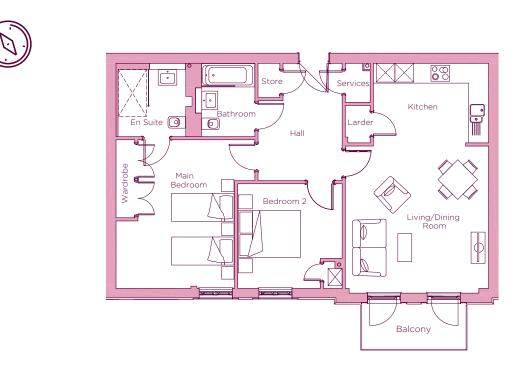

## THE LAYOUT

Ν

19 Pembroke Court, Plot 59. Audley Cooper's Hill, Cooper's Hill Lane, Englefield Green, Surrey TW20 OLJ

| Internal Measurements | Metric (m)  | Imperial (ft) |  |
|-----------------------|-------------|---------------|--|
| Living/dining room    | 4.71 x 4.59 | 15'6" x 15'1" |  |
| Kitchen               | 3.69 x 2.55 | 12'1" x 8'4"  |  |
| Main bedroom          | 4.76 x 3.80 | 15'8" x 12'6" |  |
| Bedroom 2             | 3.35 x 3.34 | 11'O" × 11'O" |  |
| Balcony (approx)      | 3.34 x 1.49 | 11'O" × 4'11" |  |

These floor plans are illustrative and for marketing purposes only. Maximum measurements are shown with longer dimension quoted first. Dimensions are quoted for the main area of the room only. Built-in wardrobes not included in the overall room dimensions. Furniture shown to illustrate possible room layouts and not included in sale. Designs vary according to plot. All details should be checked at the Sales Office. October 2018.