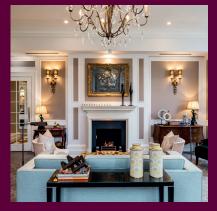

## **Property specifications:**

- Two double bedrooms
- Located in Pembroke Court
- Superb living/dining room with an open plan feel\_
- Luxury SieMatic kitchen with integrated appliances
- Private balcony

- En suite shower room and second bathroom with Villeroy & Boch sanitaryware
- Lift access
- Available to rent
- EPC B

Please see the village brochure and key facts for further information.

Images for illustration purposes only.