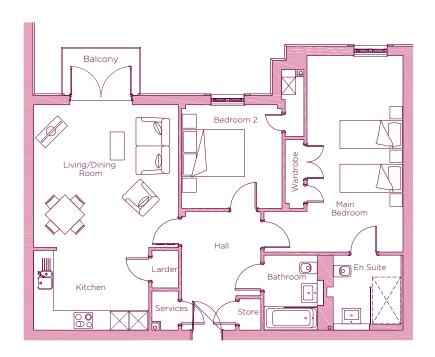

## THE LAYOUT

## 16 Pembroke Court, Plot 56. Audley Cooper's Hill, Cooper's Hill Lane, Englefield Green, Surrey TW20 OLJ

| Internal Measurements | Metric (m)  | Imperial (ft)  |
|-----------------------|-------------|----------------|
| Living/dining room    | 4.63 x 4.56 | 15'2" x 15'0"  |
| Kitchen               | 3.68 x 2.55 | 12'1" x 8'4"   |
| Main bedroom          | 6.29 x 3.07 | 20'8" x 10'1"  |
| Bedroom 2             | 3.31 x 3.21 | 10'10" x 10'7" |
| Balcony (approx)      | 2.47 x 1.51 | 8'1" x 4'11"   |

These floor plans are illustrative and for marketing purposes only. Maximum measurements are shown with longer dimension quoted first. Dimensions are quoted for the main area of the room only. Built-in wardrobes not included in the overall room dimensions. Furniture shown to illustrate possible room layouts and not included in sale. Designs vary according to plot. All details should be checked at the Sales Office. October 2018.