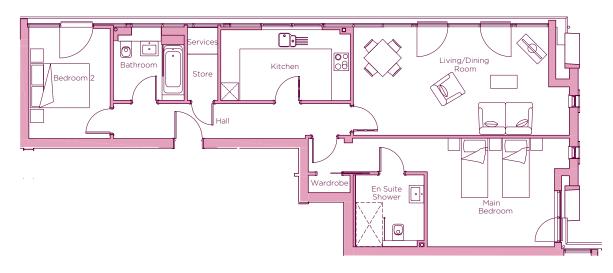

## THE LAYOUT

14 Mowbray Hall, Plot 37. Audley Cooper's Hill, Cooper's Hill Lane, Englefield Green, Surrey TW20 OLJ

| Internal Measurements | Metric (m)  | Imperial (ft) |  |
|-----------------------|-------------|---------------|--|
| Living/dining room    | 7.33 x 3.67 | 24'1" x 12'1" |  |
| Kitchen               | 4.40 × 2.40 | 14'5" × 7'11" |  |
| Main bedroom          | 4.32 x 3.68 | 14'2" x 12'1" |  |
| Bedroom 2             | 3.74 x 2.76 | 12'3" x 9'1"  |  |

These floor plans are illustrative and for marketing purposes only. Maximum measurements are shown with longer dimension quoted first. Dimensions are quoted for the main area of the room only. Built-in wardrobes not included in the overall room dimensions. Furniture shown to illustrate possible room layouts and not included in sale. Designs vary according to plot. All details should be checked at the Sales Office. October 2018.