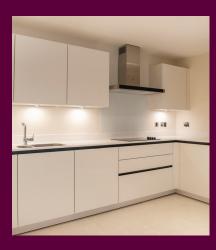

## **Property specifications:**

- Two double bedrooms
- Located in Mowbray Hall
- Superb living/dining room with an open plan feel
- Luxury SieMatic kitchen with integrated appliances

- En suite shower room and second bathroom with Villeroy & Boch sanitaryware
- Lift access
- Available to rent
- EPC B