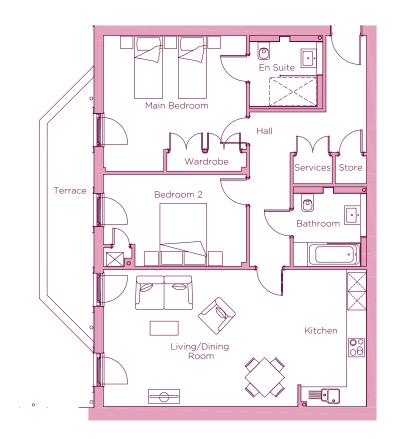

## THE LAYOUT

## 12 Pembroke Court, Plot 52. Audley Cooper's Hill, Cooper's Hill Lane, Englefield Green, Surrey TW20 OLJ

| Internal Measurements | Metric (m)  | Imperial (ft) |
|-----------------------|-------------|---------------|
| Living/dining room    | 6.24 x 4.39 | 20'6" x 14'5" |
| Kitchen               | 4.39 x 2.10 | 14'5" x 6'11" |
| Main bedroom          | 4.58 x 4.35 | 15'0" x 14'3" |
| Bedroom 2             | 4.58 x 2.95 | 15'0" x 9'8"  |
| Terrace (approx)      | 5.50 x 1.50 | 18'1" x 4'11" |

These floor plans are illustrative and for marketing purposes only. Maximum measurements are shown with longer dimension quoted first. Dimensions are quoted for the main area of the room only. Built-in wardrobes not included in the overall room dimensions. Furniture shown to illustrate possible room layouts and not included in sale. Designs vary according to plot. All details should be checked at the Sales Office. October 2018.