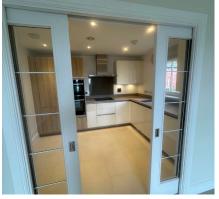

## Property specifications

- East-facing dual aspect
- Open plan kitchen and living/dining room with stunning views
- Main bedroom with fitted wardrobes.
- Fully fitted SieMatic kitchen with Corian worktops and integrated fridge, freezer, oven, microwave and dishwasher
- Ensuite and Main Bathroom
- Lift access