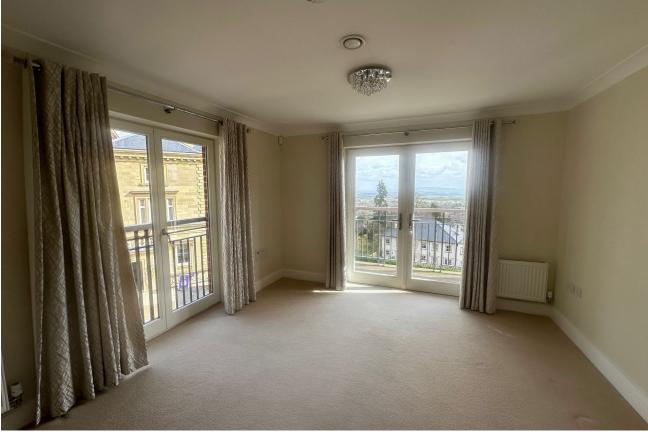

## Two bedroom apartment

A fabulous two bedroom apartment with east-facing views. The apartment has an open plan kitchen/dining/living room with dual aspect French doors benefiting from east views and a balcony. Located next to the facilities this is a fantastic located apartment.

## Property specifications

- East-facing dual aspect
- Open plan kitchen and living/dining room with stunning views
- Main bedroom with fitted wardrobes.
- Fully fitted SieMatic kitchen with Corian worktops and integrated fridge, freezer, oven, microwave and dishwasher
- Ensuite and Main Bathroom
- Lift access