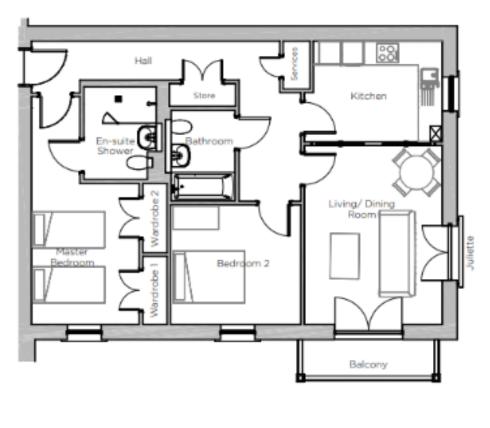

## 9 Lewis Court

## Two bedroom apartment

A fabulous two bedroom apartment with east-facing views. The apartment has an open plan kitchen/dining/living room with dual aspect French doors benefiting from east views and a balcony. Located next to the facilities this is a fantastic located apartment.

## Property specifications

- East-facing dual aspect
- Open plan kitchen and living/dining room with stunning views
- Main bedroom with fitted wardrobes.
- Fully fitted SieMatic kitchen with Corian worktops and integrated fridge, freezer, oven, microwave and dishwasher
- Ensuite and Main Bathroom
- Lift access

## 9 Lewis Court

| Internal<br>Measurements | Metric (m)  | Imperial (ft) |
|--------------------------|-------------|---------------|
| Living/Dining Room       | 4.68 x 3.73 | 15.4" x 12'3" |
| Kitchen                  | 2.73 x 3.73 | 9.0" x 12'3"  |
| Main Bedroom             | 3.68 x 3.41 | 10'3" x 11'2" |
| Total Sq.Ft: 914         |             |               |