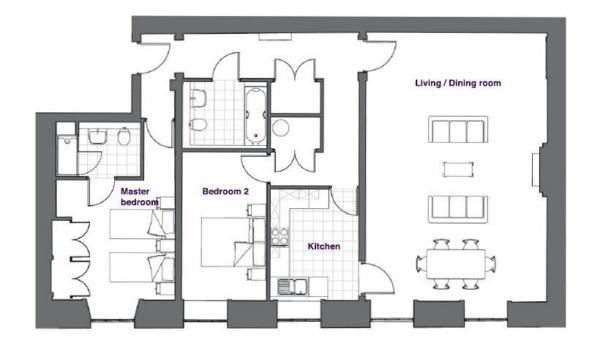

# 7 Mote House

| Internal<br>Measurements | Metric (m)  | Imperial (ft) |
|--------------------------|-------------|---------------|
| Living Room              | 8.28 x 5.58 | 27'2" × 18'4" |
| Kitchen                  | 3.44 × 2.73 | 11'3" x 9'0"  |
| Main Bedroom             | 3.70 x 3.67 | 12'2" × 12'1" |
| Bedroom 2                | 4.53 x 2.63 | 14'10" × 8'7" |
| Total Sg.Ft 1292         |             |               |

Built in wardrobes in bedrooms have not been included in the overall dimensions. Maximum measurements shown.

| Score | Energy rating |   | Current | Potential |
|-------|---------------|---|---------|-----------|
| 92+   | Α             |   |         |           |
| 81-91 | В             |   | 84 B    | 87 B      |
| 69-80 | C             |   |         |           |
| 55-68 | D             |   |         |           |
| 39-54 | E             |   |         |           |
| 21-38 |               | F |         |           |
| 1-20  |               | G |         |           |