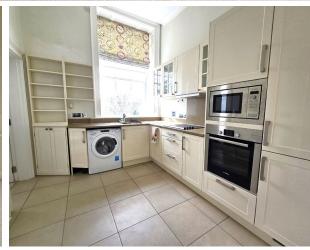

## Two bedroom period apartment

This stunning 2 bedroom apartment is located on the first floor of the magnificent Mote House, a grade 2\* listed building set in 450 acres of park land.

The apartment boasts high ceilings throughout and offers a large living/dining room. Fully fitted kitchen with integrated appliances. The master bedroom has fitted wardrobes with an en suite shower room. The property benefits from south facing views across the park.

#### Property specifications

- Main bedroom with en suite and built-in wardrobes
- Spacious living/dining room with electric blinds/curtains.
- · South facing aspect to all rooms
- Views over Mote Park
- Permitted parking space
- Lift access
- Period features and high ceilings
- Fully integrated SieMatic kitchen with a single oven and microwave grill, hob, washing machine and dishwasher