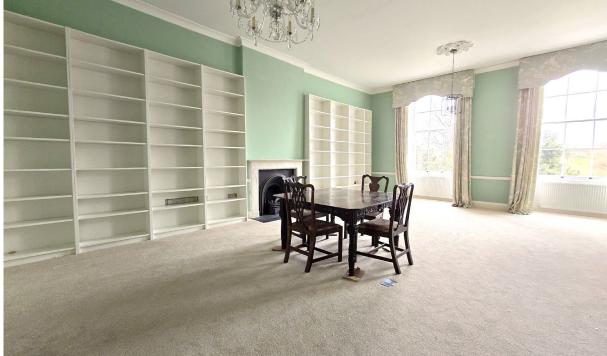

## Two bedroom period apartment

This stunning 2 bedroom apartment is located on the first floor of the magnificent Mote House, a grade 2\* listed building set in 450 acres of park land.

The apartment boasts high ceilings throughout and offers a large living/dining room. Fully fitted kitchen with integrated appliances. The master bedroom has fitted wardrobes with an en suite shower room. The property benefits from south facing views across the park.

#### Property specifications

- Main bedroom with en suite and built-in wardrobes
- Spacious living/dining room with electric blinds/curtains.
- · South facing aspect to all rooms
- Views over Mote Park
- Permitted parking space
- Lift access
- Period features and high ceilings
- Fully integrated SieMatic kitchen with a single oven and microwave grill, hob, washing machine and dishwasher