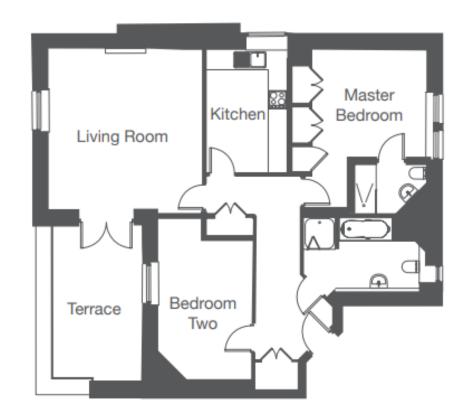

## 4 St Elphin's House

| Internal<br>Measurements | Metric (m)  | Imperial (ft)  |
|--------------------------|-------------|----------------|
| Living/Dining Room       | 5.20 x 4.90 | 17'10" x 16'0" |
| Kitchen                  | 3.90 x 2.60 | 12'9" x 8'5"   |
| Main Bedroom             | 5.20 x 4.30 | 17'02 x 14'1"  |
| Bedroom 2                | 5.10 x 3.00 | 16'8" x 9'10"  |

Built in wardrobes in bedrooms have not been included in the overall dimensions. Maximum measurements shown.

| Score          | Energy rating | Current | Potential |
|----------------|---------------|---------|-----------|
| 92+            | Α             |         |           |
| 81 <b>-9</b> 1 | B             | 81   B  | 81 В      |
| 69-80          | С             |         |           |
| <b>55-6</b> 8  | D             |         |           |
| 39-54          | E             |         |           |
| 21-38          | F             |         |           |
| 1-20           | G             | •       |           |