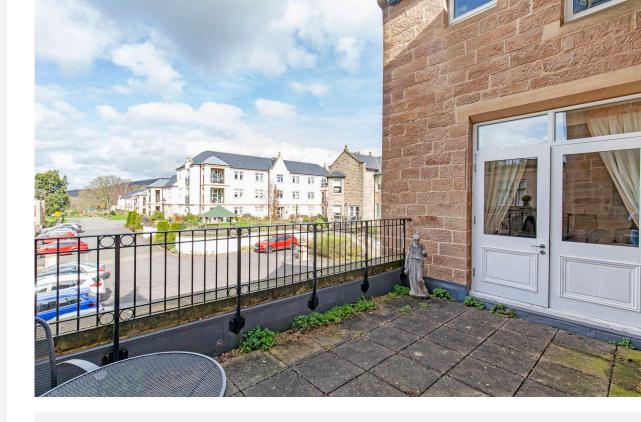

#### **Property specifications**

- Spacious living room with patio doors opening onto the large terrace balcony.
- Fitted Alno kitchen with integrated appliances which include oven, microwave, washer dryer, fridge/freezer and dishwasher.
- Main bedroom with en-suite shower room
- Second bedroom and bathroom with separate shower cubicle.
- Allocated parking space