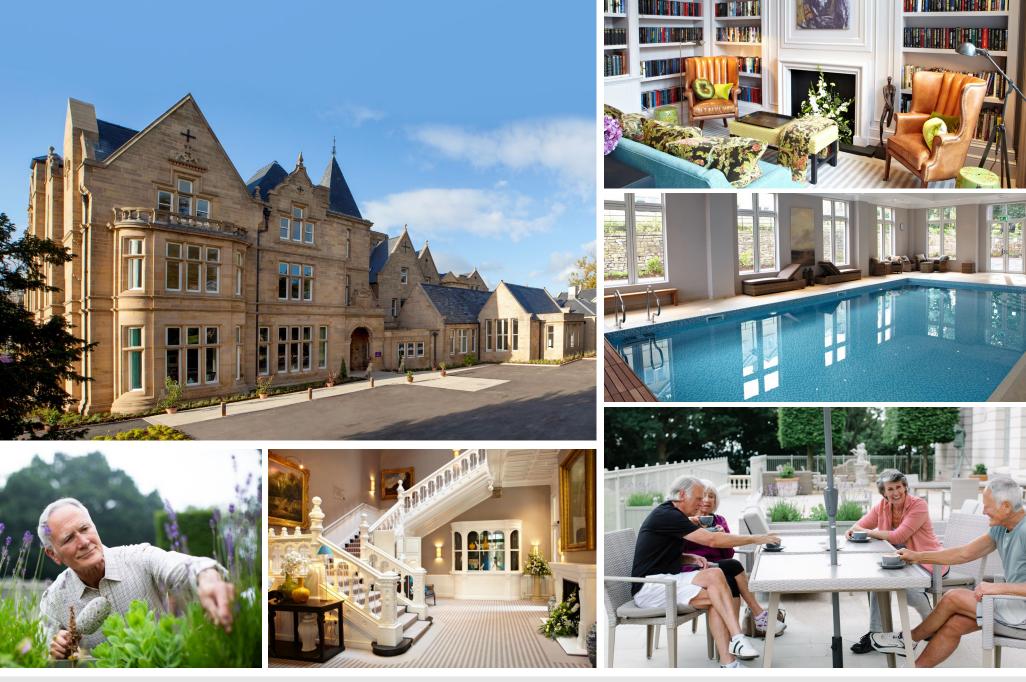

ilt in wardrobes in bedrooms have not been included in the overall dimensions. Maximum measurements shown.

| Score          | Energy rating | Current | Potential |
|----------------|---------------|---------|-----------|
| 92+            | Α             |         |           |
| 81 <b>-9</b> 1 | B             | 81   B  | 81 В      |
| 69-80          | С             |         |           |
| <b>55-6</b> 8  | D             |         |           |
| 39-54          | E             |         |           |
| 21-38          | F             |         |           |
| 1-20           | G             | •       |           |



Furniture shown to illustrate possible room layouts and not included in sale. Designs vary according to plot and all details should be checked at the Sales office. March 2024



Audley St Elphin's Park | Dale Road South, Darley Dale, Matlock DE4 2RH

www.audleyvillages.co.uk