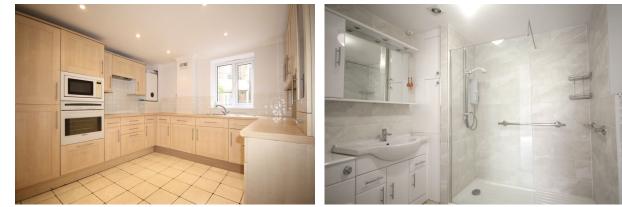

## 3 Beech Court

A recently decorated spacious two-bedroom apartment with new carpets throughout. Accommodation comprises a hallway, fitted kitchen-breakfast room with integrated fridgefreezer, oven, hob and dishwasher – separate utility room with washer dryer. WC/Shower room. Lounge-diner with patio door to garden area, two bedrooms, of which the main bedroom has ensuite WC/Shower room. Parking nearby.

#### Property specification

- Spacious main bedroom with en suite shower
- Separate kitchen with integrated appliances including fridge, freezer, oven and dishwasher
- Family WC/shower room off hallway
- Spacious double aspect lounge-diner
- Second double bedroom
- Newly decorated and new fitted carpets
- Free parking nearby