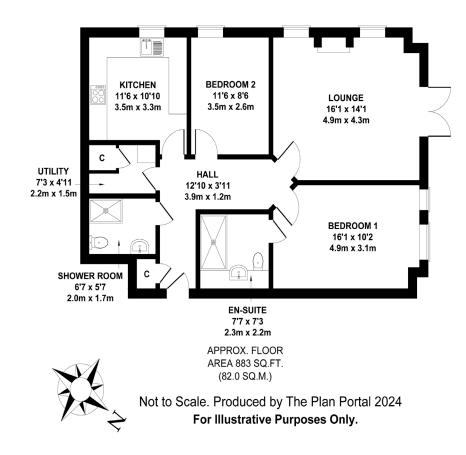

#### Internal Metric (m) Imperial (ft) Measurements

| Main bedroom   | 4.9 × 3.1 | 16'1" x 10'2"  |
|----------------|-----------|----------------|
| Kitchen        | 3.5 x 3.3 | 11'6" × 10'10" |
| Lounge/diner   | 74.9x 4.3 | 16'1" x 14'1"  |
| Second bedroom | 3.5 x 2.6 | 11'6" x 8'6"   |
| Utility room   | 2.2 × 1.5 | 7'3" × 4'11"   |

#### Total Sq. Ft: 883

Built in wardrobes in bedrooms have not been included in the overall dimensions. Maximum measurements shown.

Furniture shown to illustrate possible room layouts and not included in sale. Designs vary according to plot and all details should be checked at the Sales office. April 2024