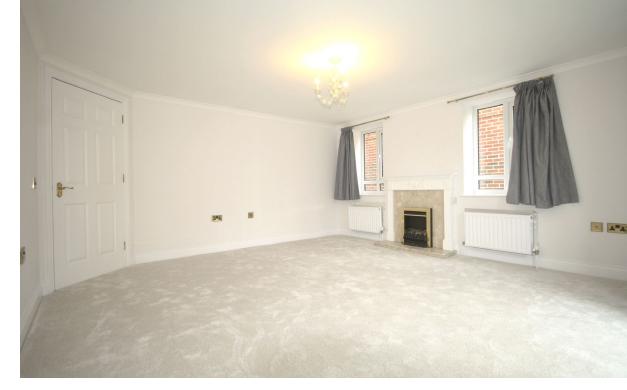

## 3 Beech Court

A recently decorated spacious two-bedroom apartment with new carpets throughout. Accommodation comprises a hallway, fitted kitchen-breakfast room with integrated fridgefreezer, oven, hob and dishwasher – separate utility room with washer dryer. WC/Shower room. Lounge-diner with patio door to garden area, two bedrooms, of which the main bedroom has ensuite WC/Shower room. Parking nearby.

#### Property specification

- Spacious main bedroom with en suite shower
- Separate kitchen with integrated appliances including fridge, freezer, oven and dishwasher
- Family WC/shower room off hallway
- Spacious double aspect lounge-diner
- Second double bedroom
- Newly decorated and new fitted carpets
- Free parking nearby