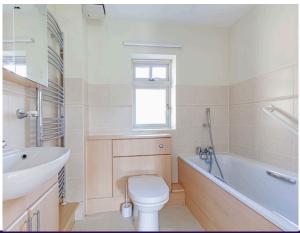

## **Key Features**

- Spacious entrance hallway with storage cupboard
- Downstairs cloakroom with a WC
- Fitted kitchen with Bosch integrated appliances including, microwave, fan assisted oven, washer/dryer, dishwasher, induction hob and fridge freezer
- Main bedroom with fitted wardrobes and an en suite bathroom
- Second bedroom with fitted wardrobes and an ensuite shower room
- Private enclosed garden with a terrace
- · landing storage cupboard
- Located within easy access of the main house facilities
- Allocated car parking space available on a permit basis. Audley reserve the right to reclaim the space should this no longer be required for the owner's personal car.