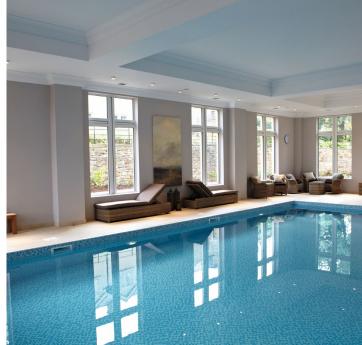

This charming semi-detached cottage has a light, bright lounge diner with a feature fireplace and French doors leading to a private enclosed garden. With beautiful southeast views from the front of the property and westerly views of the landscaped gardens to the rear. This cottage has ample storage space throughout with both bedrooms having ensuite facilities.