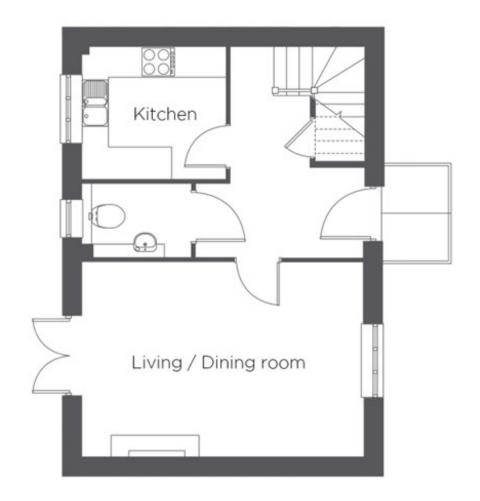

Viewing by appointment with the sales office. 01629 733 337 stelphinssales@audleyvillages.co.uk

| Internal Measurements     | Metric (m)  | Imperial (ft) |  |
|---------------------------|-------------|---------------|--|
| Living room / Dining room | 3.65 x 5.30 | 12'0" x 17'4" |  |
| Kitchen                   | 2.55 x 2.70 | 8'4" X 8'9"   |  |
| Main Bedroom              | 3.90 x 3.45 | 12'8" x 11'3" |  |
| Bedroom two               | 2.75 x 4.15 | 9'0" x 13'6"  |  |
| Total Sq Ft 904           |             |               |  |