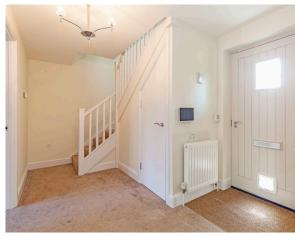

## **Key Features**

- Spacious entrance hallway with storage cupboard
- Downstairs cloakroom with a WC
- Fitted kitchen with Bosch integrated appliances including, microwave, fan assisted oven, washer/dryer, dishwasher, induction hob and fridge freezer
- Main bedroom with fitted wardrobes and an en suite bathroom
- Second bedroom with fitted wardrobes and an ensuite shower room
- Private enclosed garden with a terrace
- · landing storage cupboard
- Located within easy access of the main house facilities
- Allocated car parking space available on a permit basis. Audley reserve the right to reclaim the space should this no longer be required for the owner's personal car.