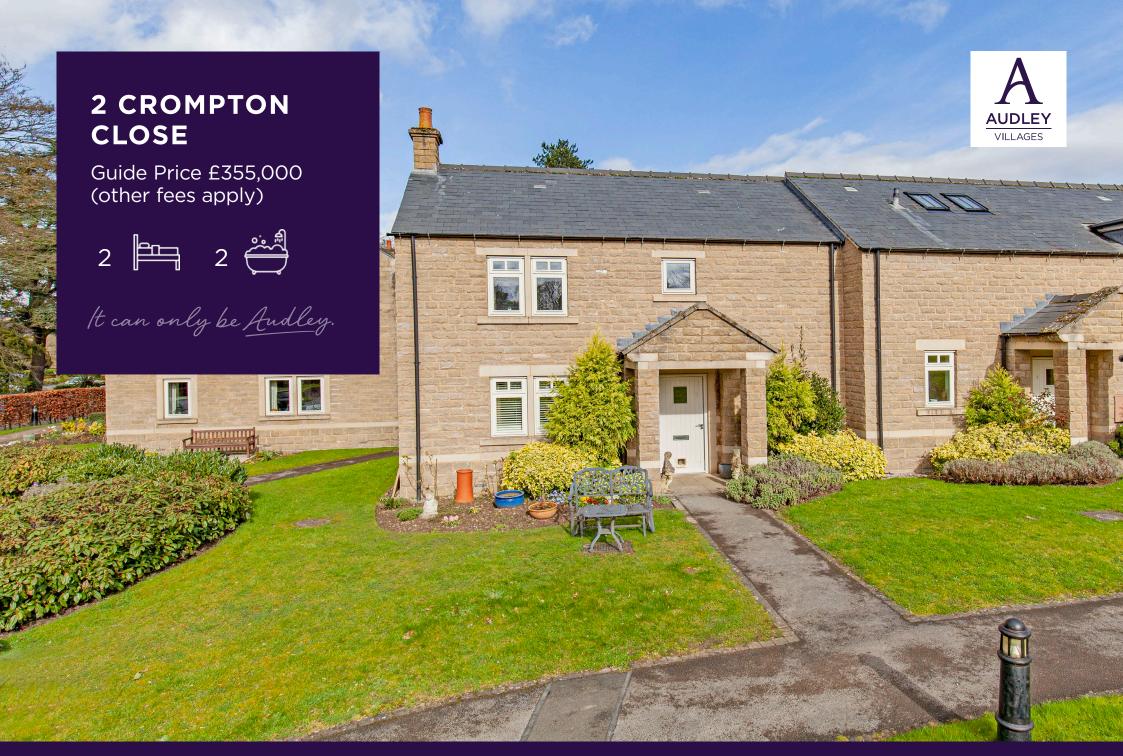

This charming semi-detached cottage has a light, bright lounge diner with a feature fireplace and French doors leading to a private enclosed garden. With beautiful southeast views from the front of the property and westerly views of the landscaped gardens to the rear. This cottage has ample storage space throughout with both bedrooms having ensuite facilities.

## **Key Features**

- Spacious entrance hallway with storage cupboard
- Downstairs cloakroom with a WC
- Fitted kitchen with Bosch integrated appliances including, microwave, fan assisted oven, washer/dryer, dishwasher, induction hob and fridge freezer
- Main bedroom with fitted wardrobes and an en suite bathroom
- Second bedroom with fitted wardrobes and an ensuite shower room
- Private enclosed garden with a terrace
- · landing storage cupboard
- Located within easy access of the main house facilities
- Allocated car parking space available on a permit basis. Audley reserve the right to reclaim the space should this no longer be required for the owner's personal car.