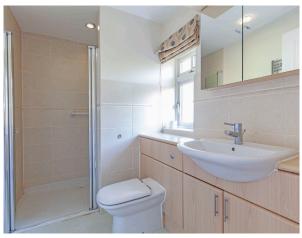

## **Key Features**

- Spacious entrance hallway with storage cupboard
- Downstairs cloakroom with a WC
- Fitted kitchen with Bosch integrated appliances including, microwave, fan assisted oven, washer/dryer, dishwasher, induction hob and fridge freezer
- Main bedroom with fitted wardrobes and an en suite bathroom
- Second bedroom with fitted wardrobes and an ensuite shower room
- Private enclosed garden with a terrace
- · landing storage cupboard
- Located within easy access of the main house facilities
- Allocated car parking space available on a permit basis. Audley reserve the right to reclaim the space should this no longer be required for the owner's personal car.