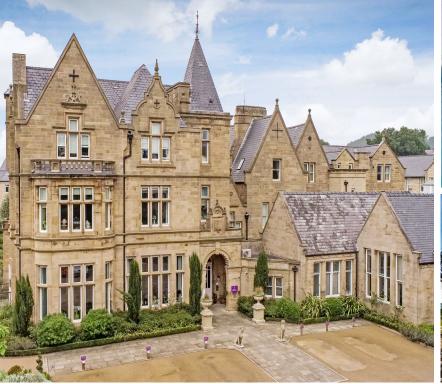

This charming semi-detached cottage has a light, bright lounge diner with a feature fireplace and French doors leading to a private enclosed garden. With beautiful southeast views from the front of the property and westerly views of the landscaped gardens to the rear. This cottage has ample storage space throughout with both bedrooms having ensuite facilities.