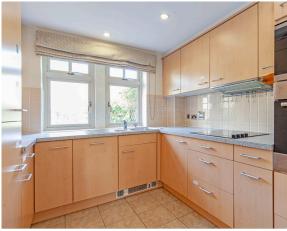

## **Key Features**

- Spacious entrance hallway with storage cupboard
- Downstairs cloakroom with a WC
- Fitted kitchen with Bosch integrated appliances including, microwave, fan assisted oven, washer/dryer, dishwasher, induction hob and fridge freezer
- Main bedroom with fitted wardrobes and an en suite bathroom
- Second bedroom with fitted wardrobes and an ensuite shower room
- Private enclosed garden with a terrace
- · landing storage cupboard
- Located within easy access of the main house facilities
- Allocated car parking space available on a permit basis. Audley reserve the right to reclaim the space should this no longer be required for the owner's personal car.