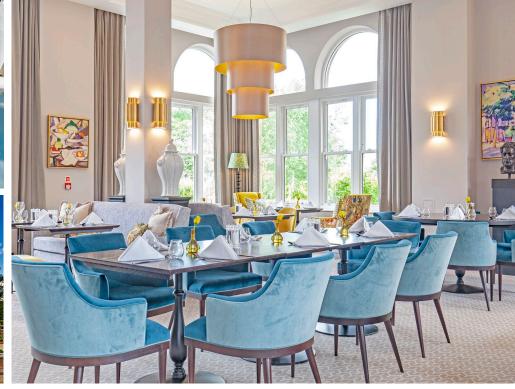

This charming semi-detached cottage has a light, bright lounge diner with a feature fireplace and French doors leading to a private enclosed garden. With beautiful southeast views from the front of the property and westerly views of the landscaped gardens to the rear. This cottage has ample storage space throughout with both bedrooms having ensuite facilities.