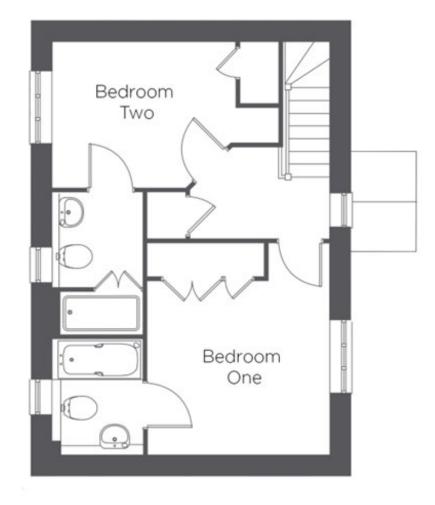

## **Key Features**

- Spacious entrance hallway with storage cupboard
- Downstairs cloakroom with a WC
- Fitted kitchen with Bosch integrated appliances including, microwave, fan assisted oven, washer/dryer, dishwasher, induction hob and fridge freezer
- Main bedroom with fitted wardrobes and an en suite bathroom
- Second bedroom with fitted wardrobes and an ensuite shower room
- Private enclosed garden with a terrace
- · landing storage cupboard
- Located within easy access of the main house facilities
- Allocated car parking space available on a permit basis. Audley reserve the right to reclaim the space should this no longer be required for the owner's personal car.

Viewing by appointment with the sales office. 01629 733 337 stelphinssales@audleyvillages.co.uk

| Internal Measurements     | Metric (m)  | Imperial (ft) |  |
|---------------------------|-------------|---------------|--|
| Living room / Dining room | 3.65 x 5.30 | 12'0" x 17'4" |  |
| Kitchen                   | 2.55 x 2.70 | 8'4" X 8'9"   |  |
| Main Bedroom              | 3.90 x 3.45 | 12'8" x 11'3" |  |
| Bedroom two               | 2.75 x 4.15 | 9'0" x 13'6"  |  |
| Total Sq Ft 904           |             |               |  |