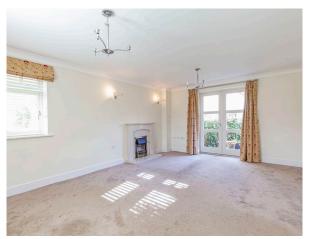

This charming semi-detached cottage has a light, bright lounge diner with a feature fireplace and French doors leading to a private enclosed garden. With beautiful southeast views from the front of the property and westerly views of the landscaped gardens to the rear. This cottage has ample storage space throughout with both bedrooms having ensuite facilities.