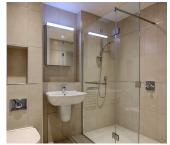

## **Property highlights**

- Dual-aspect apartment
- Large double bedroom with en suite shower room and built-in double wardrobes
- Second double bedroom
- Modern SieMatic kitchen with integrated appliances
- Pocket sliding doors between the kitchen and living/dining room for optional open plan living
- Luxury Villeroy & Boch sanitaryware and Hansgrohe fittings
- Juliet balcony in living room
- Hallway storage
- Views of the landscaped grounds
- East-facing bedroom for morning sun