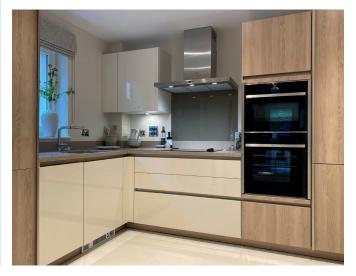

## **Property highlights**

- Dual-aspect apartment
- Large double bedroom with en suite shower room and built-in double wardrobes
- Second double bedroom
- Modern SieMatic kitchen with integrated appliances
- Pocket sliding doors between the kitchen and living/dining room for optional open plan living
- Luxury Villeroy & Boch sanitaryware and Hansgrohe fittings
- Juliet balcony in living room
- Hallway storage
- Views of the landscaped grounds
- East-facing bedroom for morning sun