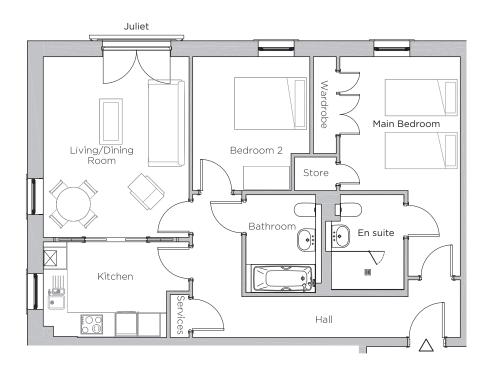

## Audley Ellerslie

14 Austin Court Third Floor Apartment Plot 74

| Internal Measurements | Metric (m)         | Imperial (ft)       |
|-----------------------|--------------------|---------------------|
| /5 5                  | 4 70 × 7 05        | 151011 \( \) 101011 |
| Living/Dining Room    | 4.78 x 3.85        | 15'8" × 12'8"       |
| Kitchen               | 3.26 x 2.53        | 10′8″ × 8′4″        |
| Main Bedroom          | $3.54 \times 3.18$ | 11′7″ × 10′5″       |
| Bedroom 2             | $3.54 \times 3.07$ | 11′7″ × 10′1″       |

## Third floor, two bedroom apartment

## **Property highlights**

- Dual-aspect apartment
- Large double bedroom with en suite shower room and built-in double wardrobes
- Second double bedroom
- Modern SieMatic kitchen with integrated appliances
- Pocket sliding doors between the kitchen and living/dining room for optional open plan living
- Luxury Villeroy & Boch sanitaryware and Hansgrohe fittings
- Juliet balcony in living room
- Hallway storage
- Views of the landscaped grounds
- East-facing bedroom for morning sun