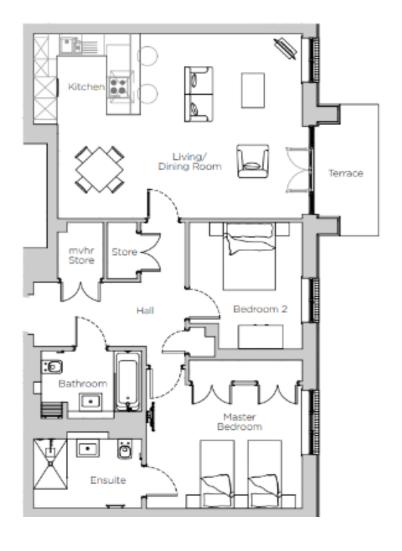

## 10 Kirkeby Court

A well-presented, spacious ground floor apartment with two double bedrooms, private terrace and attractive views. The main bedroom benefits from double fitted wardrobes and an en suite shower room with walk in rainfall shower and Villeroy & Boch sanitaryware. There is an additional bathroom with a shower over the bath. The open plan kitchen/diner includes integrated appliances and features an island with seating area.

## Property specifications:

- Ground floor apartment with attractive views
- Open plan living/dining room with French doors leading to private terrace
- Two double bedrooms, including en suite to main bedroom with fitted Villeroy & Boch sanitary ware
- Modern kitchen with integrated appliances including fridge, freezer, combination over, Slide & Hide Circo Therm oven, dishwasher and washer dryer

## 10 Kirkeby Court

| Internal<br>Measurements | Metric (m)  | Imperial (ft)  |
|--------------------------|-------------|----------------|
| Living room and kitchen  | 7.22 × 5.20 | 23'8" x 17'1"  |
| Main Bedroom             | 4.19 x 3.93 | 13'9" x 12'11" |
| Bedroom 2                | 3.56 x 3.04 | 11'8" x 10'0"  |
| Terrace                  | 3.70 x 1.73 | 12'2" x 5'8"   |
| Total Sq.Ft : 1,019      |             |                |
|                          |             |                |