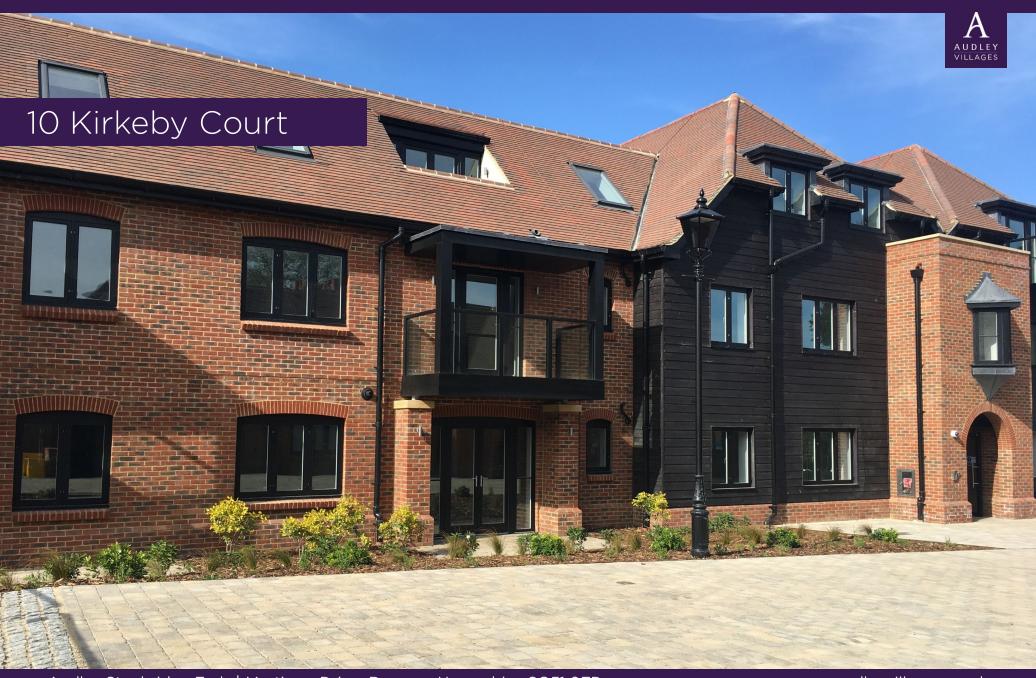

## 10 Kirkeby Court

A well-presented, spacious ground floor apartment with two double bedrooms, private terrace and attractive views. The main bedroom benefits from double fitted wardrobes and an en suite shower room with walk in rainfall shower and Villeroy & Boch sanitaryware. There is an additional bathroom with a shower over the bath. The open plan kitchen/diner includes integrated appliances and features an island with seating area.