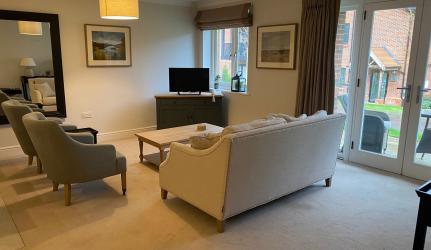

## 10 Kirkeby Court

A well-presented, spacious ground floor apartment with two double bedrooms, private terrace and attractive views. The main bedroom benefits from double fitted wardrobes and an en suite shower room with walk in rainfall shower and Villeroy & Boch sanitaryware. There is an additional bathroom with a shower over the bath. The open plan kitchen/diner includes integrated appliances and features an island with seating area.

## Property specifications:

- Ground floor apartment with attractive views
- Open plan living/dining room with French doors leading to private terrace
- Two double bedrooms, including en suite to main bedroom with fitted Villeroy & Boch sanitary ware
- Modern kitchen with integrated appliances including fridge, freezer, combination over, Slide & Hide Circo Therm oven, dishwasher and washer dryer