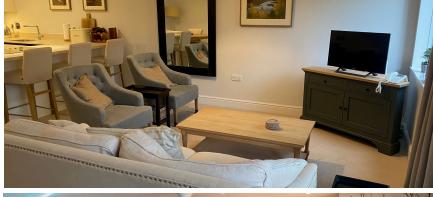

## 10 Kirkeby Court

A well-presented, spacious ground floor apartment with two double bedrooms, private terrace and attractive views. The main bedroom benefits from double fitted wardrobes and an en suite shower room with walk in rainfall shower and Villeroy & Boch sanitaryware. There is an additional bathroom with a shower over the bath. The open plan kitchen/diner includes integrated appliances and features an island with seating area.

## Property specifications:

- Ground floor apartment with attractive views
- Open plan living/dining room with French doors leading to private terrace
- Two double bedrooms, including en suite to main bedroom with fitted Villeroy & Boch sanitary ware
- Modern kitchen with integrated appliances including fridge, freezer, combination over, Slide & Hide Circo Therm oven, dishwasher and washer dryer