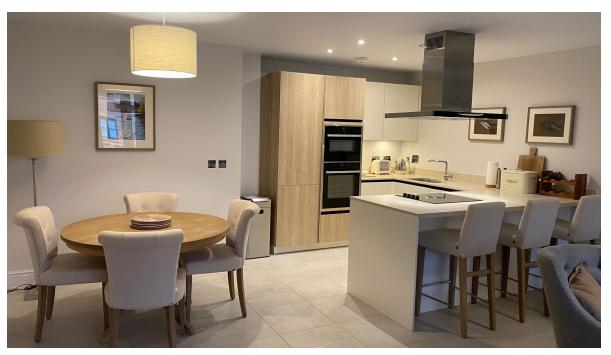

## 10 Kirkeby Court

A well-presented, spacious ground floor apartment with two double bedrooms, private terrace and attractive views. The main bedroom benefits from double fitted wardrobes and an en suite shower room with walk in rainfall shower and Villeroy & Boch sanitaryware. There is an additional bathroom with a shower over the bath. The open plan kitchen/diner includes integrated appliances and features an island with seating area.

## Property specifications:

- Ground floor apartment with attractive views
- Open plan living/dining room with French doors leading to private terrace
- Two double bedrooms, including en suite to main bedroom with fitted Villeroy & Boch sanitary ware
- Modern kitchen with integrated appliances including fridge, freezer, combination over, Slide & Hide Circo Therm oven, dishwasher and washer dryer