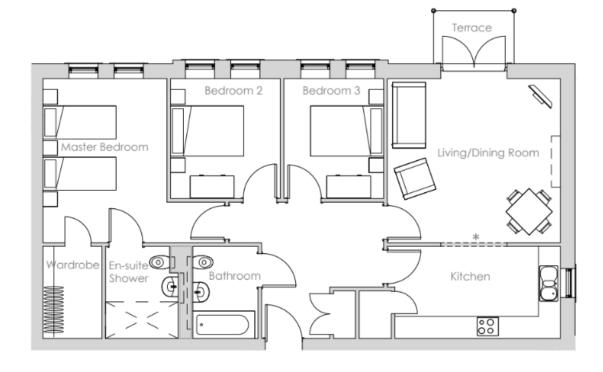

Audley Redwood Failand, Bristol BS8 3TG www.audleyvillages.co.uk 01275 217 797

This top floor, three bedroom apartment has an open plan kitchen/living room with French doors leading onto a south facing balcony with views of the cricket ground.

The main bedroom has a walk-in wardrobe and an en suite with walk-in shower.

Viewing by appointment with the sales office.

01275 217 797 redwoodsales@audleyvillages.co.uk

Audley Redwood Failand, Bristol BS8 3TG www.audleyvillages.co.uk 01275 217 797

| Internal Measurements     | Metric (m)  | Imperial (ft) |
|---------------------------|-------------|---------------|
| Living room / Dining room | 4.73 X 4.49 | 15'6" X 14'9" |
| Kitchen                   | 4.52 X 2.52 | 14'10" X 8'3" |
| Main Bedroom              | 4.49 X 3.39 | 14'9" X 11'1" |
| Bedroom two               | 3.28 X 3.00 | 10'9" X 9'10" |
| Bedroom Three             | 3.28 X 2.73 | 10'9" X 8'11" |

Built in wardrobes in bedrooms have not been included in the overall dimensions. Maximum measurements shown.

Furniture shown to illustrate possible room layouts and not included in sale.

**Audley Redwood** 