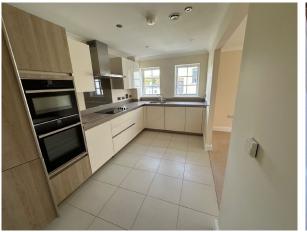

## **Key Features**

- Luxury SieMatic kitchen with integrated fridge, freezer, oven, microwave and dishwasher
- Living room with south facing balcony
- Main bedroom with en suite
- Walk in Wardrobe
- Villeroy & Boch bathroom
- · Access to the Audley Club