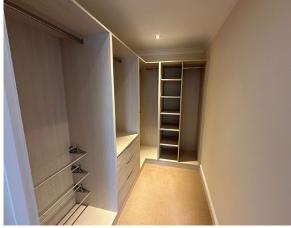

The main bedroom has a walk-in wardrobe and an en suite with walk-in shower.

## **Key Features**

- Luxury SieMatic kitchen with integrated fridge, freezer, oven, microwave and dishwasher
- Living room with south facing balcony
- Main bedroom with en suite
- Walk in Wardrobe
- Villeroy & Boch bathroom
- · Access to the Audley Club