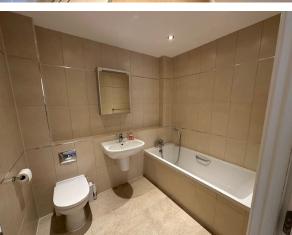

## **Key Features**

- Luxury SieMatic kitchen with integrated fridge, freezer, oven, microwave and dishwasher
- Living room with south facing balcony
- Main bedroom with en suite
- Walk in Wardrobe
- Villeroy & Boch bathroom
- · Access to the Audley Club