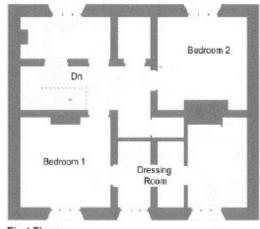

First Floor

| Internal Measurements | Metric (m)  | Imperial (ft) |
|-----------------------|-------------|---------------|
| Living room           | 3.55 X 3.55 | 11'6" X 11'6" |
| Kitchen               | 3.60 X 3.60 | 11'8" X 11'8" |
| Main Bedroom          | 3.60 X 3.60 | 11'8" X 11'8" |
| Bedroom two           | 3.60 X 3.70 | 11'8" X 12'1" |
| Dining Room           | 3.55 X 3.70 | 11'6" X 12'1" |

Built in wardrobes in bedrooms have not been included in the overall dimensions. Maximum measurements shown.

Furniture shown to illustrate possible room layouts and not included in sale.

Audley Mote House