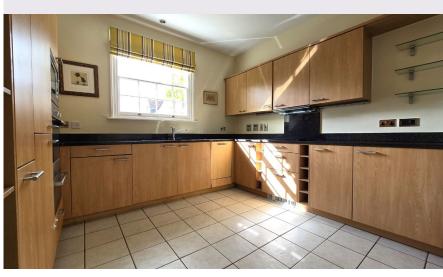

#### Gardeners Cottage

This charming and spacious two bedroom cottage has a prime location to enjoy views over the beautiful grounds of the Garden Walk.

The main bedroom has a walk-through dressing room and an en suite shower room with separate bath. There is a modern kitchen with integrated appliances, living and dining rooms as well as a downstairs shower room and a spacious basement.

# **Key Features**

- Unique period detached cottage.
- Private outdoors terrace area.
- Master bedroom with a walk-through dressing room.
- Guest bathroom and downstairs shower room.
- Spacious basement.
- Off road parking