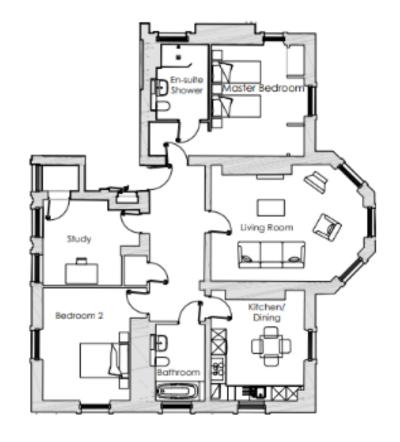

# **15 Southlands Court**

| Internal<br>Measurements | Metric (m)  | Imperial (ft) |
|--------------------------|-------------|---------------|
| Living/Dining Room       | 6.31 x 4.79 | 20'8" x 15'9" |
| Kitchen                  | 4.17 x 3.83 | 13'8" x 12'7" |
| Main bedroom             | 4.57 x 3.84 | 15" × 12'7"   |
| Bedroom 2                | 4.63 x 3.59 | 15'2" x 11'9" |
| Bedroom 3/ study         | 3.51 x 3.25 | 11'6 x 10'8   |
|                          |             |               |

Total Sq. Ft. 1531

Built in wardrobes in bedrooms have not been included in the overall dimensions. Maximum measurements shown.

These pages are intended for marketing purposes only. Designs vary according to plot and all details should be checked at the Sales office. March 2024