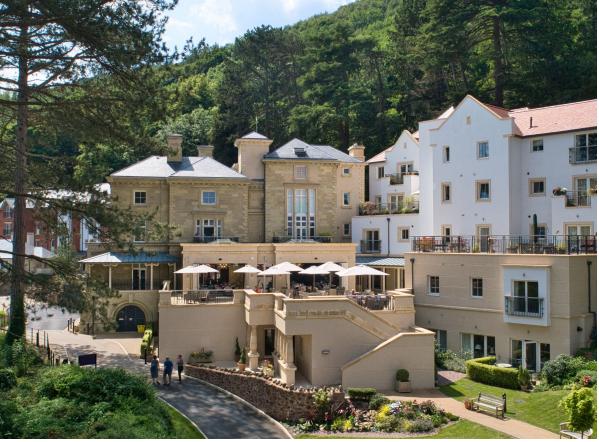

uk









# **15 Southlands Court**

| Internal<br>Measurements | Metric (m)  | Imperial (ft) |
|--------------------------|-------------|---------------|
| Living/Dining Room       | 6.31 x 4.79 | 20'8" x 15'9" |
| Kitchen                  | 4.17 x 3.83 | 13'8" x 12'7" |
| Main bedroom             | 4.57 x 3.84 | 15" × 12'7"   |
| Bedroom 2                | 4.63 x 3.59 | 15'2" x 11'9" |
| Bedroom 3/ study         | 3.51 x 3.25 | 11'6 x 10'8   |
|                          |             |               |

Total Sq. Ft. 1531

Built in wardrobes in bedrooms have not been included in the overall dimensions. Maximum measurements shown.







These pages are intended for marketing purposes only. Designs vary according to plot and all details should be checked at the Sales office. March 2024













Audley Ellerslie | Abbey Road, Malvern WR14 3HL