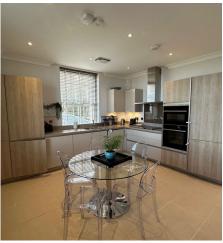

The large living room has magnificent views and a separate modern SieMatic kitchen which benefits from integrated Neff appliances. The property offers three good sized bedrooms, including the main bedroom which is enhanced by fitted wardrobes and an en suite shower room, and a separate guest bathroom.

#### Property specifications

- Spacious three bedroom apartment
- SieMatic kitchen with integrated Neff appliances
- Main bedroom with an en suite shower room
- Two further double bedrooms
- Car parking available issued on a permit basis
- Close to the central village amenities