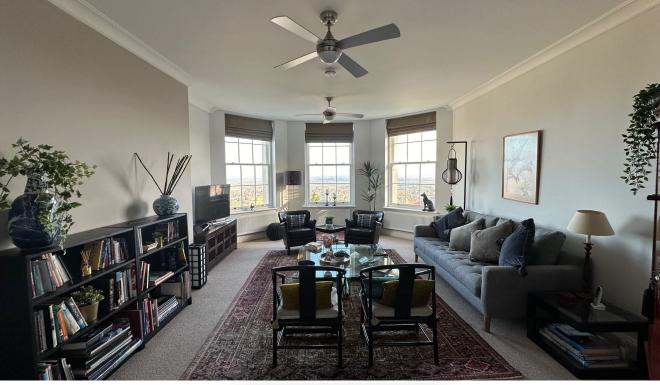

The large living room has magnificent views and a separate modern SieMatic kitchen which benefits from integrated Neff appliances. The property offers three good sized bedrooms, including the main bedroom which is enhanced by fitted wardrobes and an en suite shower room, and a separate guest bathroom.