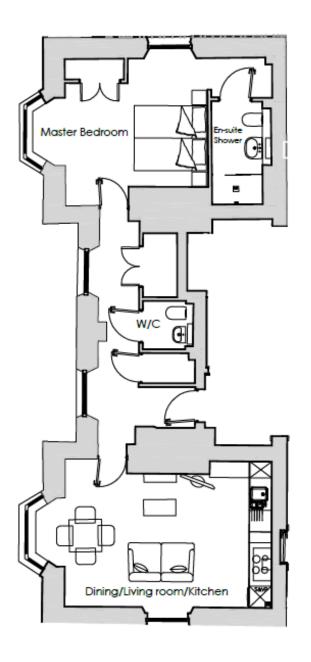

Conveniently situated on the ground floor of a converted Grade II listed former Georgian mansion, this lovely one bedroom apartment offers a modern open-plan living/dining room and kitchen area with dual aspect views. The main bedroom is spacious and benefits from fitted wardrobes and an en suite shower room with Villeroy & Boch sanitaryware.

## **Key Features**

- Open plan living/dining room and kitchen area
- Modern SieMatic kitchen with integrated appliances
- Main bedroom with fitted wardrobes and an en suite shower room
- Guest cloakroom
- Car parking available issued on a permit basis
- Furniture shown for illustration purposes only.

## FREE Monthly Management Fee for 12 months.

| Internal Measurements              | Metric (m)  | Imperial (ft)  |
|------------------------------------|-------------|----------------|
| Kitchen/ Living room / Dining room | 6.54 x 4.08 | 21'5" x 13'4"  |
| Bedroom                            | 4.86 x 4.07 | 15'11" x 13'4" |
| Total Sq Ft. 686                   |             |                |

Built in wardrobes in bedrooms have not been included in the overall dimensions. Maximum measurements shown.

Furniture shown to illustrate possible room layouts and not included in sale.