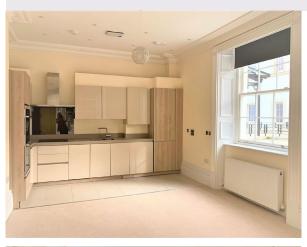

## **Key Features**

- Open plan living/dining room and kitchen area
- Modern SieMatic kitchen with integrated appliances
- Main bedroom with fitted wardrobes and an en suite shower room
- Guest cloakroom
- Car parking available issued on a permit basis
- Furniture shown for illustration purposes only.