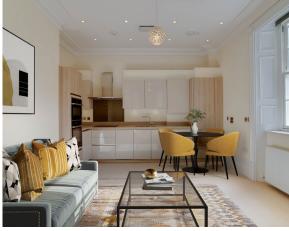

Conveniently situated on the ground floor of a converted Grade II listed former Georgian mansion, this lovely one bedroom apartment offers a modern open-plan living/dining room and kitchen area with dual aspect views. The main bedroom is spacious and benefits from fitted wardrobes and an en suite shower room with Villeroy & Boch sanitaryware.

## **Key Features**

- Open plan living/dining room and kitchen area
- Modern SieMatic kitchen with integrated appliances
- Main bedroom with fitted wardrobes and an en suite shower room
- Guest cloakroom
- Car parking available issued on a permit basis
- Furniture shown for illustration purposes only.