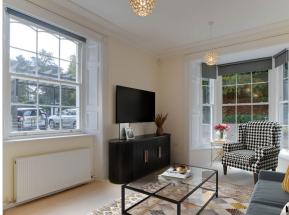

Conveniently situated on the ground floor of a converted Grade II listed former Georgian mansion, this lovely one bedroom apartment offers a modern open-plan living/dining room and kitchen area with dual aspect views. The main bedroom is spacious and benefits from fitted wardrobes and an en suite shower room with Villeroy & Boch sanitaryware.

## **Key Features**

- Open plan living/dining room and kitchen area
- Modern SieMatic kitchen with integrated appliances
- Main bedroom with fitted wardrobes and an en suite shower room
- Guest cloakroom
- Car parking available issued on a permit basis
- Furniture shown for illustration purposes only.