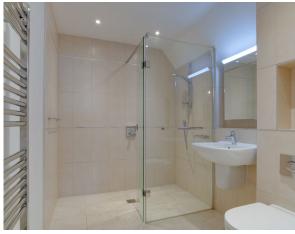

## **Key Features**

- Top floor apartment with spectacular views
- Open plan living/dining room and kitchen area
- En suite shower room in the bedroom, and a guest WC with Villeroy and Boch sanitaryware
- SieMatic kitchen with integrated appliances including fridge freezer, dishwasher, oven, hob, and microwave oven.
- Lift access