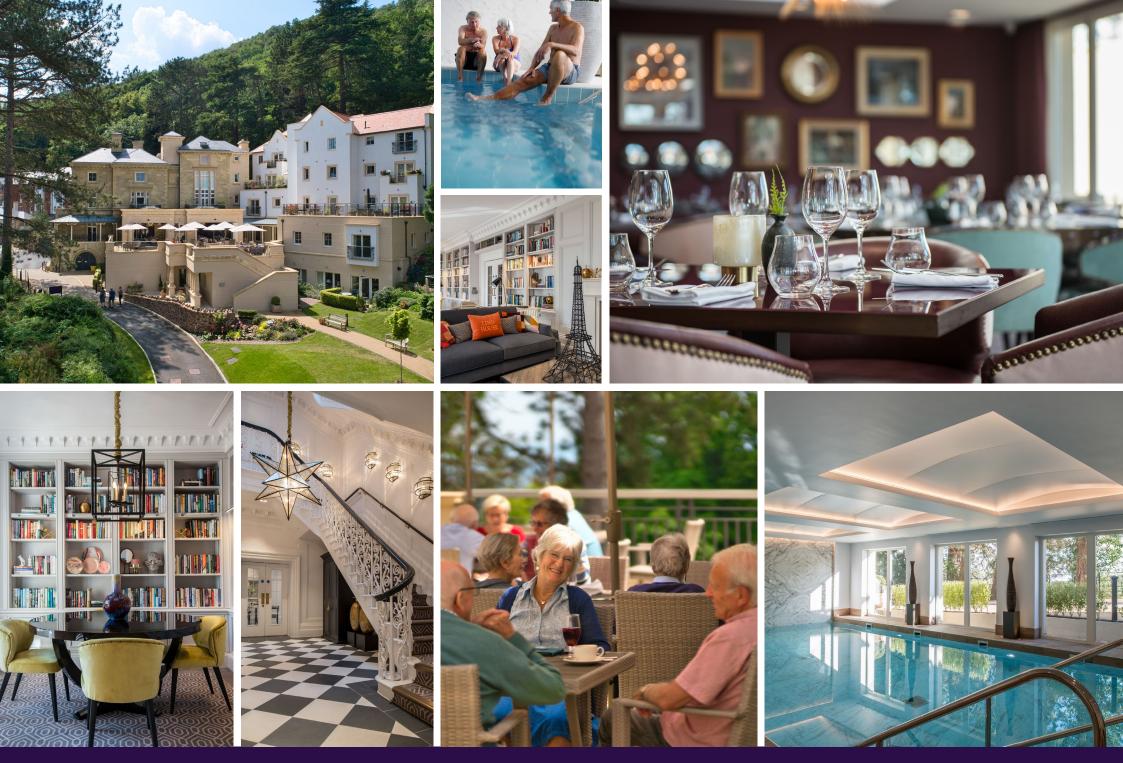

## **13 VINES COURT**

Guide Price £300,000 (other fees apply)

AUDLEY VILLAGES

Audley Ellerslie

Malvern, Worcestershire WR14 3HL

www.audleyvillages.co.uk

Located on the top floor of Vines Court, this beautifully presented apartment has spectacular views across Great Malvern. The large kitchen/living/dining room offers open plan living with an east facing Juliet balcony and the SieMatic kitchen includes integrated modern appliances. The double bedroom benefits from a fitted wardrobe and en suite shower room. There is an additional W/C located off the hallway and ample storage.

## **Key Features**

- Top floor apartment with spectacular views
- Open plan living/dining room and kitchen area
- En suite shower room in the bedroom, and a guest WC with Villeroy and Boch sanitaryware
- SieMatic kitchen with integrated appliances including fridge freezer, dishwasher, oven, hob, and microwave oven.
- Lift access