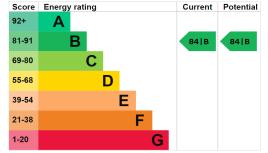

## Fees

Monthly management fee £647.11 Parking: No parking fees apply

Council Tax Band: F

**Tenure**: Leasehold Furniture shown for illustration purposes only.

Audley owners have our firm undertaking that their monthly management fee will increase only once a year. A deferred management charge also applies to this property, please ask the sales team for more information. Viewing by appointment with the sales office.