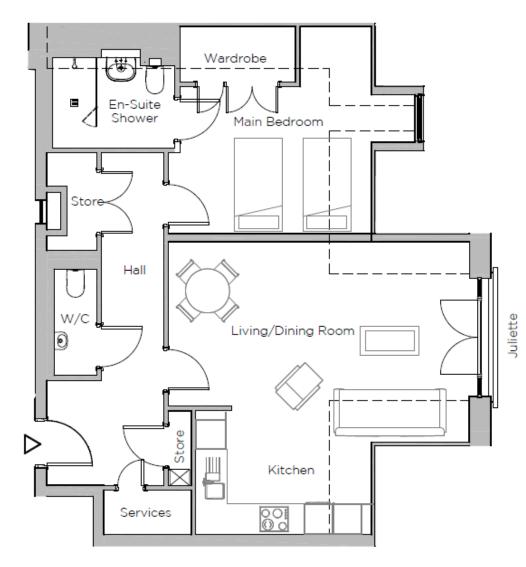

01684 438 400 ellersliesales@audleyvillages.co.uk

Audley Ellerslie

Malvern, Worcestershire WR14 3HL

www.audleyvillages.co.uk

01684 438 400

| Internal Measurements                | Metric (m)   | Imperial (ft)   |
|--------------------------------------|--------------|-----------------|
| Kitchen/ Living room/<br>Dining room | 6.16 X 85.98 | 20'3" x 19'7"   |
| Main Bedroom                         | 3.91 X 2.99  | 12'10'' x 9'10" |

Built in wardrobes in bedrooms have not been included in the overall dimensions. Maximum measurements shown.

Furniture shown to illustrate possible room layouts and not included in sale.

Audley Ellerslie