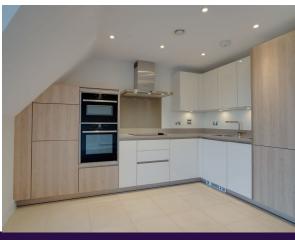

## **13 VINES COURT**

Guide Price £300,000 (other fees apply)

AUDLEY VILLAGES

Audley Ellerslie

Malvern, Worcestershire WR14 3HL

www.audleyvillages.co.uk

Located on the top floor of Vines Court, this beautifully presented apartment has spectacular views across Great Malvern. The large kitchen/living/dining room offers open plan living with an east facing Juliet balcony and the SieMatic kitchen includes integrated modern appliances. The double bedroom benefits from a fitted wardrobe and en suite shower room. There is an additional W/C located off the hallway and ample storage.

## **Key Features**

- Top floor apartment with spectacular views
- Open plan living/dining room and kitchen area
- En suite shower room in the bedroom, and a guest WC with Villeroy and Boch sanitaryware
- SieMatic kitchen with integrated appliances including fridge freezer, dishwasher, oven, hob, and microwave oven.
- Lift access