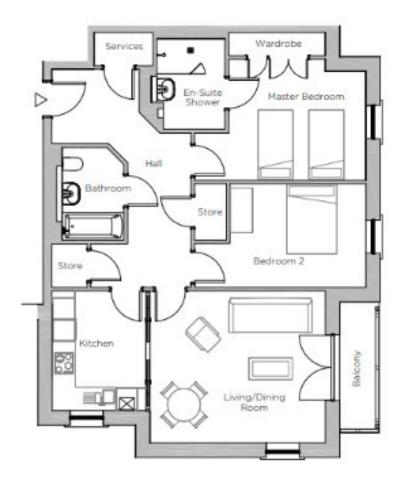

Located on the second floor of Vines Court, this beautifully presented apartment has spectacular views across Great Malvern. The large kitchen/living/dining room offers open plan living with an east facing balcony and the SieMatic kitchen includes integrated modern appliances.

The double bedroom benefits from a fitted wardrobe and en suite shower room. There is an additional bathroom located off the hallway and ample storage.

## **Key Features**

- •Second floor apartment with spectacular views and balcony
- •Open plan living/dining room and kitchen area
- •Modern SieMatic kitchen with integrated appliances including fridge, freezer, oven, microwave and dishwasher.
- •En suite shower room with Villeroy & Boch sanitaryware
- Additional bathroom
- Lift access

Viewing by appointment with the sales office.

01684 438 400 ellersliesales@audleyvillages.co.uk

| Metric (m)  | Imperial (ft)                             |
|-------------|-------------------------------------------|
| 3.28 x 2.57 | 10'9" x 8'5"                              |
| 4.81 x 4.17 | 15'10 x 13'8                              |
| 3.75 x 3.32 | 12'4" × 10'11"                            |
| 3.74 x 2.85 | 12'3" x 9'4"                              |
|             | 3.28 x 2.57<br>4.81 x 4.17<br>3.75 x 3.32 |

Built in wardrobes in bedrooms have not been included in the overall dimensions. Maximum measurements shown.

Furniture shown to illustrate possible room layouts and not included in sale.