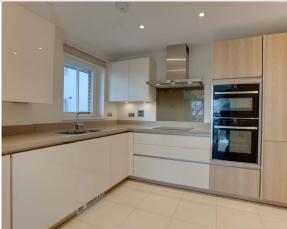

## **Key Features**

- •Second floor apartment with spectacular views and balcony
- •Open plan living/dining room and kitchen area
- •Modern SieMatic kitchen with integrated appliances including fridge, freezer, oven, microwave and dishwasher.
- •En suite shower room with Villeroy & Boch sanitaryware
- Additional bathroom
- Lift access

Located on the second floor of Vines Court, this beautifully presented apartment has spectacular views across Great Malvern. The large kitchen/living/dining room offers open plan living with an east facing balcony and the SieMatic kitchen includes integrated modern appliances.