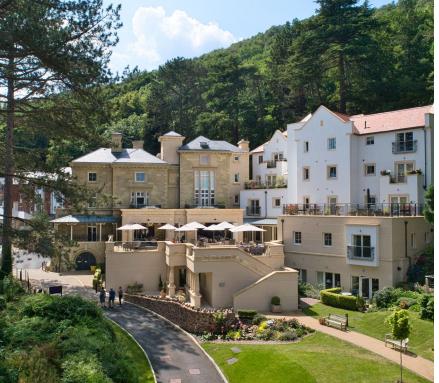

Located on the second floor of Vines Court, this beautifully presented apartment has spectacular views across Great Malvern. The large kitchen/living/dining room offers open plan living with an east facing balcony and the SieMatic kitchen includes integrated modern appliances.