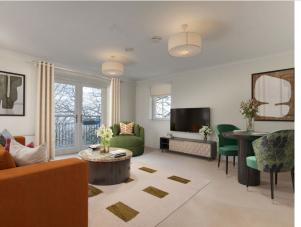

Located on the second floor of Vines Court, this beautifully presented apartment has spectacular views across Great Malvern. The large kitchen/living/dining room offers open plan living with an east facing balcony and the SieMatic kitchen includes integrated modern appliances.

## **Key Features**

- •Second floor apartment with spectacular views and balcony
- •Open plan living/dining room and kitchen area
- •Modern SieMatic kitchen with integrated appliances including fridge, freezer, oven, microwave and dishwasher.
- •En suite shower room with Villeroy & Boch sanitaryware
- Additional bathroom
- Lift access