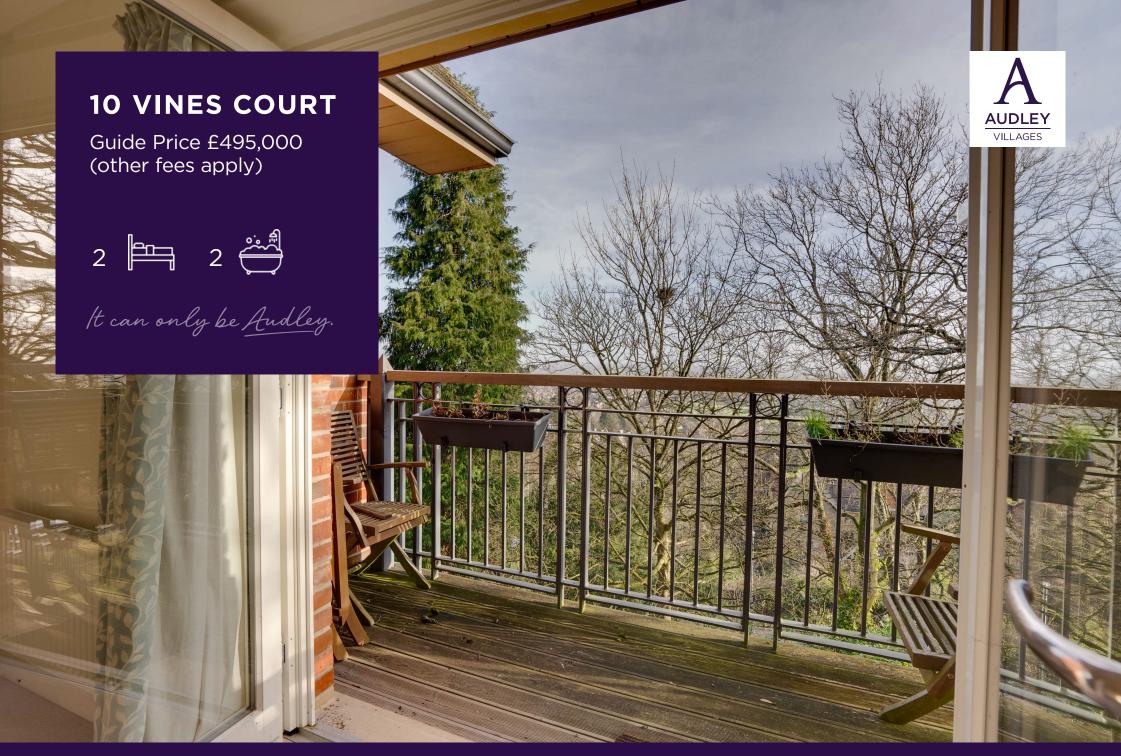

Located on the second floor of Vines Court, this beautifully presented apartment has spectacular views across Great Malvern. The large kitchen/living/dining room offers open plan living with an east facing balcony and the SieMatic kitchen includes integrated modern appliances.

## **Key Features**

- •Second floor apartment with spectacular views and balcony
- •Open plan living/dining room and kitchen area
- •Modern SieMatic kitchen with integrated appliances including fridge, freezer, oven, microwave and dishwasher.
- •En suite shower room with Villeroy & Boch sanitaryware
- Additional bathroom
- Lift access