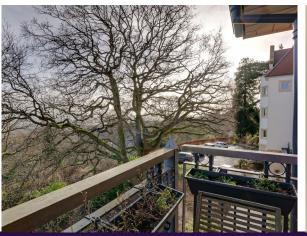

Located on the second floor of Vines Court, this beautifully presented apartment has spectacular views across Great Malvern. The large kitchen/living/dining room offers open plan living with an east facing balcony and the SieMatic kitchen includes integrated modern appliances.

## **Key Features**

- •Second floor apartment with spectacular views and balcony
- •Open plan living/dining room and kitchen area
- •Modern SieMatic kitchen with integrated appliances including fridge, freezer, oven, microwave and dishwasher.
- •En suite shower room with Villeroy & Boch sanitaryware
- Additional bathroom
- Lift access