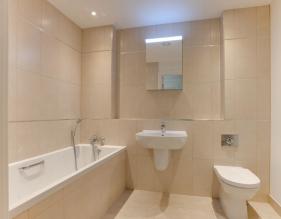

The double bedroom benefits from a fitted wardrobe and en suite shower room. There is an additional bathroom located off the hallway and ample storage.

## **Key Features**

- •Second floor apartment with spectacular views and balcony
- •Open plan living/dining room and kitchen area
- •Modern SieMatic kitchen with integrated appliances including fridge, freezer, oven, microwave and dishwasher.
- •En suite shower room with Villeroy & Boch sanitaryware
- Additional bathroom
- Lift access