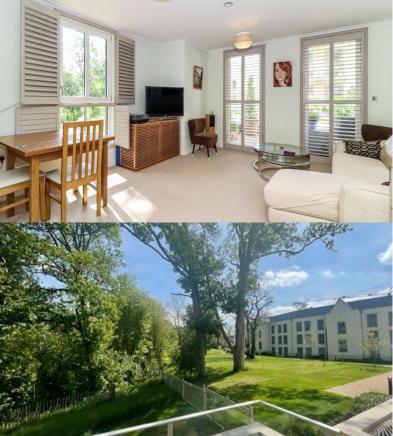

## Two bedroom apartment

Ground floor apartment with dual aspect and views to woodland. Open plan living room and kitchen leading directly onto a very spacious terrace with space for outdoor dining. Two double bedrooms with ensuite to the main bedroom and a guest bathroom. Conveniently situated close to the main house and club for easy access to the restaurant, bar & bistro, library, lounge and health club.