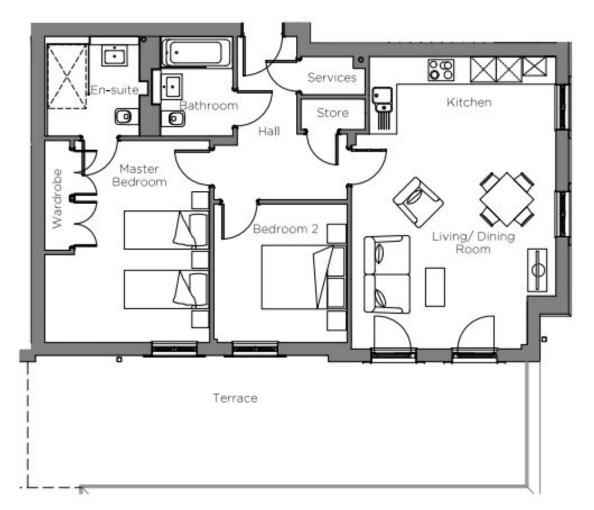

Viewing by appointment with the sales office.

01753 201 305 coopersales@audleyvillages.co.uk

Audley Cooper's Hill

Englefield Green, Surrey TW20 0YU

www.audleyvillages.co.uk

01753 201 305

| Internal Measurements             | Metric (m)   | Imperial (ft)    |
|-----------------------------------|--------------|------------------|
| Living room / Dining room/Kitchen | 6.89 X 4.84  | 22' 7" X 15' 10" |
| Main Bedroom                      | 4.76 X 3.90  | 15'8 " X 12'10"  |
| Bedroom two                       | 3.26 X 3.15  | 10'9" X 10'4"    |
| Balcony                           | 11.82 X 3.11 | 38'10" X 10'3"   |
| Balcony                           | 7.37 X 3.66  | 24'2''           |

Built in wardrobes in bedrooms have not been included in the overall dimensions. Maximum measurements shown.

Furniture shown to illustrate possible room layouts and not included in sale.