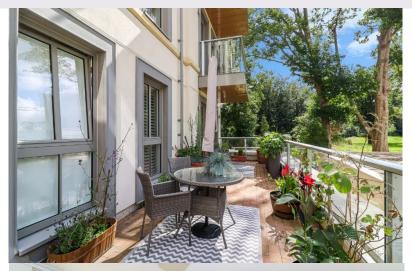

## Two bedroom apartment

Ground floor apartment with dual aspect and views to woodland. Open plan living room and kitchen leading directly onto a very spacious terrace with space for outdoor dining. Two double bedrooms with ensuite to the main bedroom and a guest bathroom. Conveniently situated close to the main house and club for easy access to the restaurant, bar & bistro, library, lounge and health club.

## **Property specifications**

- SieMatic kitchen with integrated appliances including washer/dryer, dishwasher, oven, microwave combi oven, hob and Corian worktops
- Open living/dining/kitchen room
- Spacious main bedroom with fitted wardrobes and walk in en suite shower
- Separate guest bathroom
- Double aspect lounge/kitchen
- Large terrace
- Underground car parking with lift