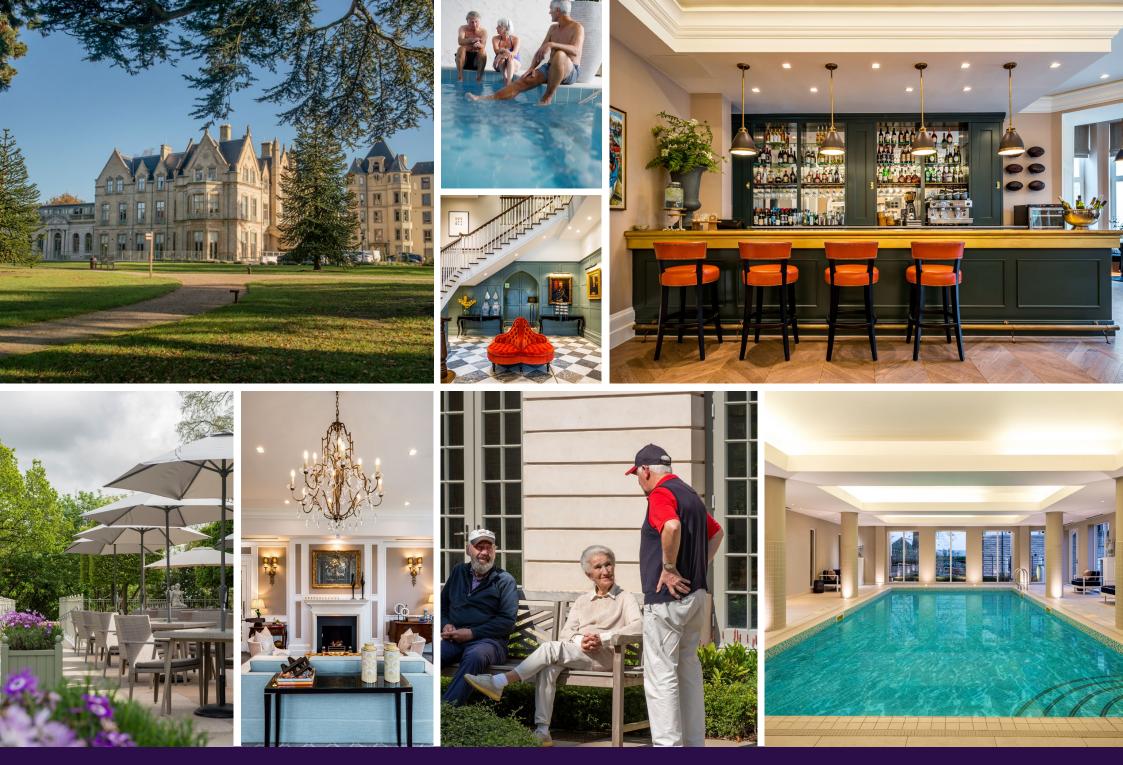

9 PEMBROKE COURT Guide Price £649,950 (other fees apply)

It can only be <u>Audley</u>.

A de la én

AUDLEY VILLAGES

## Two bedroom apartment

Ground floor apartment with dual aspect and views to woodland. Open plan living room and kitchen leading directly onto a very spacious terrace with space for outdoor dining. Two double bedrooms with ensuite to the main bedroom and a guest bathroom. Conveniently situated close to the main house and club for easy access to the restaurant, bar & bistro, library, lounge and health club.

## **Property specifications**

- SieMatic kitchen with integrated appliances including washer/dryer, dishwasher, oven, microwave combi oven, hob and Corian worktops
- Open living/dining/kitchen room
- Spacious main bedroom with fitted wardrobes and walk in en suite shower
- Separate guest bathroom
- Double aspect lounge/kitchen
- Large terrace
- Underground car parking with lift