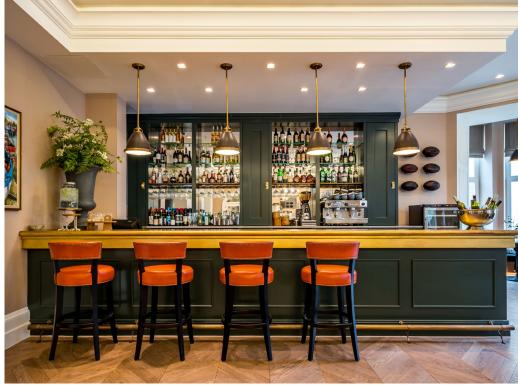

A uniquely situated ground floor apartment with views to woodland and a very private location. Dual-aspect open plan living room and kitchen leading directly onto a spacious terrace with space for outdoor dining. Two double bedrooms with ensuite to the main bedroom and a guest bathroom. Conveniently situated close to the main house for easy access to the restaurant, bar & bistro, library, lounge and health club.