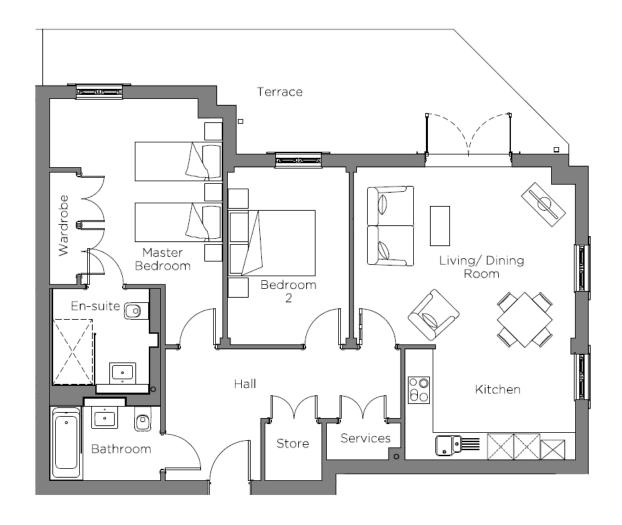

A uniquely situated ground floor apartment with views to woodland and a very private location. Dual-aspect open plan living room and kitchen leading directly onto a spacious terrace with space for outdoor dining. Two double bedrooms with ensuite to the main bedroom and a guest bathroom. Conveniently situated close to the main house for easy access to the restaurant, bar & bistro, library, lounge and health club.

## **Key Features**

- SieMatic kitchen with integrated appliances and Corian worktops
- Open living/dining room
- Spacious main bedroom with fitted wardrobes and walk in en suite shower
- Separate guest bathroom
- Double aspect lounge/kitchen
- Large terrace
- Underground car parking with lift
- Private outlook

01753 201 305 coopersales@audleyvillages.co.uk

| Internal Measurements     | Metric (m)  | Imperial (ft)  |
|---------------------------|-------------|----------------|
| Living room / Dining room | 5.10 × 4.09 | 16'9" x 13'5"  |
| Kitchen                   | 3.91 x 2.55 | 12'10" × 8'4"  |
| Main Bedroom              | 4.28 × 3.99 | 114'0" × 13'1" |
| Bedroom two               | 4.09 x 2.80 | 13'5" x 9'2"   |
| Balcony                   | 5.45 x 2.87 | 17'11" × 9'5"  |
|                           |             |                |

Built in wardrobes in bedrooms have not been included in the overall dimensions. Maximum measurements shown.

Furniture shown to illustrate possible room layouts and not included in sale.

Audley Cooper's Hill