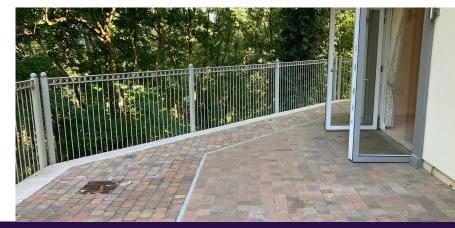

A uniquely situated ground floor apartment with views to woodland and a very private location. Dual-aspect open plan living room and kitchen leading directly onto a spacious terrace with space for outdoor dining. Two double bedrooms with ensuite to the main bedroom and a guest bathroom. Conveniently situated close to the main house for easy access to the restaurant, bar & bistro, library, lounge and health club.

## **Key Features**

- SieMatic kitchen with integrated appliances and Corian worktops
- Open living/dining room
- Spacious main bedroom with fitted wardrobes and walk in en suite shower
- Separate guest bathroom
- Double aspect lounge/kitchen
- Large terrace
- Underground car parking with lift
- Private outlook

01753 201 305 coopersales@audleyvillages.co.uk

| Internal Measurements     | Metric (m)  | Imperial (ft)  |
|---------------------------|-------------|----------------|
| Living room / Dining room | 5.10 × 4.09 | 16'9" x 13'5"  |
| Kitchen                   | 3.91 x 2.55 | 12'10" × 8'4"  |
| Main Bedroom              | 4.28 × 3.99 | 114'0" × 13'1" |
| Bedroom two               | 4.09 x 2.80 | 13'5" x 9'2"   |
| Balcony                   | 5.45 x 2.87 | 17'11" × 9'5"  |
|                           |             |                |