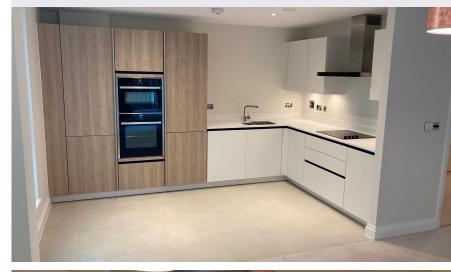

## **Key Features**

- SieMatic kitchen with integrated appliances and Corian worktops
- Open living/dining room
- Spacious main bedroom with fitted wardrobes and walk in en suite shower
- Separate guest bathroom
- Double aspect lounge/kitchen
- Large terrace
- Underground car parking with lift
- Private outlook

01753 201 305 coopersales@audleyvillages.co.uk

| Internal Measurements     | Metric (m)  | Imperial (ft)  |
|---------------------------|-------------|----------------|
| Living room / Dining room | 5.10 × 4.09 | 16'9" x 13'5"  |
| Kitchen                   | 3.91 x 2.55 | 12'10" × 8'4"  |
| Main Bedroom              | 4.28 × 3.99 | 114'0" × 13'1" |
| Bedroom two               | 4.09 x 2.80 | 13'5" x 9'2"   |
| Balcony                   | 5.45 x 2.87 | 17'11" × 9'5"  |
|                           |             |                |