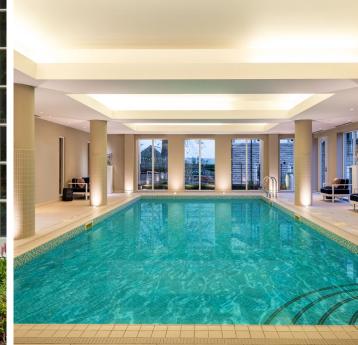

A uniquely situated ground floor apartment with views to woodland and a very private location. Dual-aspect open plan living room and kitchen leading directly onto a spacious terrace with space for outdoor dining. Two double bedrooms with ensuite to the main bedroom and a guest bathroom. Conveniently situated close to the main house for easy access to the restaurant, bar & bistro, library, lounge and health club.