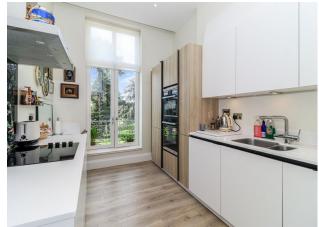

#### Property specifications

- SieMatic kitchen with integrated appliances fridge/freezer, oven, hob, dishwasher and washer/dryer
- Corian worktops
- Open living/dining room
- Spacious main bedroom with fitted wardrobes and walk in en suite shower
- Separate guest bathroom
- South facing