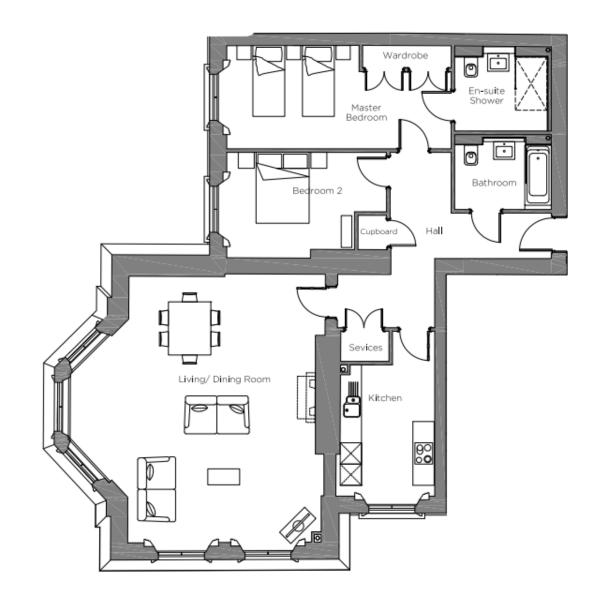

# 1 Coopers Hill House

| Internal<br>Measurements | Metric (m)  | Imperial (ft)   |
|--------------------------|-------------|-----------------|
| Living/Dining Room       | 7.52 x 5.46 | 24'8" x 17'11"  |
| Kitchen                  | 4.65 x 2.67 | 15'3" x 8'9"    |
| Main Bedroom             | 6.33 x 2.91 | 20'9" x 8'9"    |
| Bedroom 2                | 3.61 x 2.97 | 11'10'' × 9'9'' |
|                          |             |                 |

Total Sq. Ft 1,349

Built in wardrobes in bedrooms have not been included in the overall dimensions. Maximum measurements shown.

Furniture shown to illustrate possible room layouts and not included in sale. Designs vary according to plot and all details should be checked at the Sales office. March 2024