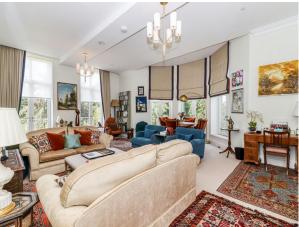

#### Property specifications

- SieMatic kitchen with integrated appliances fridge/freezer, oven, hob, dishwasher and washer/dryer
- Corian worktops
- Open living/dining room
- Spacious main bedroom with fitted wardrobes and walk in en suite shower
- Separate guest bathroom
- South facing