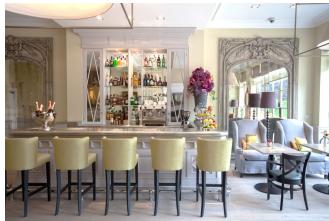

use

| Internal<br>Measurements | Metric (m)  | Imperial (ft) |
|--------------------------|-------------|---------------|
| Kitchen                  | 4.55 × 2.75 | 14'11 x 9'0   |
| Living/dining room       | 7.40 x 4.25 | 24'3 x 13'11  |
| Main bedroom             | 4.15 x 3.85 | 13'7 x 12'8   |
| Bedroom two              | 4.35 x 3.55 | 12'7 × 9'3    |
| Study                    | 4.10 x 3.05 | 13'5 x 10'0   |
|                          |             |               |

#### Total Sq. ft 1256

Built in wardrobes in bedrooms have not been included in the overall dimensions. Maximum measurements shown.





Furniture shown to illustrate possible room layouts and not included in sale. Designs vary according to plot and all details should be checked at the Sales office. March 2024













Audley Inglewood, Templeton Road, Kintbury, Hungerford, RG17 9AA

www.audleyvillages.co.uk