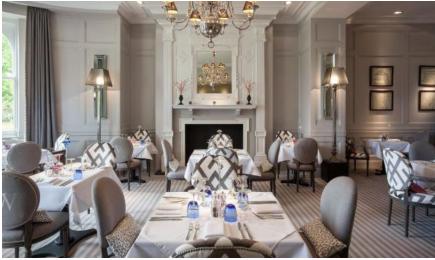

e

| Internal<br>Measurements | Metric (m)  | Imperial (ft) |
|--------------------------|-------------|---------------|
| Kitchen                  | 4.55 × 2.75 | 14'11 x 9'0   |
| Living/dining room       | 7.40 x 4.25 | 24'3 x 13'11  |
| Main bedroom             | 4.15 x 3.85 | 13'7 x 12'8   |
| Bedroom two              | 4.35 x 3.55 | 12'7 × 9'3    |
| Study                    | 4.10 x 3.05 | 13'5 x 10'0   |
|                          |             |               |

#### Total Sq. ft 1256

Built in wardrobes in bedrooms have not been included in the overall dimensions. Maximum measurements shown.





Furniture shown to illustrate possible room layouts and not included in sale. Designs vary according to plot and all details should be checked at the Sales office. March 2024













Audley Inglewood, Templeton Road, Kintbury, Hungerford, RG17 9AA

www.audleyvillages.co.uk