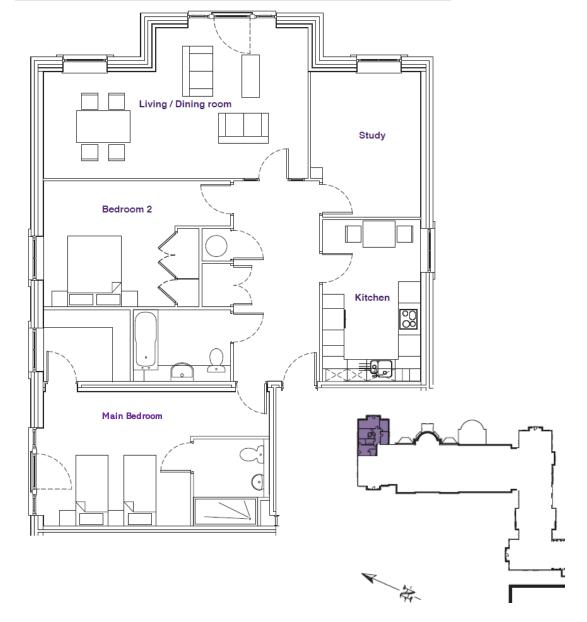

# 7 Inglewood House

| Internal<br>Measurements | Metric (m)  | Imperial (ft) |
|--------------------------|-------------|---------------|
| Kitchen                  | 4.55 × 2.75 | 14'11 x 9'0   |
| Living/dining room       | 7.40 x 4.25 | 24'3 x 13'11  |
| Main bedroom             | 4.15 x 3.85 | 13'7 x 12'8   |
| Bedroom two              | 4.35 x 3.55 | 12'7 × 9'3    |
| Study                    | 4.10 x 3.05 | 13'5 x 10'0   |
|                          |             |               |

#### Total Sq. ft 1256

Built in wardrobes in bedrooms have not been included in the overall dimensions. Maximum measurements shown.

Furniture shown to illustrate possible room layouts and not included in sale. Designs vary according to plot and all details should be checked at the Sales office. March 2024