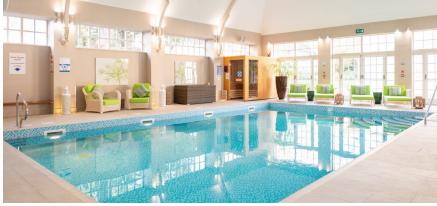

d House

| Internal<br>Measurements | Metric (m)  | Imperial (ft) |
|--------------------------|-------------|---------------|
| Kitchen                  | 4.55 × 2.75 | 14'11 x 9'0   |
| Living/dining room       | 7.40 x 4.25 | 24'3 x 13'11  |
| Main bedroom             | 4.15 x 3.85 | 13'7 x 12'8   |
| Bedroom two              | 4.35 x 3.55 | 12'7 × 9'3    |
| Study                    | 4.10 x 3.05 | 13'5 x 10'0   |
|                          |             |               |

#### Total Sq. ft 1256

Built in wardrobes in bedrooms have not been included in the overall dimensions. Maximum measurements shown.





Furniture shown to illustrate possible room layouts and not included in sale. Designs vary according to plot and all details should be checked at the Sales office. March 2024













Audley Inglewood, Templeton Road, Kintbury, Hungerford, RG17 9AA

www.audleyvillages.co.uk