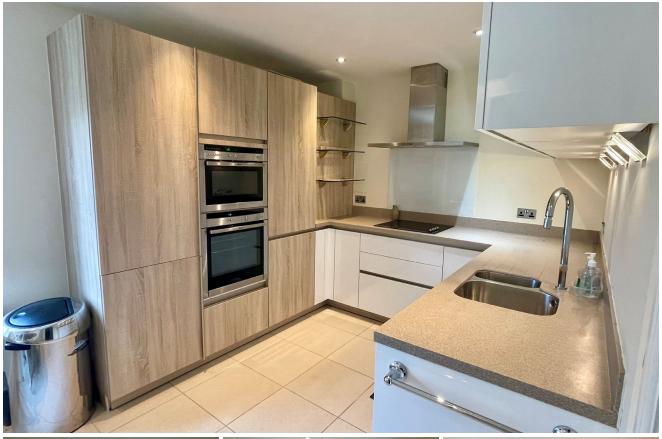

### Three bedroom, second floor apartment

Situated at the front of Inglewood house and adjacent to main house facilities, this three-bedroom apartment is presented in good decorative order throughout and boasts attractive countryside views. Readily available, the property comprises a modern kitchen/diner with integrated appliances, a spacious living/dining room with Juliet balcony, main bedroom with en suite shower room and walk in wardrobe, plus two further double bedrooms affording appealing versatility along with a separate bathroom. Property specifications:

- Sizeable three bedroom apartment
- Open countryside views
- Spacious SieMatic kitchen/diner including; integrated fridge freezer, oven, microwave oven, dishwasher and washer dryer
- Main bedroom including en suite & walk in wardrobe
- Separate bathroom