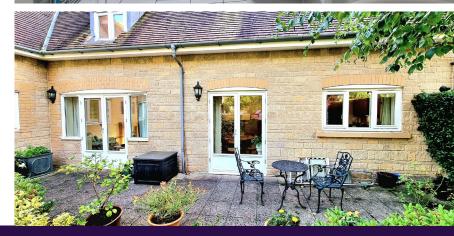

This charming and spacious two bedroom cottage with a generously sized patio area in our private and serene walled garden. The ground floor includes a living room, a spacious kitchen/dining room with patio doors leading to a large

## **Key Features**

- Main bedroom with en suite and built-in wardrobes.
- Spacious kitchen/dining room.
- South facing aspect to front
- Generously sized patio area.
- Permitted parking space.
- Fully integrated kitchen with a fridge freezer, single oven and microwave grill combined, hob, washing machine and dishwasher