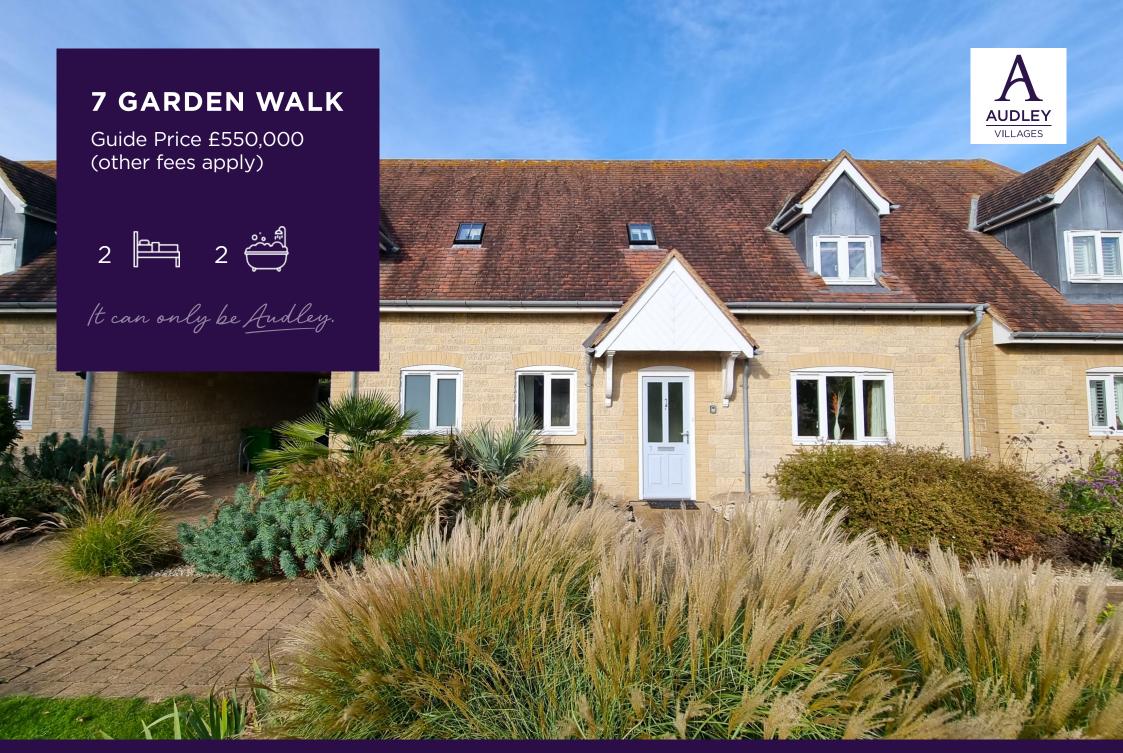

This charming and spacious two bedroom cottage with a generously sized patio area in our private and serene walled garden. The ground floor includes a living room, a spacious kitchen/dining room with patio doors leading to a large

patio and a downstairs WC.

The first floor encompasses a large master bedroom with en suite bathroom, a separate shower room along with a second double bedroom

## **Key Features**

- Main bedroom with en suite and built-in wardrobes.
- Spacious kitchen/dining room.
- South facing aspect to front
- Generously sized patio area.
- Permitted parking space.
- Fully integrated kitchen with a fridge freezer, single oven and microwave grill combined, hob, washing machine and dishwasher

## **Fees**

Monthly management fee £939.63 Annual ground rent £250

Parking: No parking fees apply

Bistro credit: 92 Council Tax Band: F

Tenure: Leasehold

Audley owners have our firm undertaking that their monthly management fee will increase only once a year. A deferred management charge also applies to this property, please ask the sales team for more information.