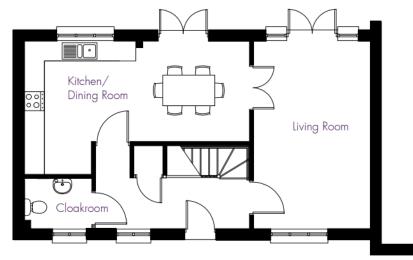

This charming and spacious two bedroom cottage with a generously sized patio area in our private and serene walled garden. The ground floor includes a living room, a spacious kitchen/dining room with patio doors leading to a large

## 7 Garden Walk

| Internal Measurements | Metric (m)  | Imperial (ft)  |
|-----------------------|-------------|----------------|
| Living room           | 5.52 X 3.48 | 18'2" X 11'5"  |
| Kitchen/ Dining Room  | 6.64 X 3.93 | 21'9" X 12'11" |
| Main Bedroom          | 5.52 X 3.70 | 18'2" X 12'2"  |
| Bedroom two           | 4.44 X 3.45 | 18'2" X 12'2"  |

Built in wardrobes in bedrooms have not been included in the overall dimensions. Maximum measurements shown.

Furniture shown to illustrate possible room layouts and not included in sale.