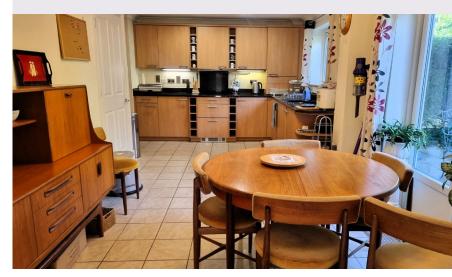

## **Key Features**

- Main bedroom with en suite and built-in wardrobes.
- Spacious kitchen/dining room.
- South facing aspect to front
- Generously sized patio area.
- Permitted parking space.
- Fully integrated kitchen with a fridge freezer, single oven and microwave grill combined, hob, washing machine and dishwasher