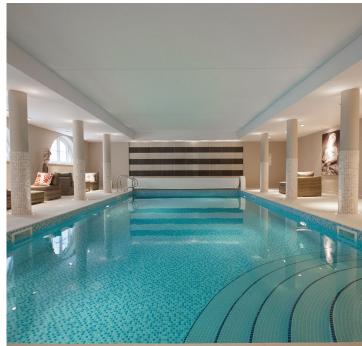

ase only once a year. A deferred management charge also applies to this property, please ask the sales team for more information.

Viewing by appointment with the sales office.

01622 737 279 motesales@audleyvillages.co.uk

## 7 Garden Walk









| Internal Measurements | Metric (m)  | Imperial (ft)  |
|-----------------------|-------------|----------------|
| Living room           | 5.52 X 3.48 | 18'2" X 11'5"  |
| Kitchen/ Dining Room  | 6.64 X 3.93 | 21'9" X 12'11" |
| Main Bedroom          | 5.52 X 3.70 | 18'2" X 12'2"  |
| Bedroom two           | 4.44 X 3.45 | 18'2" X 12'2"  |

Built in wardrobes in bedrooms have not been included in the overall dimensions. Maximum measurements shown.

Furniture shown to illustrate possible room layouts and not included in sale.