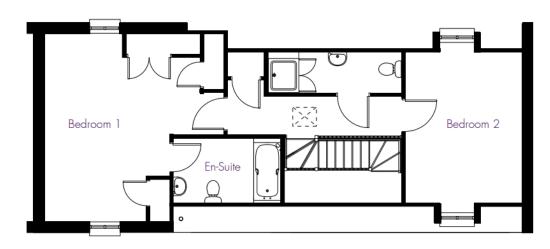

patio and a downstairs WC.

The first floor encompasses a large master bedroom with en suite bathroom, a separate shower room along with a second double bedroom

## 7 Garden Walk

| Internal Measurements | Metric (m)  | Imperial (ft)  |
|-----------------------|-------------|----------------|
| Living room           | 5.52 X 3.48 | 18'2" X 11'5"  |
| Kitchen/ Dining Room  | 6.64 X 3.93 | 21'9" X 12'11" |
| Main Bedroom          | 5.52 X 3.70 | 18'2" X 12'2"  |
| Bedroom two           | 4.44 X 3.45 | 18'2" X 12'2"  |

Built in wardrobes in bedrooms have not been included in the overall dimensions. Maximum measurements shown.

Furniture shown to illustrate possible room layouts and not included in sale.