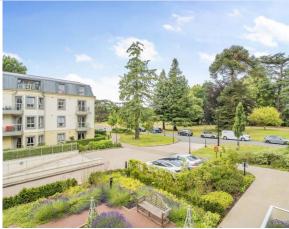

## **Key Features**

- Prime location with lift access to underground car park
- En suite shower room in the master bedroom, and a guest bathroom accessed from hallway.
- Private balcony with outstanding views
- SieMatic fully fitted kitchen with integrated appliances including fridge freezer, dishwasher, oven, hob, microwave oven, and a washer dryer