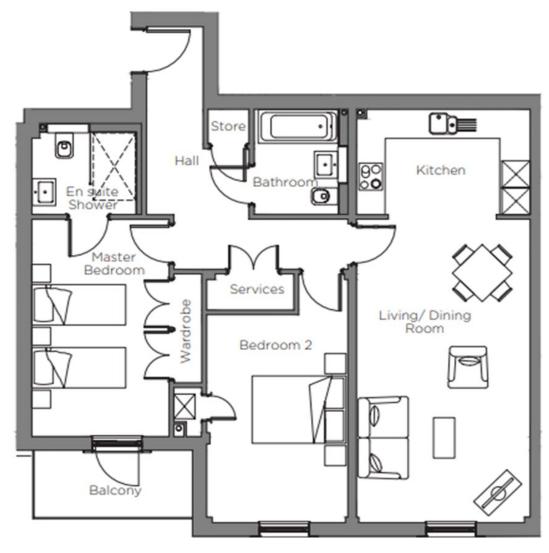

## **Key Features**

- Prime location with lift access to underground car park
- En suite shower room in the master bedroom, and a guest bathroom accessed from hallway.
- Private balcony with outstanding views
- SieMatic fully fitted kitchen with integrated appliances including fridge freezer, dishwasher, oven, hob, microwave oven, and a washer dryer

Viewing by appointment with the sales office.

01753 201 305 coopersales@audleyvillages.co.uk

| Internal Measurements     | Metric (m)  | Imperial (ft) |
|---------------------------|-------------|---------------|
| Living room / Dining room | 6.76 X 3.69 | 22'2 X 12'2   |
| Kitchen                   | 3.70 X 2.35 | 12'2 X 7'8    |
| Main Bedroom              | 4.73 X 2.92 | 15'6' X 9'7   |
| Bedroom two               | 4.08 X 3.29 | 15'2' X 9'11  |
| Balcony                   | 3.37 X 1.47 | 11'1 X 4'10   |

Built in wardrobes in bedrooms have not been included in the overall dimensions. Maximum measurements shown.

Furniture shown to illustrate possible room layouts and not included in sale.

Audley Cooper's Hill