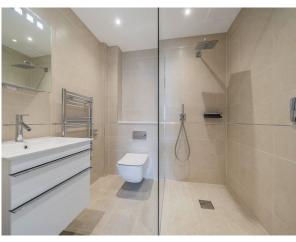

## **Key Features**

- Prime location with lift access to underground car park
- En suite shower room in the master bedroom, and a guest bathroom accessed from hallway.
- Private balcony with outstanding views
- SieMatic fully fitted kitchen with integrated appliances including fridge freezer, dishwasher, oven, hob, microwave oven, and a washer dryer