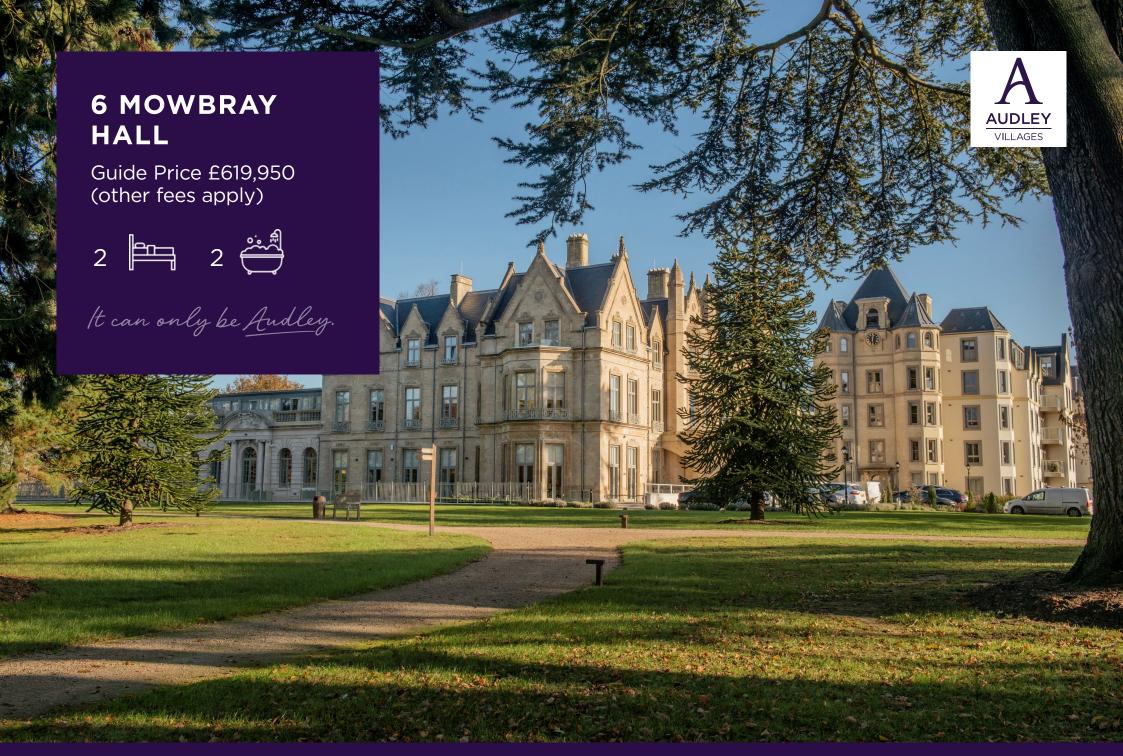

This charming and spacious two bedroom apartment has a prime location on the first floor of Mowbray Hall and is close to all the village amenities which are situated in the beautiful period main house. These include a restaurant with spacious terrace for warmer days, a bar bistro, library, lounge and health spa.

All rooms have a south westerly aspect, with views from the balcony over stunning grounds and gardens.