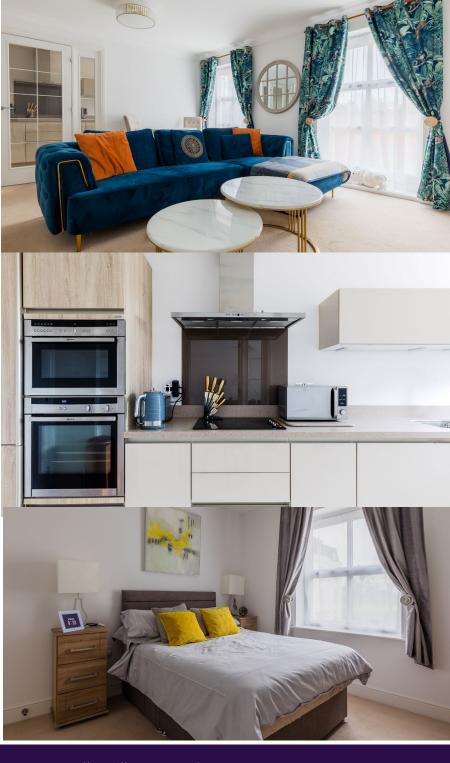

A very well presented one bedroom apartment benefitting from being within close access to the Audley Club and Inglewood's main house facilities. Enjoying a favorable dual aspect that provides pleasant garden and parkland views, the property comprises a westerly aspect living/dining room, modern kitchen with integrated appliances, double bedroom with built in wardrobes and en suite shower room - furthermore there is also a separate WC cloakroom.

## **Key Features**

- First floor well presented apartment
- · Close access to Inglewood's facilities
- · Dual aspect enjoying pleasant garden and parkland views
- Siematic Kitchen with integrated appliances including; integrated fridge freezer, oven, microwave oven, dishwasher and washer dryer.
- Double bedroom with en-suite shower room
- Separate WC cloakroom