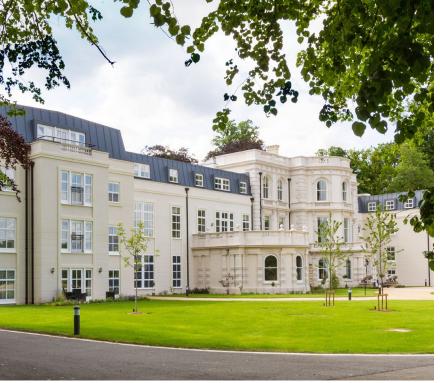

A very well presented one bedroom apartment benefitting from being within close access to the Audley Club and Inglewood's main house facilities. Enjoying a favorable dual aspect that provides pleasant garden and parkland views, the property comprises a westerly aspect living/dining room, modern kitchen with integrated appliances, double bedroom with built in wardrobes and en suite shower room - furthermore there is also a separate WC cloakroom.

## **Key Features**

- First floor well presented apartment
- · Close access to Inglewood's facilities
- · Dual aspect enjoying pleasant garden and parkland views
- Siematic Kitchen with integrated appliances including; integrated fridge freezer, oven, microwave oven, dishwasher and washer dryer.
- Double bedroom with en-suite shower room
- Separate WC cloakroom