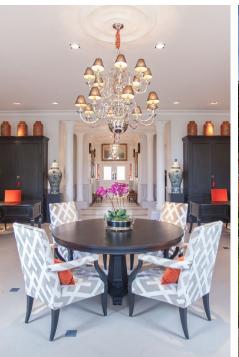

A very well presented one bedroom apartment benefitting from being within close access to the Audley Club and Inglewood's main house facilities. Enjoying a favorable dual aspect that provides pleasant garden and parkland views, the property comprises a westerly aspect living/dining room, modern kitchen with integrated appliances, double bedroom with built in wardrobes and en suite shower room - furthermore there is also a separate WC cloakroom.

## **Key Features**

- First floor well presented apartment
- · Close access to Inglewood's facilities
- · Dual aspect enjoying pleasant garden and parkland views
- Siematic Kitchen with integrated appliances including; integrated fridge freezer, oven, microwave oven, dishwasher and washer dryer.
- Double bedroom with en-suite shower room
- Separate WC cloakroom