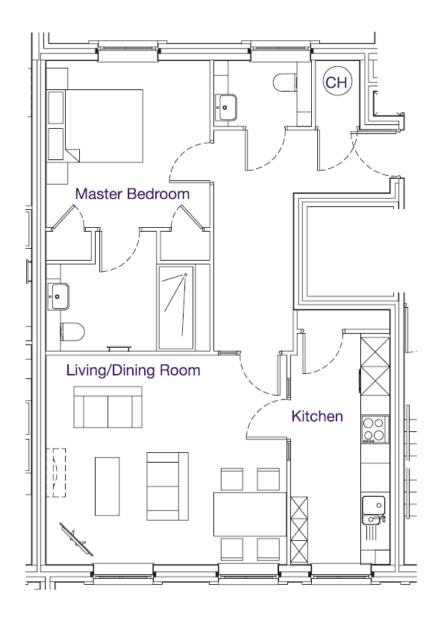

Viewing by appointment with the sales office. 01488 682 100 inglewoodsales@audleyvillages.co.uk

| Internal Measurements | Metric (m)  | Imperial (ft) |
|-----------------------|-------------|---------------|
| Living/dining room    | 4.98 x 4.34 | 16'4 x 14'3   |
| Kitchen               | 4.79 x 2.05 | 15'9 x 6'9    |
| Main bedroom          | 4.13 × 3.39 | 13'7 × 11'1   |
| Total sqft 704        |             |               |

Built in wardrobes in bedrooms have not been included in the overall dimensions. Maximum measurements shown.

Furniture shown to illustrate possible room layouts and not included in sale.