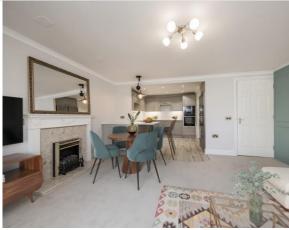

A beautifully presented, one bedroom apartment located in Beech Court, located very close to the main house with all its wonderful amenities.

The apartment is newly decorated with brand new carpets throughout. It comprises a large open plan lounge-diner-kitchen with a Juliet balcony. The 3 year old fitted kitchen, includes an American style integrated fridge/freezer, double oven with wheelchair friendly opening, induction hob, microwave, washer/dryer machine and fully integrated dishwasher. (Appliances were replaced with the kitchen).

## **Key Features**

- Bright, light open plan lounge-diner-kitchen
- Recently fitted kitchen with integrated appliances including fridge freezer, oven, hob, dishwasher and washer dryer machine.
- Double bedroom with fitted wardrobes and Juliet balcony
- Entrance hall with storage cupboards
- Wet /shower room with WC, non-slip flooring
- Lift outside but on the same level as the main house
- Pre-bookable guest suite for friends/relatives to come and stay
- Includes use of Health club and heated swimming pool

Furniture shown for illustration purposes only.