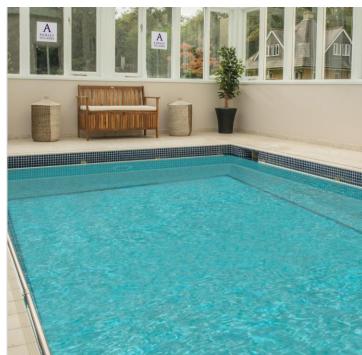

## **Key Features**

- Bright, light open plan lounge-diner-kitchen
- Recently fitted kitchen with integrated appliances including fridge freezer, oven, hob, dishwasher and washer dryer machine.
- Double bedroom with fitted wardrobes and Juliet balcony
- Entrance hall with storage cupboards
- Wet /shower room with WC, non-slip flooring
- Lift outside but on the same level as the main house
- Pre-bookable guest suite for friends/relatives to come and stay
- Includes use of Health club and heated swimming pool