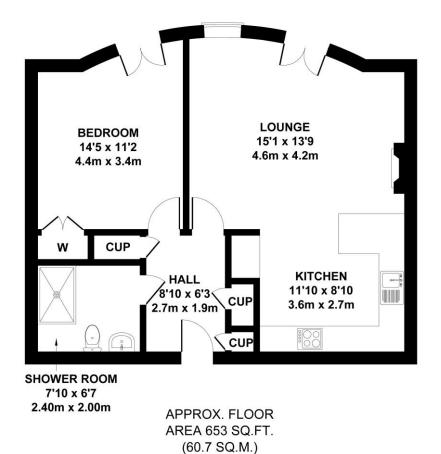

Viewing by appointment with the sales office. 01892 457 002 willicombesales@audleyvillages.co.uk

| Internal Measurements     | Metric (m) | Imperial (ft)    |
|---------------------------|------------|------------------|
| Living room / Dining room | 4.6 x 4.2  | 15'10" x 13'10'' |
| Kitchen                   | 3.6 x 2.7  | 11'10 x 8'10"    |
| Bedroom                   | 4.4 x 3.4  | 14'50" x 11'20"  |
| Shower room               | 2.4 × 2.0  | 7'10" × 6'7"     |

Built in wardrobes in bedrooms have not been included in the overall dimensions. Maximum measurements shown.

Furniture shown to illustrate possible room layouts and not included in sale.

Address: FLAT 5, BEECH COURT, WILLICOMBE PARK, ROYAL TUNB... RRN: 0630-6529-6009-0518-1292

Not to Scale. Produced by The Plan Portal 2024 For Illustrative Purposes Only.