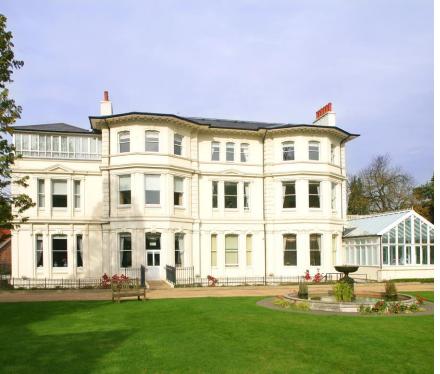

A beautifully presented, one bedroom apartment located in Beech Court, located very close to the main house with all its wonderful amenities.

The apartment is newly decorated with brand new carpets throughout. It comprises a large open plan lounge-diner-kitchen with a Juliet balcony. The 3 year old fitted kitchen, includes an American style integrated fridge/freezer, double oven with wheelchair friendly opening, induction hob, microwave, washer/dryer machine and fully integrated dishwasher. (Appliances were replaced with the kitchen).