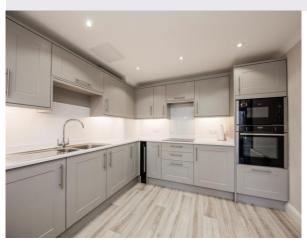

A beautifully presented, one bedroom apartment located in Beech Court, located very close to the main house with all its wonderful amenities.

The apartment is newly decorated with brand new carpets throughout. It comprises a large open plan lounge-diner-kitchen with a Juliet balcony. The 3 year old fitted kitchen, includes an American style integrated fridge/freezer, double oven with wheelchair friendly opening, induction hob, microwave, washer/dryer machine and fully integrated dishwasher. (Appliances were replaced with the kitchen).

## **Key Features**

- Bright, light open plan lounge-diner-kitchen
- Recently fitted kitchen with integrated appliances including fridge freezer, oven, hob, dishwasher and washer dryer machine.
- Double bedroom with fitted wardrobes and Juliet balcony
- Entrance hall with storage cupboards
- Wet /shower room with WC, non-slip flooring
- Lift outside but on the same level as the main house
- Pre-bookable guest suite for friends/relatives to come and stay
- Includes use of Health club and heated swimming pool