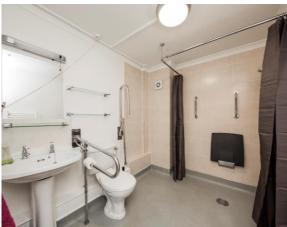

## **Key Features**

- Bright, light open plan lounge-diner-kitchen
- Recently fitted kitchen with integrated appliances including fridge freezer, oven, hob, dishwasher and washer dryer machine.
- Double bedroom with fitted wardrobes and Juliet balcony
- Entrance hall with storage cupboards
- Wet /shower room with WC, non-slip flooring
- Lift outside but on the same level as the main house
- Pre-bookable guest suite for friends/relatives to come and stay
- Includes use of Health club and heated swimming pool