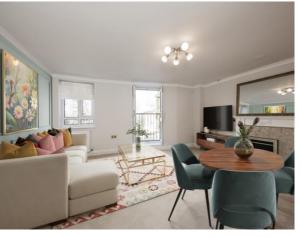

A beautifully presented, one bedroom apartment located in Beech Court, located very close to the main house with all its wonderful amenities.

The apartment is newly decorated with brand new carpets throughout. It comprises a large open plan lounge-diner-kitchen with a Juliet balcony. The 3 year old fitted kitchen, includes an American style integrated fridge/freezer, double oven with wheelchair friendly opening, induction hob, microwave, washer/dryer machine and fully integrated dishwasher. (Appliances were replaced with the kitchen).

## **Key Features**

- Bright, light open plan lounge-diner-kitchen
- Recently fitted kitchen with integrated appliances including fridge freezer, oven, hob, dishwasher and washer dryer machine.
- Double bedroom with fitted wardrobes and Juliet balcony
- Entrance hall with storage cupboards
- Wet /shower room with WC, non-slip flooring
- Lift outside but on the same level as the main house
- Pre-bookable guest suite for friends/relatives to come and stay
- Includes use of Health club and heated swimming pool

Furniture shown for illustration purposes only.