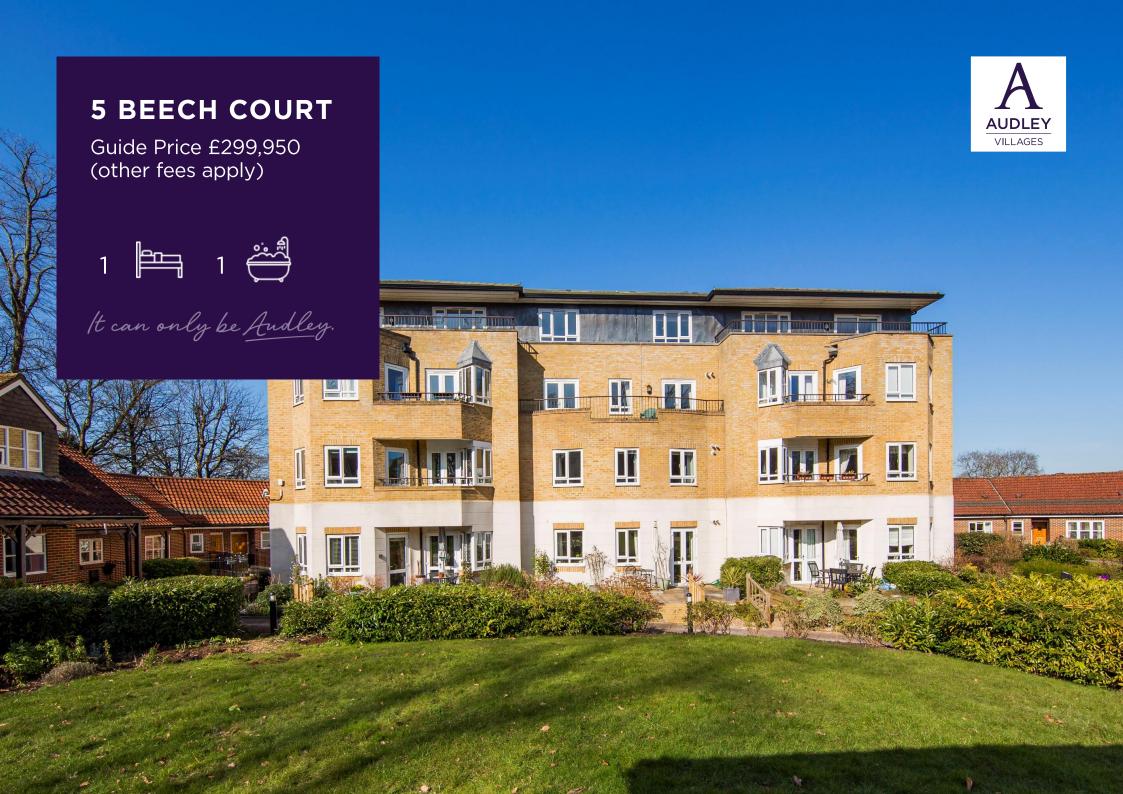

A beautifully presented, one bedroom apartment located in Beech Court, located very close to the main house with all its wonderful amenities.

The apartment is newly decorated with brand new carpets throughout. It comprises a large open plan lounge-diner-kitchen with a Juliet balcony. The 3 year old fitted kitchen, includes an American style integrated fridge/freezer, double oven with wheelchair friendly opening, induction hob, microwave, washer/dryer machine and fully integrated dishwasher. (Appliances were replaced with the kitchen).