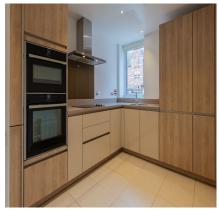

## **Ground Floor, One Bed Apartment**

A, well-proportioned spacious ground floor apartment with bright west-facing aspect. The modern SieMatic kitchen has Neff and Bosch appliances, and the large living room has a floor to ceiling feature window. This unique apartment sits within Kineton Hall, a sympathetically renovated building close to the facilities within Binswood Hall.

#### Property specifications

- Living room has large west-facing window
- Full-width fitted wardrobes in the bedroom
- Large en-suite wet room with shower and bath
- Modern SieMatic kitchen with built-in appliances
- Separate guest WC
- Views from the bedroom over attractive courtyard garden adjacent to the apartment