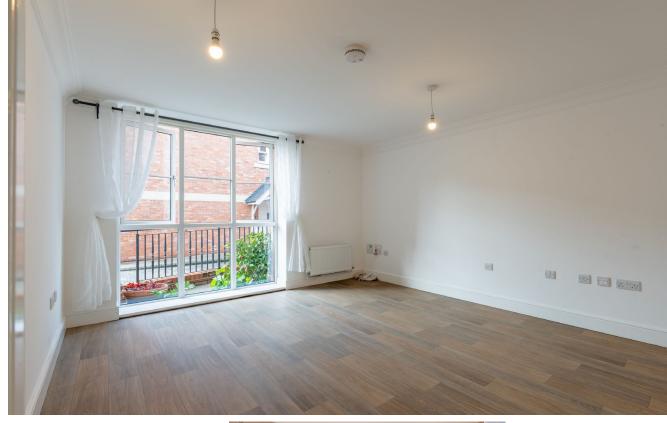

## **Ground Floor, One Bed Apartment**

A, well-proportioned spacious ground floor apartment with bright west-facing aspect. The modern SieMatic kitchen has Neff and Bosch appliances, and the large living room has a floor to ceiling feature window. This unique apartment sits within Kineton Hall, a sympathetically renovated building close to the facilities within Binswood Hall.

#### Property specifications

- Living room has large west-facing window
- Full-width fitted wardrobes in the bedroom
- Large en-suite wet room with shower and bath
- Modern SieMatic kitchen with built-in appliances
- Separate guest WC
- Views from the bedroom over attractive courtyard garden adjacent to the apartment