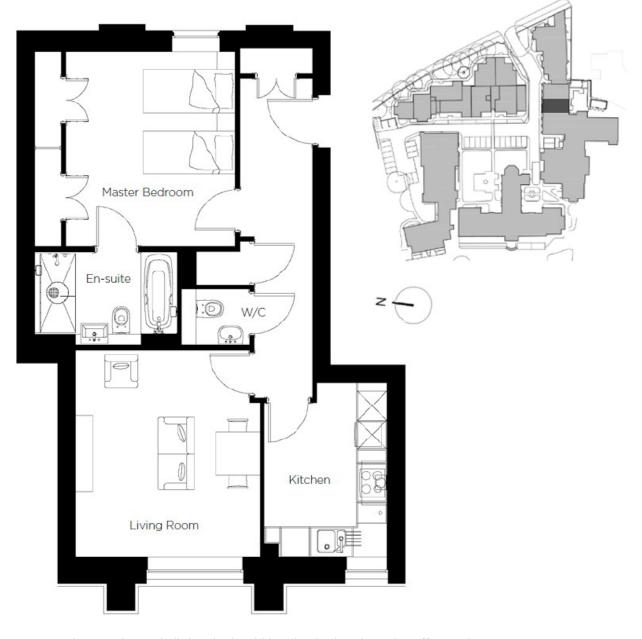

## **Ground Floor, One Bed Apartment**

A, well-proportioned spacious ground floor apartment with bright west-facing aspect. The modern SieMatic kitchen has Neff and Bosch appliances, and the large living room has a floor to ceiling feature window. This unique apartment sits within Kineton Hall, a sympathetically renovated building close to the facilities within Binswood Hall.

#### Property specifications

- Living room has large west-facing window
- Full-width fitted wardrobes in the bedroom
- Large en-suite wet room with shower and bath
- Modern SieMatic kitchen with built-in appliances
- Separate guest WC
- Views from the bedroom over attractive courtyard garden adjacent to the apartment

# 4 Kineton Hall

Total Sq.Ft 678

| Internal<br>Measurements | Metric (m)  | Imperial (ft) |
|--------------------------|-------------|---------------|
| Living/Dining Room       | 4.31 x 3.82 | 14'2" x 12'6" |
| Kitchen                  | 3.63 x 2.54 | 11'11" × 8'4" |
| Bedroom                  | 4.05 x 3.51 | 13'3" x 11'6" |
|                          |             |               |

Built in wardrobes in bedrooms have not been included in the overall dimensions. Maximum measurements shown.

These pages are intended for marketing purposes only. Designs vary according to plot and all details should be checked at the Sales office. February 2024.