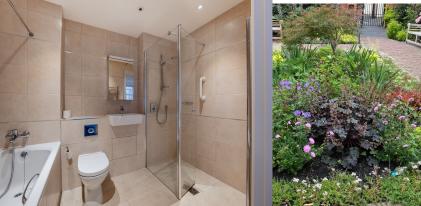

#### Property specifications

- Living room has large west-facing window
- Full-width fitted wardrobes in the bedroom
- Large en-suite wet room with shower and bath
- Modern SieMatic kitchen with built-in appliances
- Separate guest WC
- Views from the bedroom over attractive courtyard garden adjacent to the apartment