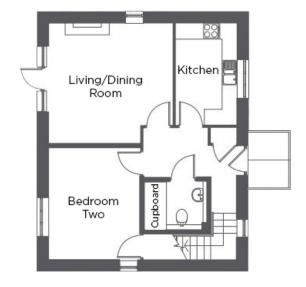

# **12 Crompton Close**

| Internal<br>Measurements | Metric (m)  | Imperial (ft) |
|--------------------------|-------------|---------------|
| Living/Dining Room       | 4.35 x 4.50 | 14'5" x 14'9" |
| Kitchen                  | 3.65 x 2.30 | 12'0" x 7'4"  |
| Main Bedroom             | 6.20 x 6.80 | 20'5" x 22'5" |
| Bedroom 2                | 2.99 x 2.68 | 9'10" x 8'9"  |
|                          |             |               |

Total Sq. Ft 1277

Built in wardrobes in bedrooms have not been included in the overall dimensions. Maximum measurements shown.

| Score | Energy rating | Current | Potential |
|-------|---------------|---------|-----------|
| 92+   | Α             |         |           |
| 81-91 | В             |         | 87 B      |
| 69-80 | C             | 78 C    |           |
| 55-68 | D             |         |           |
| 39-54 | E             |         |           |
| 21-38 | F             |         |           |
| 1-20  |               | G       |           |