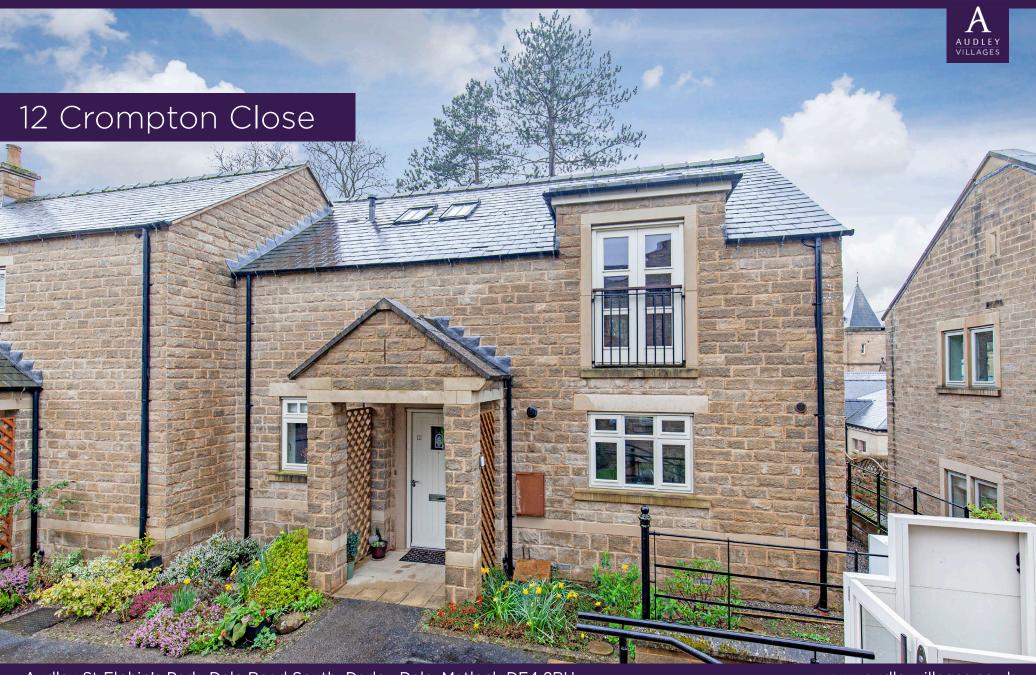

## 12 Crompton Close

### Two - bedroom cottage

A delightful two bedroomed semi-detached cottage with far reaching views over the Derbyshire countryside.

#### **Property specifications**

- Spacious Living Room benefitting from patio doors opening onto the terrace.
- Ground floor bedroom currently being used as a dining room.
- Fitted kitchen with integrated appliances including, fridge/freezer, washer/dryer slimline dishwasher, microwave and oven.
- Dual aspect first floor bedroom with built in wardrobes
- En-Suite bathroom comprising bath with shower over, wash hand basin, low flush WC and a separate shower cubicle.
- Carport