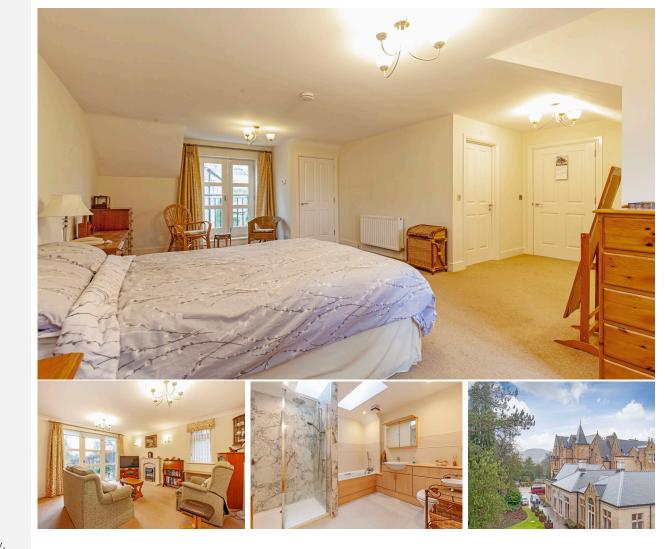

#### **Property specifications**

- Spacious Living Room benefitting from patio doors opening onto the terrace.
- Ground floor bedroom currently being used as a dining room.
- Fitted kitchen with integrated appliances including, fridge/freezer, washer/dryer slimline dishwasher, microwave and oven.
- Dual aspect first floor bedroom with built in wardrobes
- En-Suite bathroom comprising bath with shower over, wash hand basin, low flush WC and a separate shower cubicle.
- Carport