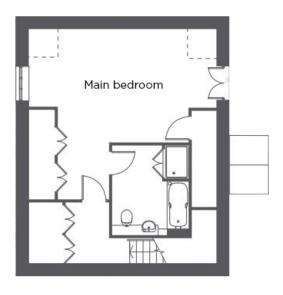

# **12 Crompton Close**

| Internal<br>Measurements | Metric (m)  | Imperial (ft) |
|--------------------------|-------------|---------------|
| Living/Dining Room       | 4.35 x 4.50 | 14'5" x 14'9" |
| Kitchen                  | 3.65 x 2.30 | 12'0" x 7'4"  |
| Main Bedroom             | 6.20 x 6.80 | 20'5" x 22'5" |
| Bedroom 2                | 2.99 x 2.68 | 9'10" x 8'9"  |
|                          |             |               |

Total Sq. Ft 1277

Built in wardrobes in bedrooms have not been included in the overall dimensions. Maximum measurements shown.

| Score | Energy rating | Current | Potential |
|-------|---------------|---------|-----------|
| 92+   | Α             |         |           |
| 81-91 | В             |         | 87 B      |
| 69-80 | C             | 78 C    |           |
| 55-68 | D             |         |           |
| 39-54 | E             |         |           |
| 21-38 | F             |         |           |
| 1-20  |               | G       |           |