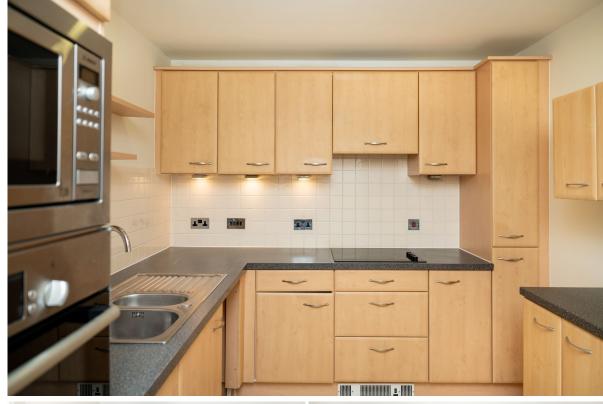

## One bedroom ground floor apartment

The kitchen in this one bedroom first floor apartment has extra storage cupboards built in. The bedroom has an en suite wet room and double built-in wardrobes, plus there is a separate washroom. The living room opens out on to a south-facing terrace with space for a table & chairs.

## Property specifications

- · South facing
- Large hallway with storage
- Main bedroom with en suite bathroom
- Elmsley Lodge is located next to the Main House & Club facilities
- Small terrace
- Integrated kitchen appliances including fridge/freezer, oven, slim line dishwasher and microwave