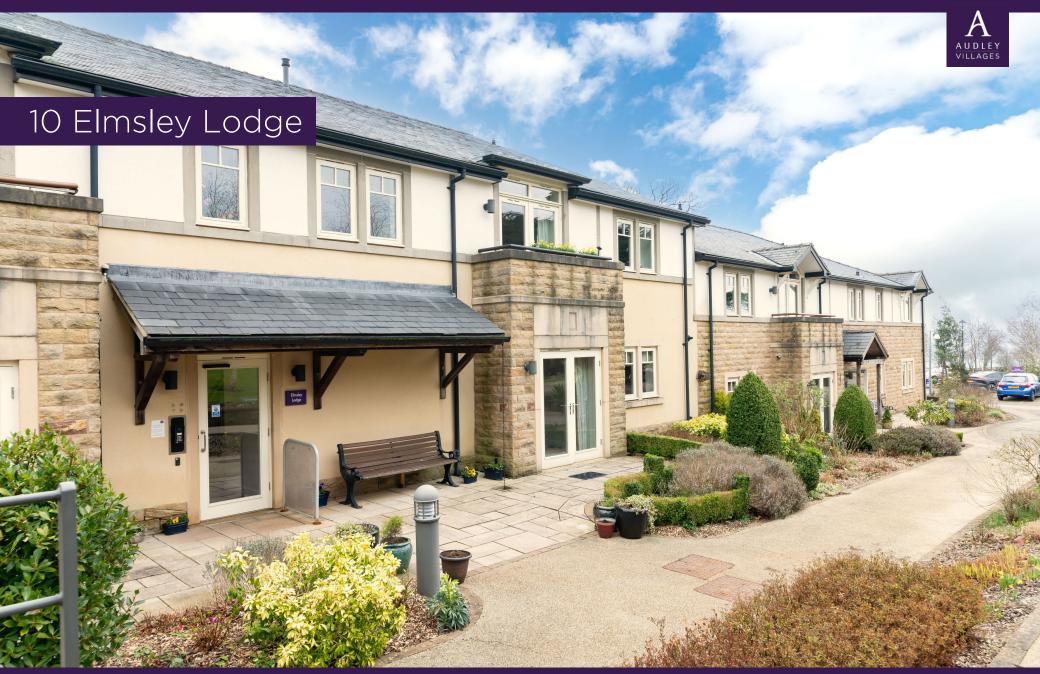

## 10 Elmsley Lodge

| Internal Measurements | Metric (m)  | Imperial (ft) |
|-----------------------|-------------|---------------|
| Kitchen               | 3.60 x 2.60 | 11'9" × 8'7"  |
| Living/Dining room    | 4.70 x 3.60 | 15'5" x 12'0" |
| Main bedroom          | 4.10 × 4.70 | 13'7" × 15'5" |