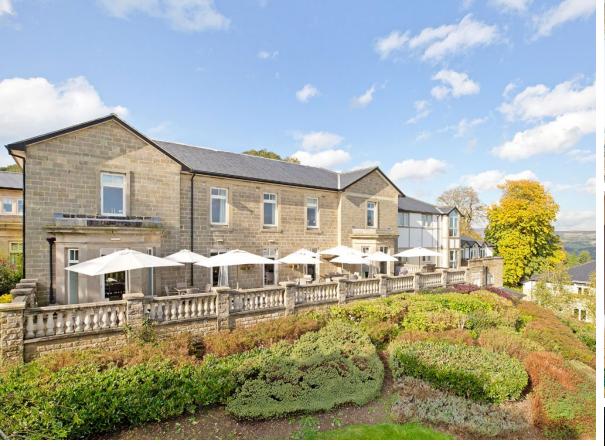

ent charge applies to this property, please ask the sales team for more information.

Viewing by appointment with the sales office. 01943 498 248 clevedonsales@audleyvillages.co.uk





## 10 Elmsley Lodge

| Internal Measurements | Metric (m)  | Imperial (ft) |
|-----------------------|-------------|---------------|
| Kitchen               | 3.60 x 2.60 | 11'9" × 8'7"  |
| Living/Dining room    | 4.70 x 3.60 | 15'5" x 12'0" |
| Main bedroom          | 4.10 × 4.70 | 13'7" × 15'5" |

Total sq. ft 746

Built in wardrobes in bedrooms have not been included in the overall dimensions. Maximum measurements shown.





Furniture shown to illustrate possible room layouts and not included in sale. Designs vary according to plot and all details should be checked at the Sales office. February 2023.













Audley Clevedon | Ben Rhydding Drive, Ben Rhydding, Ilkley LS29 8AJ