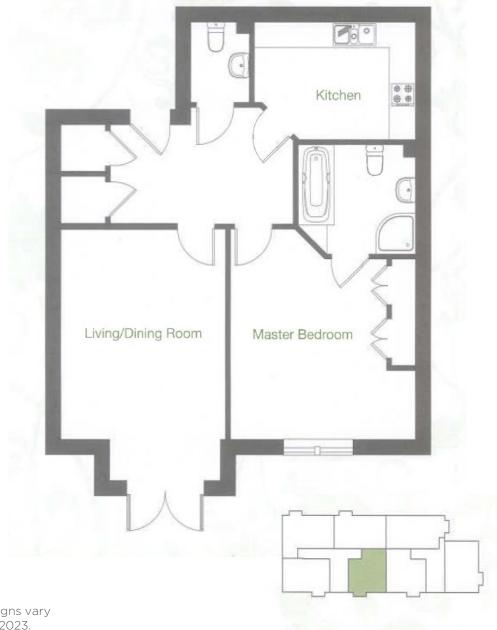

## 10 Elmsley Lodge

| Internal Measurements | Metric (m)  | Imperial (ft) |
|-----------------------|-------------|---------------|
| Kitchen               | 3.60 x 2.60 | 11'9" × 8'7"  |
| Living/Dining room    | 4.70 x 3.60 | 15'5" x 12'0" |
| Main bedroom          | 4.10 × 4.70 | 13'7" × 15'5" |

Total sq. ft 746

Built in wardrobes in bedrooms have not been included in the overall dimensions. Maximum measurements shown.

Furniture shown to illustrate possible room layouts and not included in sale. Designs vary according to plot and all details should be checked at the Sales office. February 2023.