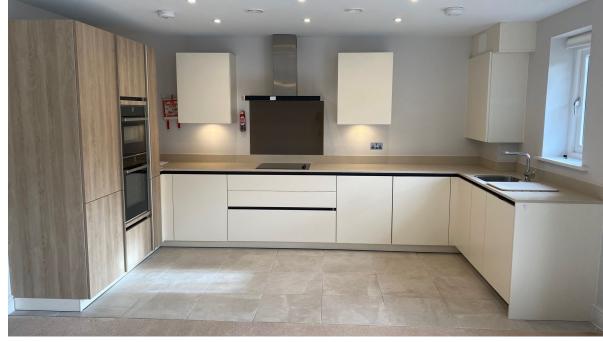

## Property specifications:

- South-east facing ground floor apartment
- Open plan living with French doors leading out to private terrace
- Two bedrooms, including en-suite to main bedroom with fitted Villeroy & Boch sanitary ware.
- Modern kitchen with Neff integrated appliances including fridge, freezer, combination oven, Slide & Hide Circo Therm oven, dishwasher and washer dryer.