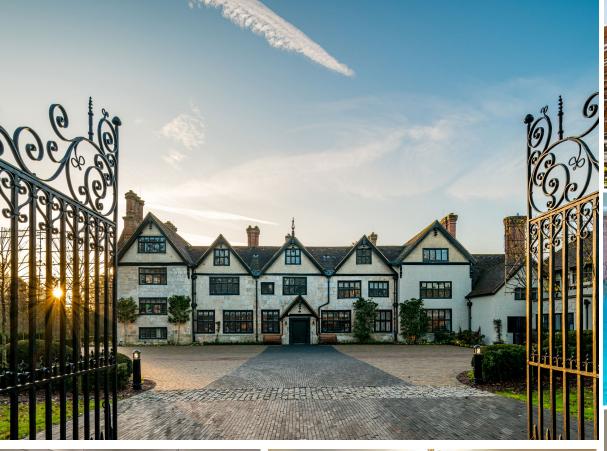

the sales office.

01794 278303 stanbridgesales@audleyvillages.co.uk







## 1 Kirkeby Court

| Internal<br>Measurements | Metric (m)  | Imperial (ft) |
|--------------------------|-------------|---------------|
| Living room and kitchen  | 7.10 x 5.90 | 23'4" × 19'4" |
| Main Bedroom             | 4.97 x 4.46 | 16'4" x 14'8" |
| Bedroom 2                | 3.67 × 3.05 | 12'0" × 10'0" |
| Terrace                  | 3.70 x 2.00 | 12'2" × 6'7"  |
| Total Sq.Ft : 1,016      |             |               |

Built in wardrobes in bedrooms have not been included in the overall dimensions. Maximum measurements shown.





Furniture shown to illustrate possible room layouts and not included in sale. Designs vary according to plot and all details should be checked at the Sales office. March 2024













Audley Stanbridge Earls | Mortimer Drive, Romsey, Hampshire, SO51 0ED