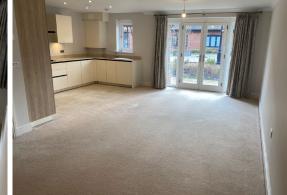

## Property specifications:

- South-east facing ground floor apartment
- Open plan living with French doors leading out to private terrace
- Two bedrooms, including en-suite to main bedroom with fitted Villeroy & Boch sanitary ware.
- Modern kitchen with Neff integrated appliances including fridge, freezer, combination oven, Slide & Hide Circo Therm oven, dishwasher and washer dryer.