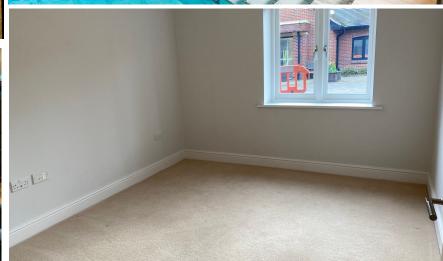

## 1 Kirkeby Court

A well-presented, spacious ground floor apartment with two double bedrooms and private terrace. The main bedroom benefits from double fitted wardrobes and an en-suite with walk in rain head shower and Villeroy & Boch sanitaryware. There are two spacious storage cupboards in the hall along with a further guest bathroom with shower over bath.

## 1 Kirkeby Court

| Internal<br>Measurements | Metric (m)  | Imperial (ft) |
|--------------------------|-------------|---------------|
| Living room and kitchen  | 7.10 x 5.90 | 23'4" × 19'4" |
| Main Bedroom             | 4.97 x 4.46 | 16'4" x 14'8" |
| Bedroom 2                | 3.67 × 3.05 | 12'0" × 10'0" |
| Terrace                  | 3.70 x 2.00 | 12'2" × 6'7"  |
| Total Sq.Ft : 1,016      |             |               |