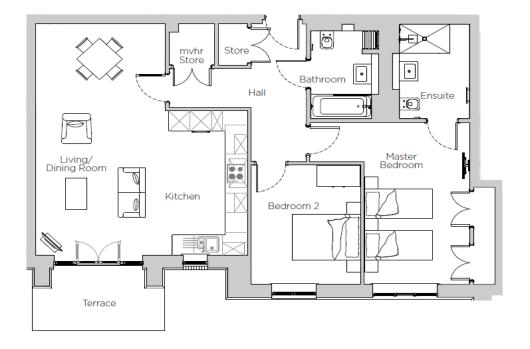

## 1 Kirkeby Court

A well-presented, spacious ground floor apartment with two double bedrooms and private terrace. The main bedroom benefits from double fitted wardrobes and an en-suite with walk in rain head shower and Villeroy & Boch sanitaryware. There are two spacious storage cupboards in the hall along with a further guest bathroom with shower over bath.

## Property specifications:

- South-east facing ground floor apartment
- Open plan living with French doors leading out to private terrace
- Two bedrooms, including en-suite to main bedroom with fitted Villeroy & Boch sanitary ware.
- Modern kitchen with Neff integrated appliances including fridge, freezer, combination oven, Slide & Hide Circo Therm oven, dishwasher and washer dryer.

## 1 Kirkeby Court

| Internal<br>Measurements | Metric (m)  | Imperial (ft) |
|--------------------------|-------------|---------------|
| Living room and kitchen  | 7.10 x 5.90 | 23'4" × 19'4" |
| Main Bedroom             | 4.97 x 4.46 | 16'4" x 14'8" |
| Bedroom 2                | 3.67 × 3.05 | 12'0" × 10'0" |
| Terrace                  | 3.70 x 2.00 | 12'2" × 6'7"  |
| Total Sq.Ft : 1,016      |             |               |