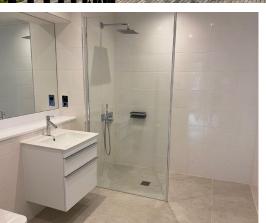

## 1 Kirkeby Court

A well-presented, spacious ground floor apartment with two double bedrooms and private terrace. The main bedroom benefits from double fitted wardrobes and an en-suite with walk in rain head shower and Villeroy & Boch sanitaryware. There are two spacious storage cupboards in the hall along with a further guest bathroom with shower over bath.

## Property specifications:

- South-east facing ground floor apartment
- Open plan living with French doors leading out to private terrace
- Two bedrooms, including en-suite to main bedroom with fitted Villeroy & Boch sanitary ware.
- Modern kitchen with Neff integrated appliances including fridge, freezer, combination oven, Slide & Hide Circo Therm oven, dishwasher and washer dryer.