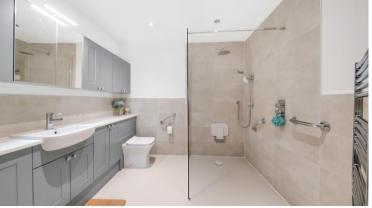

The bedroom has double built-in wardrobes, an en suite shower room and there is a guest WC. There is a country style kitchen with integrated appliances.

## Property specifications:

- Prime location on the first floor in Elmsley Lodge, with lift access
- En suite shower room in the bedroom, and a guest WC
- South facing private, small, balcony with outstanding views over the village
- Shaker style kitchen with integrated appliances including fridge freezer, dishwasher, oven, hob, microwave oven, and a washer dryer
- En suite shower room in the bedroom, and a guest WC