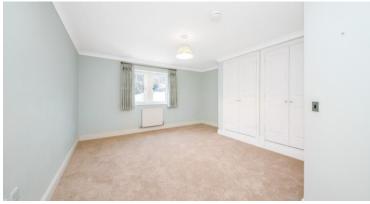

The bedroom has double built-in wardrobes, an en suite shower room and there is a guest WC. There is a country style kitchen with integrated appliances.

## Property specifications:

- Prime location on the first floor in Elmsley Lodge, with lift access
- En suite shower room in the bedroom, and a guest WC
- South facing private, small, balcony with outstanding views over the village
- Shaker style kitchen with integrated appliances including fridge freezer, dishwasher, oven, hob, microwave oven, and a washer dryer
- En suite shower room in the bedroom, and a guest WC