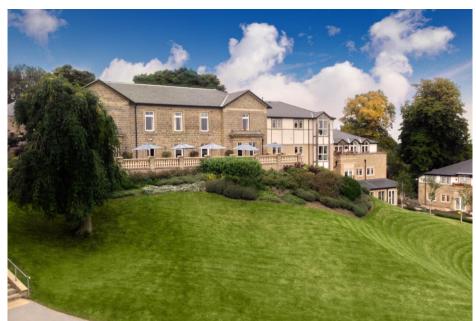

This charming and spacious one bedroom apartment has a prime location on the first floor of Elmsley Lodge, close to all the central village amenities. The bedroom and private balcony, accessed from the living/dining room, overlook the beautiful landscaped gardens.

## Property specifications:

- Prime location on the first floor in Elmsley Lodge, with lift access
- En suite shower room in the bedroom, and a guest WC
- South facing private, small, balcony with outstanding views over the village
- Shaker style kitchen with integrated appliances including fridge freezer, dishwasher, oven, hob, microwave oven, and a washer dryer
- En suite shower room in the bedroom, and a guest WC