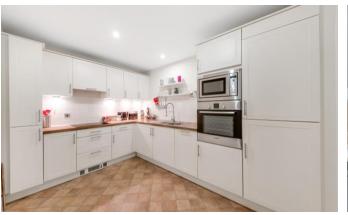

The bedroom has double built-in wardrobes, an en suite shower room and there is a guest WC. There is a country style kitchen with integrated appliances.

## Property specifications:

- Prime location on the first floor in Elmsley Lodge, with lift access
- En suite shower room in the bedroom, and a guest WC
- South facing private, small, balcony with outstanding views over the village
- Shaker style kitchen with integrated appliances including fridge freezer, dishwasher, oven, hob, microwave oven, and a washer dryer
- En suite shower room in the bedroom, and a guest WC