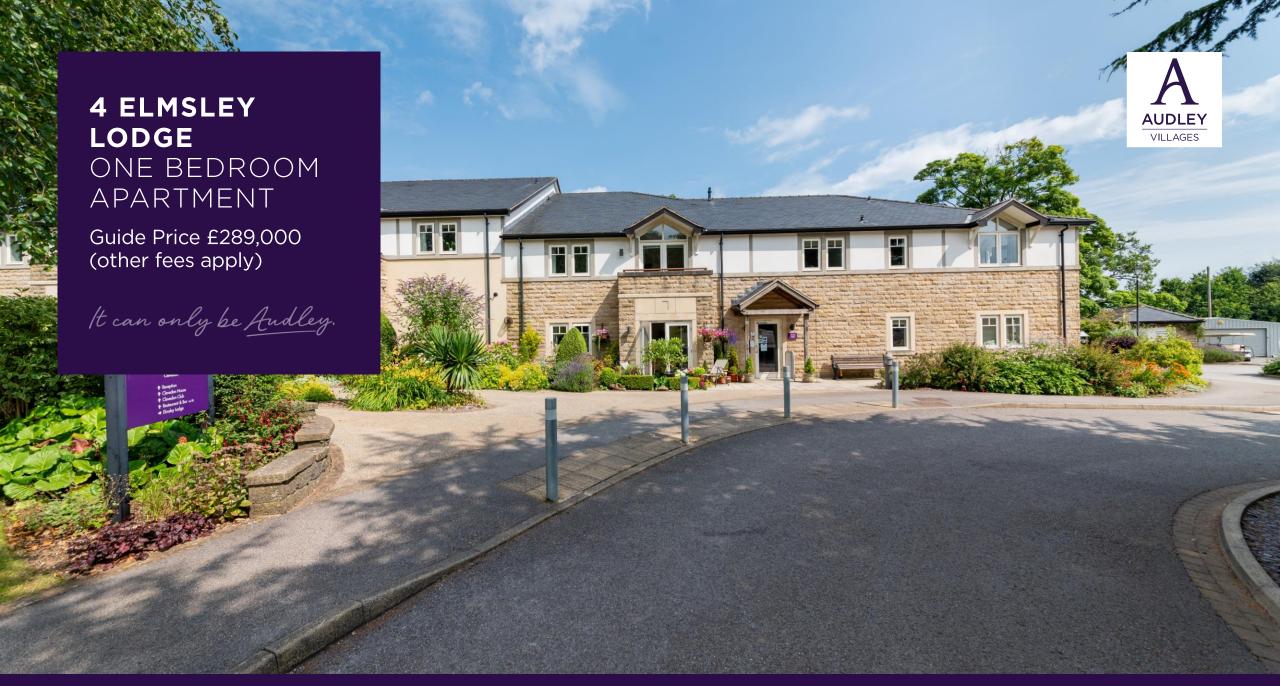

This charming and spacious one bedroom apartment has a prime location on the first floor of Elmsley Lodge, close to all the central village amenities. The bedroom and private balcony, accessed from the living/dining room, overlook the beautiful landscaped gardens.

## Property specifications:

- Prime location on the first floor in Elmsley Lodge, with lift access
- En suite shower room in the bedroom, and a guest WC
- South facing private, small, balcony with outstanding views over the village
- Shaker style kitchen with integrated appliances including fridge freezer, dishwasher, oven, hob, microwave oven, and a washer dryer
- En suite shower room in the bedroom, and a guest WC