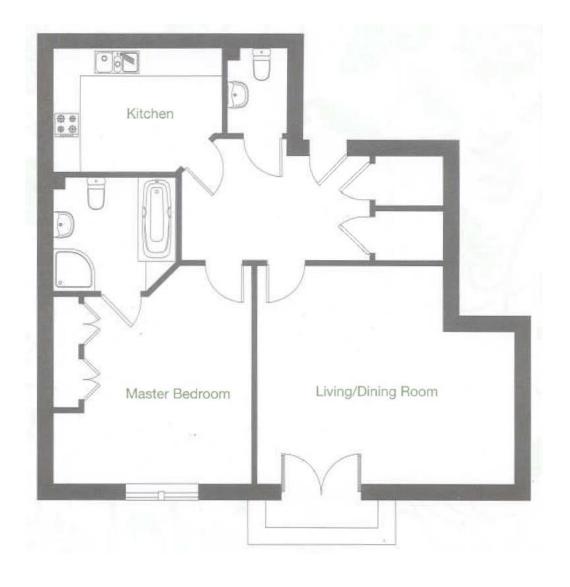

Viewing by appointment with the sales office.

01943 498 248

clevedonsales@audleyvillages.co.uk

| Internal Measurements     | Metric (m)  | Imperial (ft) |
|---------------------------|-------------|---------------|
| Living room / Dining room | 4.70 x 4.00 | 15'5" × 13'1" |
| Kitchen                   | 3.60 x 2.60 | 11'9" x 8'7"  |
| Main Bedroom              | 3.60 x 4.70 | 11'9" x 15'5" |

Built in wardrobes in bedrooms have not been included in the overall dimensions. Maximum measurements shown.

Scor
92+
81-9
69-8

Furniture shown to illustrate possible room layouts and not included in sale. May 2024