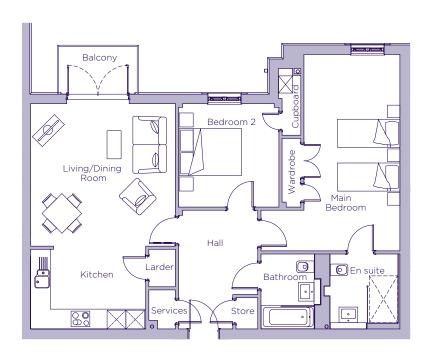

## THE LAYOUT

## 7 Pembroke Court, Plot 47. Audley Cooper's Hill, Cooper's Hill Lane, Englefield Green, Surrey TW20 OJY

| Internal Measurements | Metric (m)  | Imperial (ft)  |
|-----------------------|-------------|----------------|
| Living/dining room    | 4.63 x 4.56 | 15'2" x 15'0"  |
| Kitchen               | 3.68 x 2.55 | 12'1" x 8'4"   |
| Main bedroom          | 6.29 x 3.07 | 20'8" x 10'1"  |
| Bedroom two           | 3.31 x 3.21 | 10'10" x 10'7" |
| Terrace (approx)      | 2.51 x 1.53 | 8'3" x 5'0"    |

These floor plans are illustrative and for marketing purposes only. Maximum measurements are shown with longer dimension quoted first. Dimensions are quoted for the main area of the room only. Built-in wardrobes not included in the overall room dimensions. Furniture shown to illustrate possible room layouts and not included in sale. Designs vary according to plot. All details should be checked at the Sales Office. October 2018.