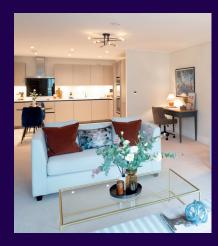

## **Property specifications:**

- Large main bedroom with en suite shower room
- Guest bedroom with storage facilities
- SieMatic kitchen with integrated Neff appliances and larder
- Balcony accessed directly from the living/dining room
- Spacious hallway with storage facilities
- Family bathroom with Villeroy & Boch sanitaryware

Please see the village brochure and key facts for further information.

Images for illustration purposes only.