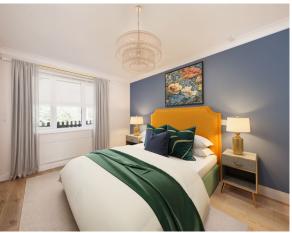

## **Key Features**

- Spacious main bedroom with en suite shower
- Separate kitchen with integrated appliances including fridge, freezer, oven and dishwasher
- Large double aspect lounge-diner
- Outside terrace/space
- Double glazed and centrally heated
- Family bathroom with shower

Furniture shown for illustrative purposes only and are not included in the sale.