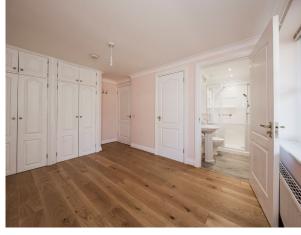

## **Key Features**

- Spacious main bedroom with en suite shower
- Separate kitchen with integrated appliances including fridge, freezer, oven and dishwasher
- Large double aspect lounge-diner
- Outside terrace/space
- Double glazed and centrally heated
- Family bathroom with shower

Built in wardrobes in bedrooms have not been included in the overall dimensions. Maximum measurements shown.

Furniture shown to illustrate possible room layouts and not included in sale.

Audley Willicombe Park