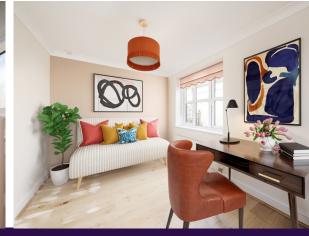

Accommodation comprises of a spacious lounge/diner, fitted kitchen, main bedroom with ensuite shower/WC, a second bedroom and a family shower/WC off the hallway. Free parking is provided nearby.

## **Key Features**

- Spacious main bedroom with en suite shower
- Separate kitchen with integrated appliances including fridge, freezer, oven and dishwasher
- Large double aspect lounge-diner
- Outside terrace/space
- Double glazed and centrally heated
- Family bathroom with shower

Furniture shown for illustrative purposes only and are not included in the sale.