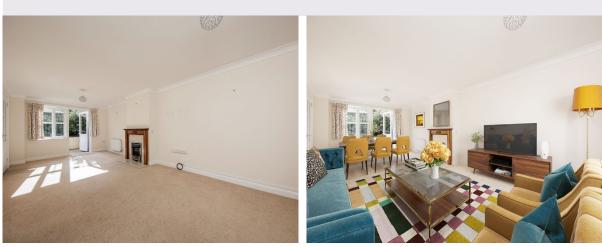

## **Key Features**

- Spacious main bedroom with en suite shower
- Separate kitchen with integrated appliances including fridge, freezer, oven and dishwasher
- Large double aspect lounge-diner
- Outside terrace/space
- Double glazed and centrally heated
- Family bathroom with shower

Furniture shown for illustrative purposes only and are not included in the sale.