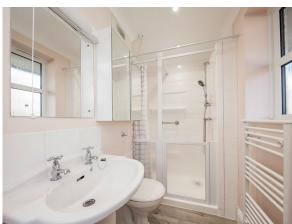

Accommodation comprises of a spacious lounge/diner, fitted kitchen, main bedroom with ensuite shower/WC, a second bedroom and a family shower/WC off the hallway. Free parking is provided nearby.

## **Key Features**

- Spacious main bedroom with en suite shower
- Separate kitchen with integrated appliances including fridge, freezer, oven and dishwasher
- Large double aspect lounge-diner
- Outside terrace/space
- Double glazed and centrally heated
- Family bathroom with shower