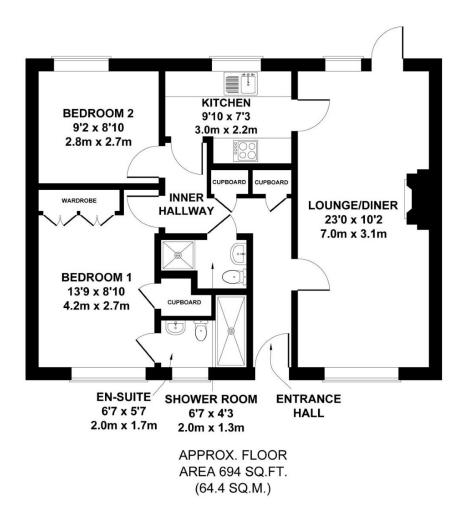

Viewing by appointment with the sales office. 01892 457 002 willicombesales@audleyvillages.co.uk

Audley Willicombe Park

Royal Tunbridge Wells, Kent TN2 3UU

www.audleyvillages.co.uk

01892 457 002

| Internal Measurements | Metric (m) | Imperial (ft) |
|-----------------------|------------|---------------|
| Main bedroom          | 4.2 × 2.7  | 13 9" x 8'10" |
| Kitchen               | 3.0 x 2.2  | 9'10" x 7'3"  |
| Lounge-diner          | 7.0 x 3.1  | 23'0" x 10'2" |
| Bedroom two           | 2.8 x 2.7  | 18'4" x 14'9" |

Built in wardrobes in bedrooms have not been included in the overall dimensions. Maximum measurements shown.

Furniture shown to illustrate possible room layouts and not included in sale.

Audley Willicombe Park