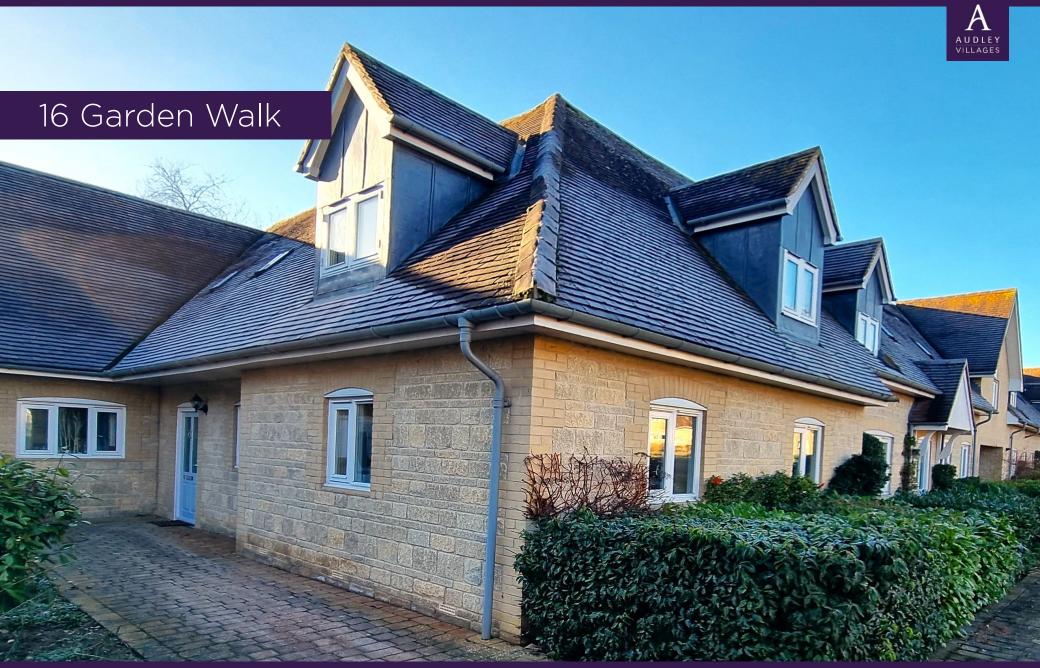

# 16 Garden Walk

### Two Bedroom Cottage

This modern thoughtfully designed and updated 2-bedroom cottage is surrounded by a beautiful walled garden.

The ground floor comprises of a large hallway, lounge, dining room, study, WC and kitchen/breakfast room.

To the first floor the hallway offers built in storage, main bedroom with ensuite shower room and second double bedroom with ensuite bathroom. A large patio to the rear offers stunning views across the landscaped gardens of Garden Walk.