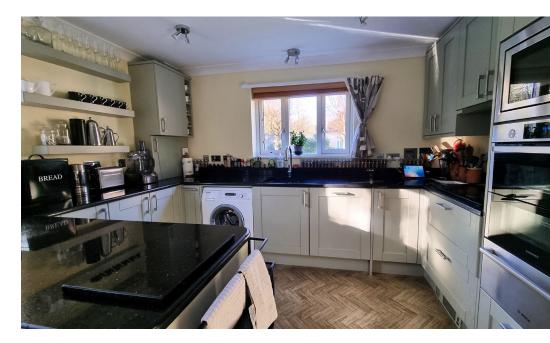

### Two Bedroom Cottage

This modern thoughtfully designed and updated 2-bedroom cottage is surrounded by a beautiful walled garden.

The ground floor comprises of a large hallway, lounge, dining room, study, WC and kitchen/breakfast room.

#### Property specifications

- Main bedroom with built-in Sharps wardrobes and modern ensuite with Mira shower.
- Spacious living room with multiple aspects.
- Second bedroom with ensuite Novellini walk-in bath and Mira shower.
- Modern kitchen with underfloor heating and updated high end appliances including Samsung dual oven, Liebherr free standing fridge and under counter freezer and Miele washing machine.
- American style fridge/freezer also included in the sale.
- Amtico flooring to hallways, kitchen and bathrooms.
- Separate and versatile dining room.
- Study with built-in desk/work surfaces and additional storage
- Spacious hallway with large storage cupboard and Blomberg 8kg heat pump tumble dryer.