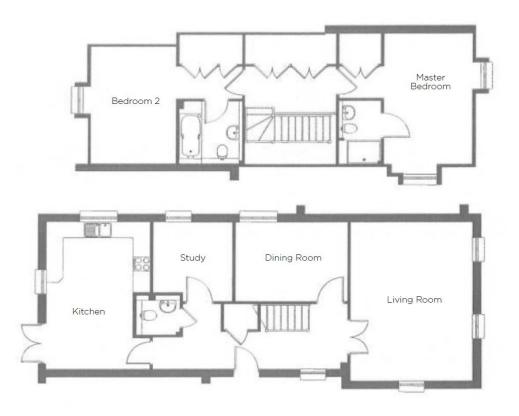

### Two Bedroom Cottage

This modern thoughtfully designed and updated 2-bedroom cottage is surrounded by a beautiful walled garden.

The ground floor comprises of a large hallway, lounge, dining room, study, WC and kitchen/breakfast room.

To the first floor the hallway offers built in storage, main bedroom with ensuite shower room and second double bedroom with ensuite bathroom. A large patio to the rear offers stunning views across the landscaped gardens of Garden Walk.

# 16 Garden Walk

InternalMetric (m)Imperial (ft)Measurements5.95 x 4.3519'6" x 14'3"

| Kitchen          | 5.50 x 3.65 | 18'1" x 12'1" |
|------------------|-------------|---------------|
| Main Bedroom     | 5.30 x 3.35 | 17'5" x 11'0" |
| En suite         | 2.13 x 1.50 | 7'0" x 5'0"   |
| Bedroom 2        | 5.40 x 3.35 | 17'10" x 10'" |
| Bathroom         | 2.46 x 2.3  | 8'1" x 7'7"   |
| Study            | 2.00 x 2.85 | 9'3" × 9'7"   |
| Dining Room      | 4.00 x 2.85 | 13'1" × 9'7"  |
| Total Sq.Ft 1615 |             |               |