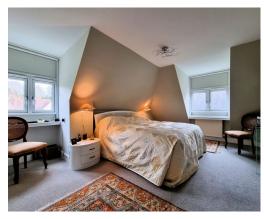

To the first floor the hallway offers built in storage, main bedroom with ensuite shower room and second double bedroom with ensuite bathroom. A large patio to the rear offers stunning views across the landscaped gardens of Garden Walk.

#### Property specifications

- Main bedroom with built-in Sharps wardrobes and modern ensuite with Mira shower.
- Spacious living room with multiple aspects.
- Second bedroom with ensuite Novellini walk-in bath and Mira shower.
- Modern kitchen with underfloor heating and updated high end appliances including Samsung dual oven, Liebherr free standing fridge and under counter freezer and Miele washing machine.
- American style fridge/freezer also included in the sale.
- Amtico flooring to hallways, kitchen and bathrooms.
- Separate and versatile dining room.
- Study with built-in desk/work surfaces and additional storage
- Spacious hallway with large storage cupboard and Blomberg 8kg heat pump tumble dryer.