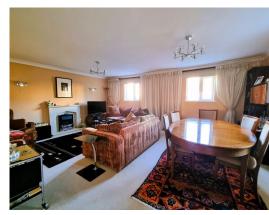

### Two Bedroom Cottage

This modern thoughtfully designed and updated 2-bedroom cottage is surrounded by a beautiful walled garden.

The ground floor comprises of a large hallway, lounge, dining room, study, WC and kitchen/breakfast room.

#### Property specifications

- Main bedroom with built-in Sharps wardrobes and modern ensuite with Mira shower.
- Spacious living room with multiple aspects.
- Second bedroom with ensuite Novellini walk-in bath and Mira shower.
- Modern kitchen with underfloor heating and updated high end appliances including Samsung dual oven, Liebherr free standing fridge and under counter freezer and Miele washing machine.
- American style fridge/freezer also included in the sale.
- Amtico flooring to hallways, kitchen and bathrooms.
- Separate and versatile dining room.
- Study with built-in desk/work surfaces and additional storage
- Spacious hallway with large storage cupboard and Blomberg 8kg heat pump tumble dryer.