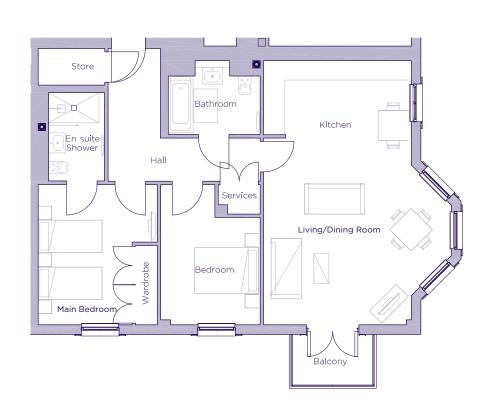

## THE LAYOUT

11 Charter Place, Plot 109. Audley Cooper's Hill, Cooper's Hill Lane, Englefield Green, Surrey TW20 0JY

| Internal Measurements | Metric (m)  | Imperial (ft) |
|-----------------------|-------------|---------------|
| Living/dining room    | 5.67 X 4.40 | 187" X 14'6"  |
| Kitchen               | 4.40 X 2.21 | 14'6" X 7'3"  |
| Main bedroom          | 4.18 x 2.80 | 13'9" X 9'2"  |
| Bedroom two           | 3.20 X 2.96 | 10'6" X 9'9"  |
| Balcony (approx)      | 2.49 X 1.56 | 8'2" X 5'1"   |

These floor plans are illustrative and for marketing purposes only. Maximum measurements are shown with longer dimension quoted first. Dimensions are quoted for the main area of the room only. Built-in wardrobes not included in the overall room dimensions. Furniture shown to illustrate possible room layouts and not included in sale. Designs vary according to plot. All details should be checked at the Sales Office. October 2018.